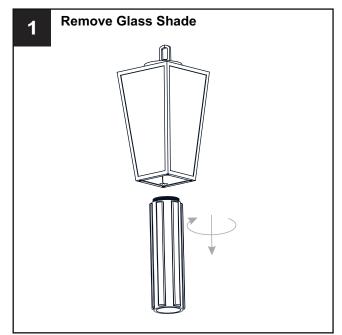

### **HOW TO REPLACE GLASS PANEL**

Reverse above steps to reinstall the replacement Glass panels onto fixture.