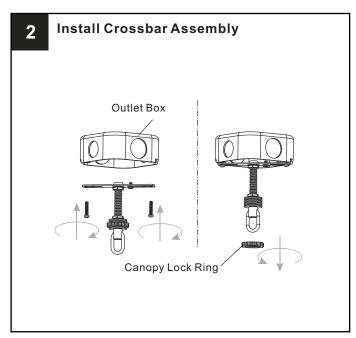

### **MOUNTING HARDWARE**

BB Wire Connector

**Outlet Box Screw** 

Fixture Chain X 1

Ceiling Canopy X 1

Your installation is now complete! Restore electricity and save this sheet for future reference.