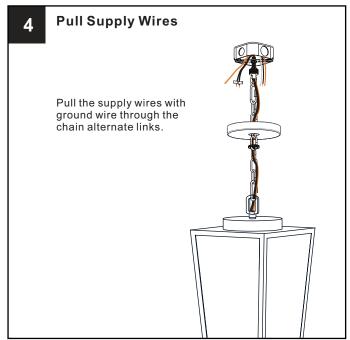

### **MOUNTING HARDWARE**

BB Wire Connector

**Outlet Box Screw** 

Fixture Chain X 1

Ceiling Canopy X 1

Your installation is now complete! Restore electricity and save this sheet for future reference.