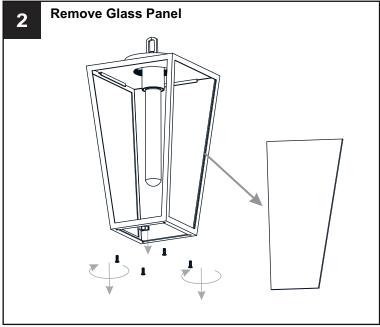

### **HOW TO REPLACE GLASS PANEL**

Reverse above steps to reinstall the replacement Glass panels onto fixture.