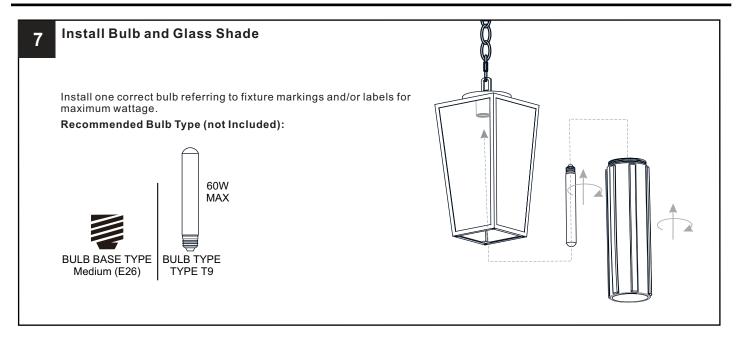

#### WARNING

- RISK OF ELECTRIC SHOCK Before beginning installation, turn off electricity at the circuit breaker box or the main fuse box.
- RISK OF FIRE Use bulbs specified by the markings and/or labels on the fixture.

- For your safety, read instructions completely before beginning installation.
- If in doubt about electrical installation, consult a licensed electrician. Turn off electricity to fixture before replacing the bulb(s).