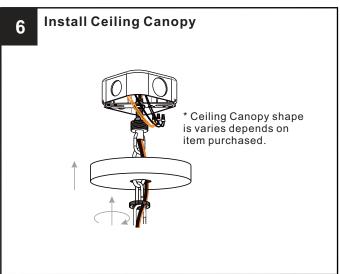

### **MOUNTING HARDWARE**

BB Wire Connector

**Outlet Box Screw** 

Fixture Chain X 1

Ceiling Canopy X 1

Your installation is now complete! Restore electricity and save this sheet for future reference.