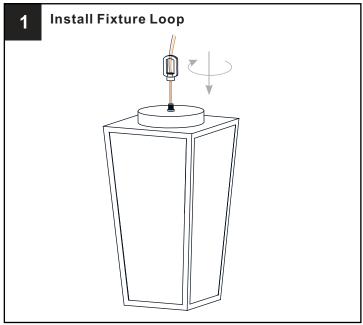

ings and/or labels on the fixture.

- For your safety, read instructions completely before beginning installation.
- If in doubt about electrical installation, consult a licensed electrician. Turn off electricity to fixture before replacing the bulb(s).

#### **TOOLS REQUIRED**













## **CARE AND MAINTENANCE**

Wipe clean using soft, dry cloth or static duster. Always avoid using harsh chemicals and abrasives to clean fixture as they may damage the finish.

If you need further assistance call Quoizel Customer Care at 1-800-645-3184(9:00am - 5:00pm EST), or visit us on-line at www.quoizel.com

#### **PACKAGE CONTENTS**







Fixture Body X 1



C Glass Shade

### **MOUNTING HARDWARE**







BB Wire Connector



**Outlet Box Screw** 







Fixture Chain X 1



Ceiling Canopy X 1















Your installation is now complete! Restore electricity and save this sheet for future reference.

### **HOW TO REPLACE GLASS PANEL**





Reverse above steps to reinstall the replacement Glass panels onto fixture.