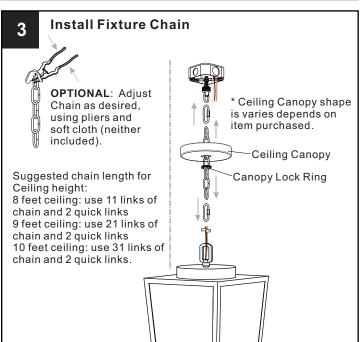

### **MOUNTING HARDWARE**

BB Wire Connector

**Outlet Box Screw** 

Fixture Chain X 1

Ceiling Canopy X 1

Your installation is now complete! Restore electricity and save this sheet for future reference.