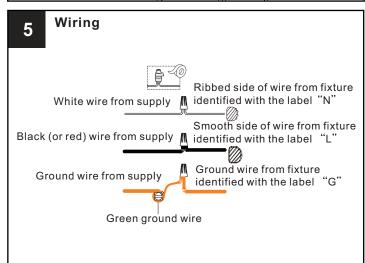

### **MOUNTING HARDWARE**

BB Wire Connector

**Outlet Box Screw** 

Fixture Chain X 1

Ceiling Canopy X 1

Your installation is now complete! Restore electricity and save this sheet for future reference.