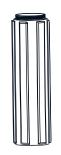

### **HOW TO REPLACE GLASS PANEL**

Reverse above steps to reinstall the replacement Glass panels onto fixture.