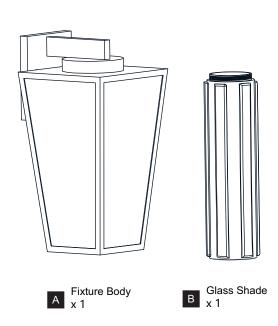

ginning installation, turn off electricity at the circuit breaker box or the main fuse box.
- RISK OF FIRE Use bulbs specified by the markings and/or labels on the fixture.

#### CAUTION

- For your safety, read instructions completely before beginning installation.
- If in doubt about electrical installation, consult a licensed electrician.
- Turn off electricity to fixture before replacing the bulb(s).

#### **TOOLS REQUIRED**









### **CARE AND MAINTENANCE**

Wipe clean using soft, dry cloth or static duster. Always avoid using harsh chemicals and abrasives to clean fixture as they may damage

If you need further assistance call Quoizel Customer Care at 1-800-645-3184 (9:00am - 5:00pm EST), or visit us on-line at www.quoizel.com.

### **PACKAGE CONTENTS**

# **MOUNTING HARDWARE**













Wire Connector x 3

**Outlet Box Screw** DD x 2











Your installation is now complete! Restore electricity and save this sheet for future reference.





Reverse above steps to reinstall the replacement Glass panels onto fixture.