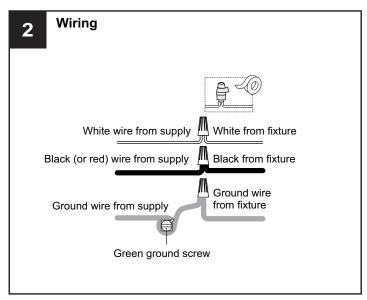

# **MOUNTING HARDWARE**

Wire Connector x 3

**Outlet Box Screw** DD x 2

Your installation is now complete! Restore electricity and save this sheet for future reference.

Reverse above steps to reinstall the replacement Glass panels onto fixture.