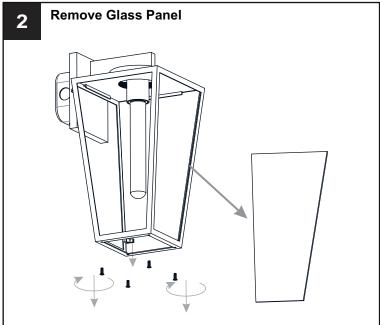

# **MOUNTING HARDWARE**

Wire Connector x 3

**Outlet Box Screw** DD x 2

Your installation is now complete! Restore electricity and save this sheet for future reference.

Reverse above steps to reinstall the replacement Glass panels onto fixture.