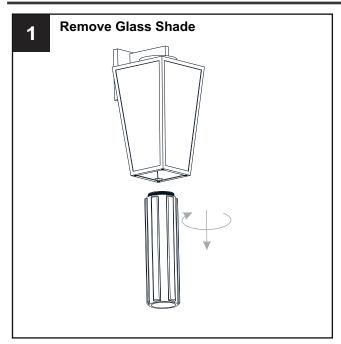

# **MOUNTING HARDWARE**

Wire Connector x 3

**Outlet Box Screw** DD x 2

Your installation is now complete! Restore electricity and save this sheet for future reference.

Reverse above steps to reinstall the replacement Glass panels onto fixture.