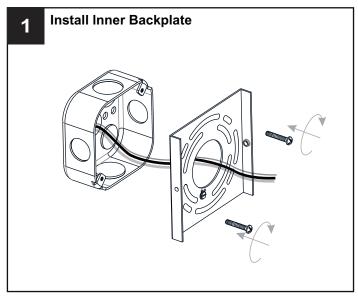

# **MOUNTING HARDWARE**

Wire Connector x 3

**Outlet Box Screw** DD x 2

Your installation is now complete! Restore electricity and save this sheet for future reference.

Reverse above steps to reinstall the replacement Glass panels onto fixture.