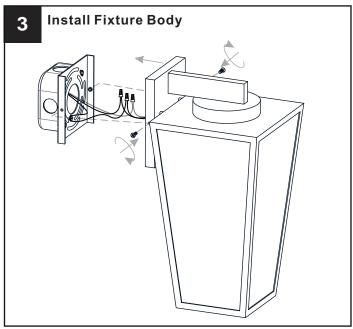

# **MOUNTING HARDWARE**

Wire Connector x 3

**Outlet Box Screw** DD x 2

Your installation is now complete! Restore electricity and save this sheet for future reference.

Reverse above steps to reinstall the replacement Glass panels onto fixture.