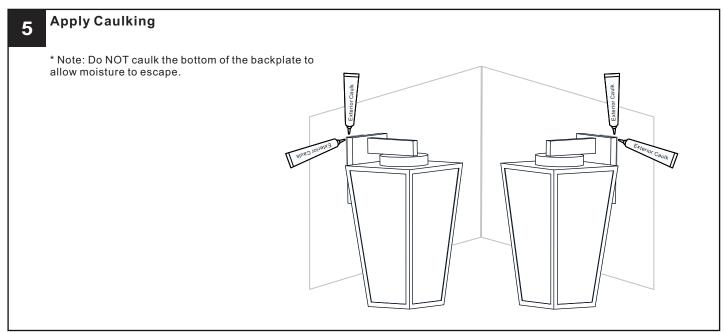

# **MOUNTING HARDWARE**

Wire Connector x 3

**Outlet Box Screw** DD x 2

Your installation is now complete! Restore electricity and save this sheet for future reference.

Reverse above steps to reinstall the replacement Glass panels onto fixture.