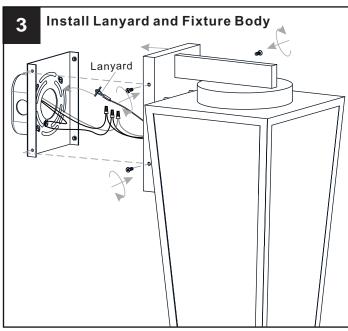

# **MOUNTING HARDWARE**

Glass Shade В x 1

Inner Backplate

Mounting Screw

**Outlet Box Screw** DD x 2

Your installation is now complete! Restore electricity and save this sheet for future reference.

Reverse above steps to reinstall the replacement Glass panels onto fixture.