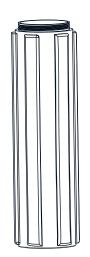

# **MOUNTING HARDWARE**

Glass Shade В x 1

Inner Backplate

Mounting Screw

**Outlet Box Screw** DD x 2

Your installation is now complete! Restore electricity and save this sheet for future reference.

Reverse above steps to reinstall the replacement Glass panels onto fixture.