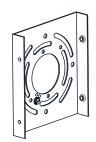

# **MOUNTING HARDWARE**

Glass Shade В x 1

Inner Backplate

Mounting Screw

**Outlet Box Screw** DD x 2

Your installation is now complete! Restore electricity and save this sheet for future reference.

Reverse above steps to reinstall the replacement Glass panels onto fixture.