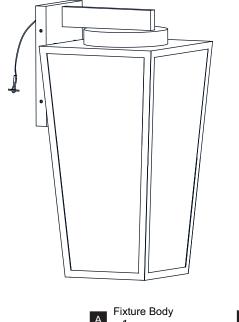

## **PACKAGE CONTENTS**

# **MOUNTING HARDWARE**

Glass Shade В x 1

Inner Backplate

Mounting Screw

**Outlet Box Screw** DD x 2

Your installation is now complete! Restore electricity and save this sheet for future reference.

Reverse above steps to reinstall the replacement Glass panels onto fixture.