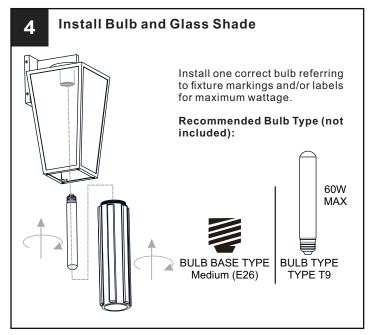

# **SAFETY INFORMATION**

Released Date: 2024-08-27

Please read and understand this entire manual before attempting to assemble, install or operate the product. WARNING

- RISK OF ELECTRIC SHOCK Before beginning installation, turn off electricity at the circuit breaker box or the main fuse box.
- RISK OF FIRE Use bulbs specified by the markings and/or labels on the fixture.

#### CAUTION

- For your safety, read instructions completely before beginning installation.
- If in doubt about electrical installation, consult a licensed electrician.
- Turn off electricity to fixture before replacing the bulb(s).