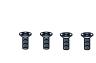

# **MOUNTING HARDWARE**

Glass Shade В x 1

Inner Backplate

Mounting Screw

**Outlet Box Screw** DD x 2

Your installation is now complete! Restore electricity and save this sheet for future reference.

Reverse above steps to reinstall the replacement Glass panels onto fixture.