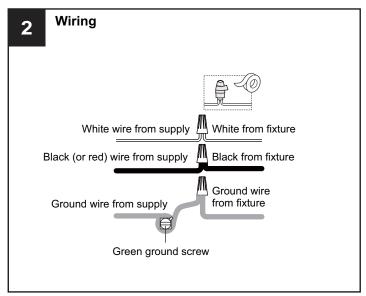

# **MOUNTING HARDWARE**

Glass Shade В x 1

Inner Backplate

Mounting Screw

**Outlet Box Screw** DD x 2

Your installation is now complete! Restore electricity and save this sheet for future reference.

Reverse above steps to reinstall the replacement Glass panels onto fixture.