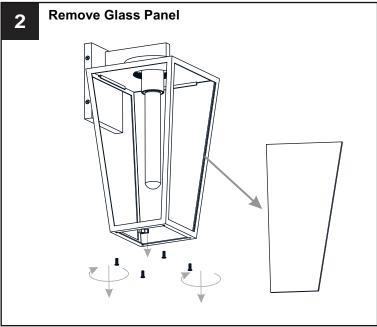

# **MOUNTING HARDWARE**

Glass Shade В x 1

Inner Backplate

Mounting Screw

**Outlet Box Screw** DD x 2

Your installation is now complete! Restore electricity and save this sheet for future reference.

Reverse above steps to reinstall the replacement Glass panels onto fixture.