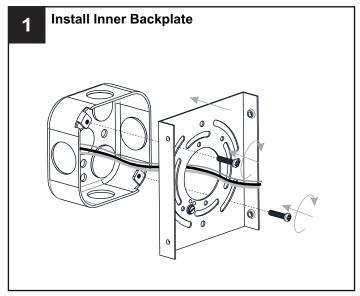

# **MOUNTING HARDWARE**

Glass Shade В x 1

Inner Backplate

Mounting Screw

**Outlet Box Screw** DD x 2

Your installation is now complete! Restore electricity and save this sheet for future reference.

Reverse above steps to reinstall the replacement Glass panels onto fixture.