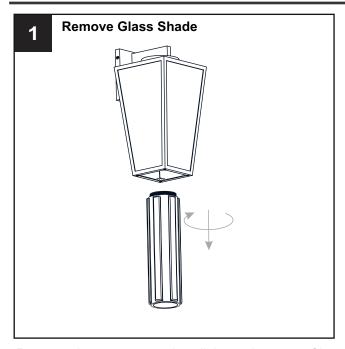

# **MOUNTING HARDWARE**

Glass Shade В x 1

Inner Backplate

Mounting Screw

**Outlet Box Screw** DD x 2

Your installation is now complete! Restore electricity and save this sheet for future reference.

Reverse above steps to reinstall the replacement Glass panels onto fixture.