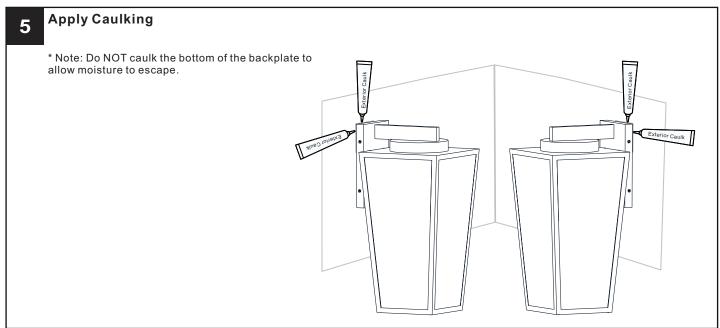

# **MOUNTING HARDWARE**

Glass Shade В x 1

Inner Backplate

Mounting Screw

**Outlet Box Screw** DD x 2

Your installation is now complete! Restore electricity and save this sheet for future reference.

Reverse above steps to reinstall the replacement Glass panels onto fixture.