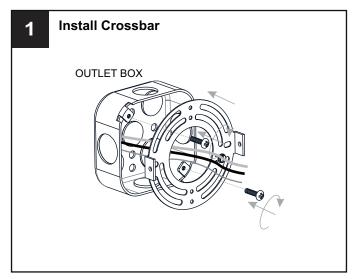

# **MOUNTING HARDWARE**

Your installation is now complete! Restore electricity and save this sheet for future reference.