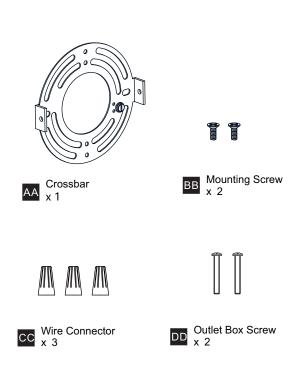

ation, turn off electricity at the circuit breaker box or the main fuse box.
- RISK OF FIRE Use bulbs specified by the markings and/or labels on the fixture.

#### CAUTION

- For your safety, read instructions completely before beginning installation.
- If in doubt about electrical installation, consult a licensed electrician.
- Turn off electricity to fixture before replacing the bulb(s).

#### **TOOLS REQUIRED**











## **CARE AND MAINTENANCE**

 Wipe clean using soft, dry cloth or static duster. Always avoid using harsh chemicals and abrasives to clean fixture as they may damage the finish.

If you need further assistance call Quoizel Customer Care at 1-800-645-3184 (9:00am - 5:00pm EST), or visit us on-line at www.quoizel.com.

## **PACKAGE CONTENTS**

# **MOUNTING HARDWARE**













Your installation is now complete! Restore electricity and save this sheet for future reference.