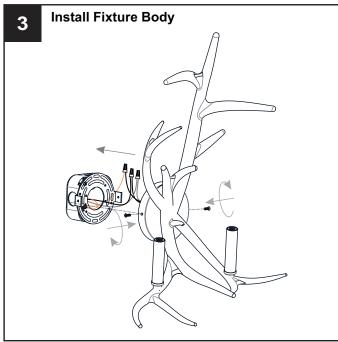

turn off electricity at the circuit breaker box or the main fuse box.
- RISK OF FIRE Use bulbs specified by the markings and/or labels on the fixture.

#### CAUTION

- For your safety, read instructions completely before beginning installation.
- If in doubt about electrical installation, consult a licensed electrician.
- Turn off electricity to fixture before replacing the bulb(s).

#### **TOOLS REQUIRED**











## **CARE AND MAINTENANCE**

 Wipe clean using soft, dry cloth or static duster. Always avoid using harsh chemicals and abrasives to clean fixture as they may damage the finish.

If you need further assistance call Quoizel Customer Care at 1-800-645-3184 (9:00am - 5:00pm EST), or visit us on-line at www.quoizel.com.

## **PACKAGE CONTENTS**

# **MOUNTING HARDWARE**













Your installation is now complete! Restore electricity and save this sheet for future reference.