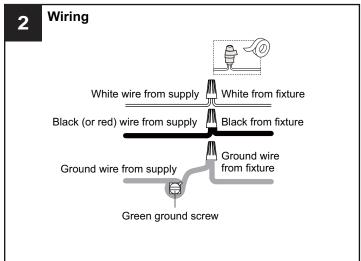

# **MOUNTING HARDWARE**

Your installation is now complete! Restore electricity and save this sheet for future reference.