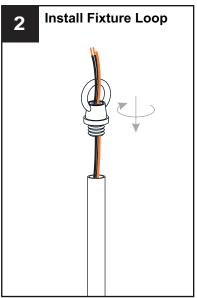

se bulbs specified by the markings and/or labels on the fixture.

#### CALITION

- For your safety, read instructions completely before beginning installation.
- If in doubt about electrical installation, consult a licensed electrician.
- Turn off electricity to fixture before replacing the bulb(s).

#### **TOOLS REQUIRED**













## **CARE AND MAINTENANCE**

• Wipe clean using soft, dry cloth or static duster. Always avoid using harsh chemicals and abrasives to clean fixture as they may damage the finish.

If you need further assistance call Quoizel Customer Care at 1-800-645-3184 (9:00am - 5:00pm EST), or visit us on-line at www.quoizel.com.

### **PACKAGE CONTENTS**



### **MOUNTING HARDWARE**







BB Wire Connector



CC Outlet Box Screw



Ceiling Canopy x 1



Quick Link















Your installation is now complete! Restore electricity and save this sheet for future reference.