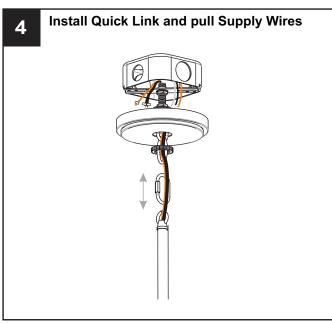

### **MOUNTING HARDWARE**

BB Wire Connector

CC Outlet Box Screw

Ceiling Canopy x 1

Quick Link

Your installation is now complete! Restore electricity and save this sheet for future reference.