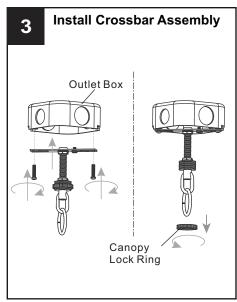

### **MOUNTING HARDWARE**

BB Wire Connector

CC Outlet Box Screw

Ceiling Canopy x 1

Quick Link

Your installation is now complete! Restore electricity and save this sheet for future reference.