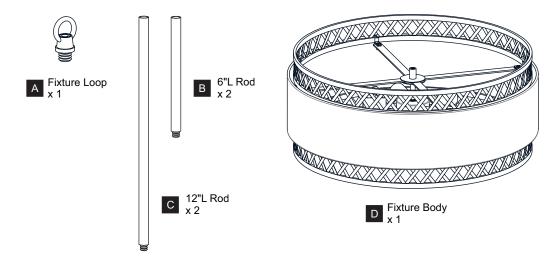

fore beginning installation, turn off electricity at the circuit breaker box or the main fuse box.
- RISK OF FIRE Use bulbs specified by the markings and/or labels on the fixture.

#### CALITION

- For your safety, read instructions completely before beginning installation.
- If in doubt about electrical installation, consult a licensed electrician.
- Turn off electricity to fixture before replacing the bulb(s).

#### **TOOLS REQUIRED**













## **CARE AND MAINTENANCE**

• Wipe clean using soft, dry cloth or static duster. Always avoid using harsh chemicals and abrasives to clean fixture as they may damage the finish.

If you need further assistance call Quoizel Customer Care at 1-800-645-3184 (9:00am - 5:00pm EST), or visit us on-line at www.quoizel.com.

### **PACKAGE CONTENTS**



### **MOUNTING HARDWARE**







BB Wire Connector



CC Outlet Box Screw



Ceiling Canopy x 1



Quick Link















Your installation is now complete! Restore electricity and save this sheet for future reference.