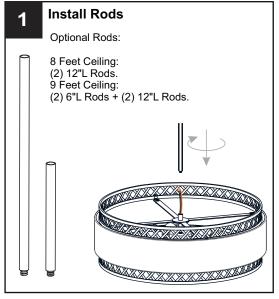

Use bulbs specified by the markings and/or labels on the fixture.

#### CALITION

- For your safety, read instructions completely before beginning installation.
- If in doubt about electrical installation, consult a licensed electrician.
- Turn off electricity to fixture before replacing the bulb(s).

#### **TOOLS REQUIRED**













## **CARE AND MAINTENANCE**

• Wipe clean using soft, dry cloth or static duster. Always avoid using harsh chemicals and abrasives to clean fixture as they may damage the finish.

If you need further assistance call Quoizel Customer Care at 1-800-645-3184 (9:00am - 5:00pm EST), or visit us on-line at www.quoizel.com.

### **PACKAGE CONTENTS**



### **MOUNTING HARDWARE**







BB Wire Connector



CC Outlet Box Screw



Ceiling Canopy x 1



Quick Link















Your installation is now complete! Restore electricity and save this sheet for future reference.