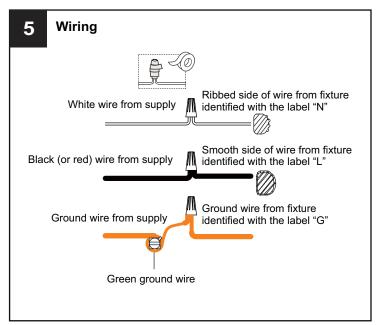

### **MOUNTING HARDWARE**

BB Wire Connector

CC Outlet Box Screw

Ceiling Canopy x 1

Quick Link

Your installation is now complete! Restore electricity and save this sheet for future reference.