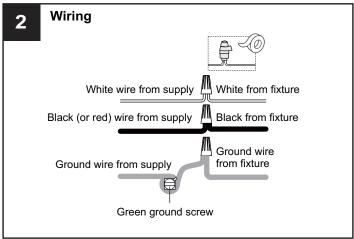

### WARNING

- RISK OF ELECTRIC SHOCK Before beginning installation, turn off electricity at the circuit breaker box or the main fuse box. RISK OF FIRE Use bulbs specified by the markings and/or labels on the fixture.

### **CAUTION**

- For your safety, read instructions completely before beginning installation.
- If in doubt about electrical installation, consult a licensed electrician.
- Turn off electricity to fixture before replacing the bulb(s).