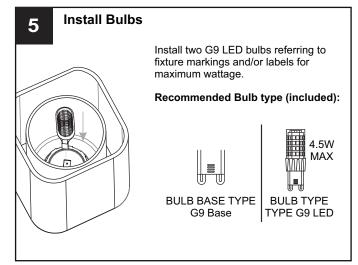

### WARNING

- RISK OF ELECTRIC SHOCK Before beginning installation, turn off electricity at the circuit breaker box or the main fuse box. RISK OF FIRE Use bulbs specified by the markings and/or labels on the fixture.