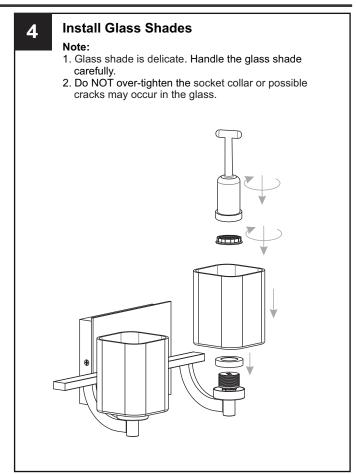

### **CARE AND MAINTENANCE**

- Glass shade is delicate, care should be taken when handling and installing.
- When securing the shade, do not over tighten the socket collar or possible cracks may occur in the glass.
- The glass shade may loosen over time, please periodically check the socket collar without over-tightening.
- Wipe clean using soft, dry cloth or static duster. Always avoid using harsh chemicals and abrasives to clean fixture as they may damage