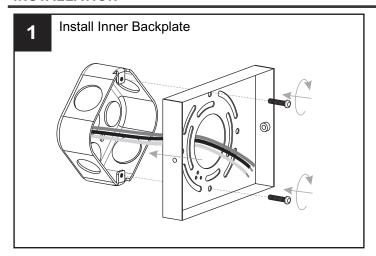

icity to fixture before replacing the bulb(s).

## TOOLS REQUIRED











### **CARE AND MAINTENANCE**

- Glass shade is delicate, care should be taken when handling and installing.
- When securing the shade, do not over tighten the socket collar or possible cracks may occur in the glass.
- The glass shade may loosen over time, please periodically check the socket collar without over-tightening.
- Wipe clean using soft, dry cloth or static duster. Always avoid using harsh chemicals and abrasives to clean fixture as they may damage

If you need further assistance call Quoizel Customer Care at 1-800-645-3184 (9:00am - 5:00pm EST), or visit us on-line at www.quoizel.com.

### **PACKAGE CONTENTS**



### **MOUNTING HARDWARE**







Mounting Screw



Wire Connector



Outlet Box Screw x 2











Your installation is now complete! Restore electricity and save this sheet for future reference.