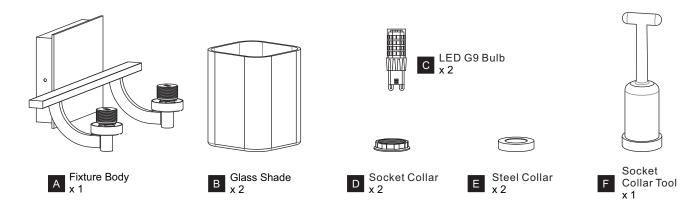

If in doubt about electrical installation, consult a licensed electrician.
- Turn off electricity to fixture before replacing the bulb(s).

## TOOLS REQUIRED











### **CARE AND MAINTENANCE**

- Glass shade is delicate, care should be taken when handling and installing.
- When securing the shade, do not over tighten the socket collar or possible cracks may occur in the glass.
- The glass shade may loosen over time, please periodically check the socket collar without over-tightening.
- Wipe clean using soft, dry cloth or static duster. Always avoid using harsh chemicals and abrasives to clean fixture as they may damage

If you need further assistance call Quoizel Customer Care at 1-800-645-3184 (9:00am - 5:00pm EST), or visit us on-line at www.quoizel.com.

### **PACKAGE CONTENTS**



### **MOUNTING HARDWARE**







Mounting Screw



Wire Connector



Outlet Box Screw x 2











Your installation is now complete! Restore electricity and save this sheet for future reference.