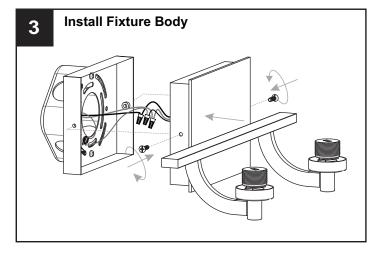

### **MOUNTING HARDWARE**

Mounting Screw

Wire Connector

Outlet Box Screw x 2

Your installation is now complete! Restore electricity and save this sheet for future reference.