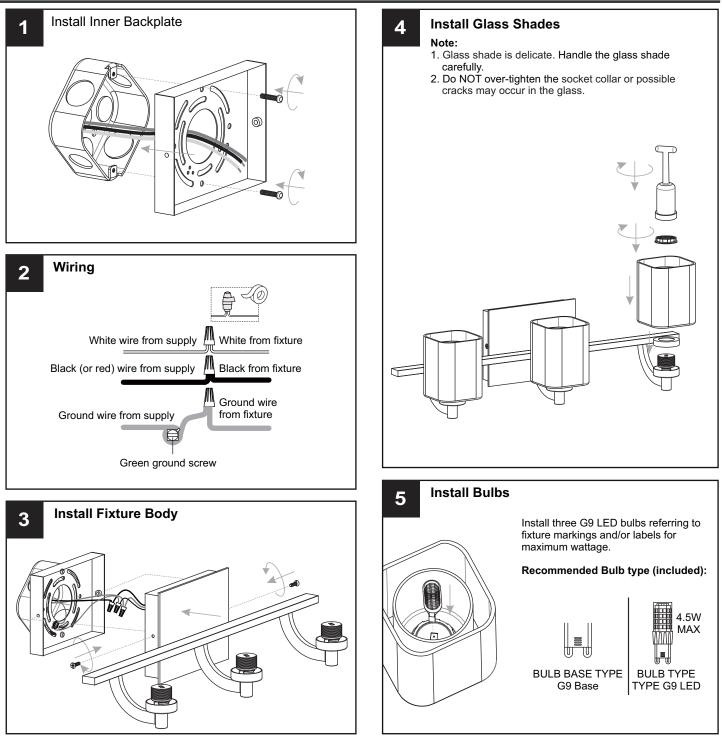

## INSTALLATION

Your installation is now complete! Restore electricity and save this sheet for future reference.