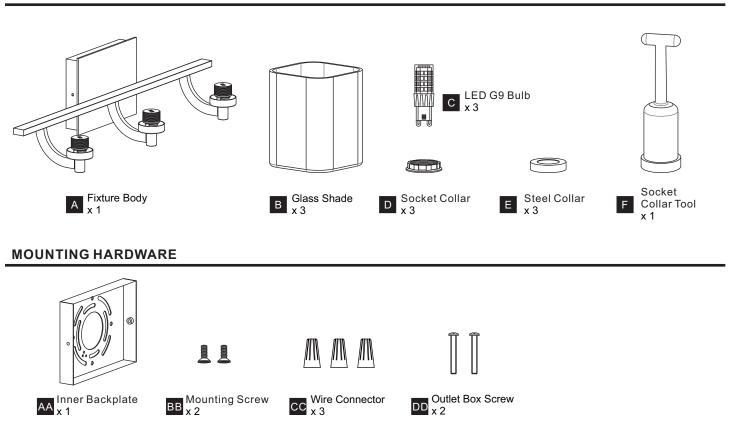

oubt about electrical installation, consult a licensed electrician.
- Turn off electricity to fixture before replacing the bulb(s).

### TOOLS REQUIRED



### **CARE AND MAINTENANCE**

- Glass shade is delicate, care should be taken when handling and installing.
- When securing the shade, do not over tighten the socket collar or possible cracks may occur in the glass. •
- The glass shade may loosen over time, please periodically check the socket collar without over-tightening.
- Wipe clean using soft, dry cloth or static duster. Always avoid using harsh chemicals and abrasives to clean fixture as they may damage . the finish.

If you need further assistance call Quoizel Customer Care at 1-800-645-3184 (9:00am - 5:00pm EST), or visit us on-line at www.quoizel.com.

## **PACKAGE CONTENTS**



## INSTALLATION



Your installation is now complete! Restore electricity and save this sheet for future reference.