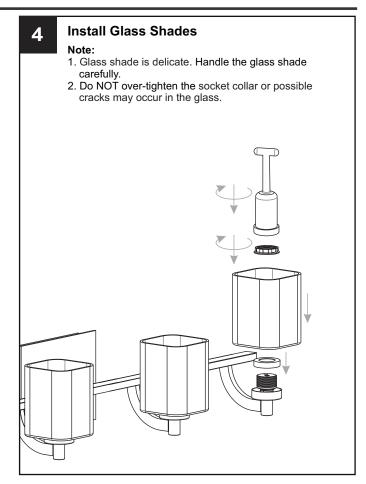

## **CARE AND MAINTENANCE**

- Glass shade is delicate, care should be taken when handling and installing.
- When securing the shade, do not over tighten the socket collar or possible cracks may occur in the glass.
- The glass shade may loosen over time, please periodically check the socket collar without over-tightening.
- Wipe clean using soft, dry cloth or static duster. Always avoid using harsh chemicals and abrasives to clean fixture as they may damage