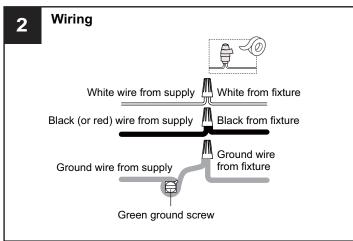

### WARNING

- RISK OF ELECTRIC SHOCK Before beginning installation, turn off electricity at the circuit breaker box or the main fuse box. RISK OF FIRE Use bulbs specified by the markings and/or labels on the fixture.

#### CAUTION

- For your safety, read instructions completely before beginning installation.
- If in doubt about electrical installation, consult a licensed electrician.
- Turn off electricity to fixture before replacing the bulb(s).