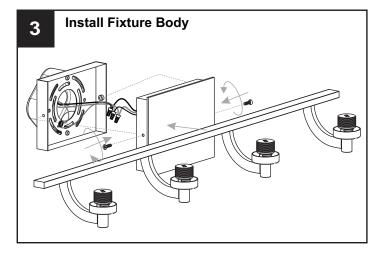

city to fixture before replacing the bulb(s).

## TOOLS REQUIRED











## **CARE AND MAINTENANCE**

- Glass shade is delicate, care should be taken when handling and installing.
- When securing the shade, do not over tighten the socket collar or possible cracks may occur in the glass.
- The glass shade may loosen over time, please periodically check the socket collar without over-tightening.
- Wipe clean using soft, dry cloth or static duster. Always avoid using harsh chemicals and abrasives to clean fixture as they may damage

If you need further assistance call Quoizel Customer Care at 1-800-645-3184 (9:00am - 5:00pm EST), or visit us on-line at www.quoizel.com.

## **PACKAGE CONTENTS**



## **MOUNTING HARDWARE**







Mounting Screw



Wire Connector



Outlet Box Screw x 2











Your installation is now complete! Restore electricity and save this sheet for future reference.