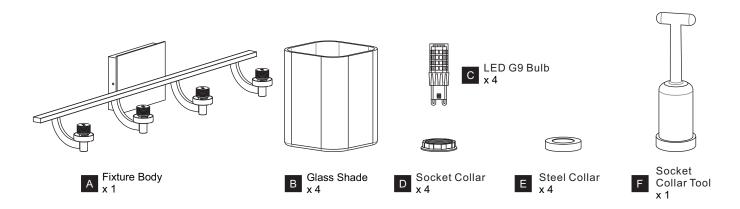

- If in doubt about electrical installation, consult a licensed electrician.
- Turn off electricity to fixture before replacing the bulb(s).

## TOOLS REQUIRED











## **CARE AND MAINTENANCE**

- Glass shade is delicate, care should be taken when handling and installing.
- When securing the shade, do not over tighten the socket collar or possible cracks may occur in the glass.
- The glass shade may loosen over time, please periodically check the socket collar without over-tightening.
- Wipe clean using soft, dry cloth or static duster. Always avoid using harsh chemicals and abrasives to clean fixture as they may damage

If you need further assistance call Quoizel Customer Care at 1-800-645-3184 (9:00am - 5:00pm EST), or visit us on-line at www.quoizel.com.

## **PACKAGE CONTENTS**



## **MOUNTING HARDWARE**







Mounting Screw



Wire Connector



Outlet Box Screw x 2











Your installation is now complete! Restore electricity and save this sheet for future reference.