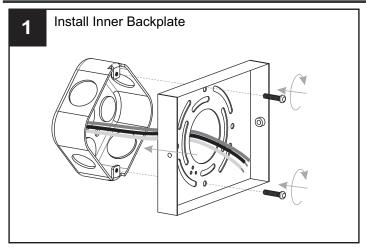

ctricity to fixture before replacing the bulb(s).

## TOOLS REQUIRED











## **CARE AND MAINTENANCE**

- Glass shade is delicate, care should be taken when handling and installing.
- When securing the shade, do not over tighten the socket collar or possible cracks may occur in the glass.
- The glass shade may loosen over time, please periodically check the socket collar without over-tightening.
- Wipe clean using soft, dry cloth or static duster. Always avoid using harsh chemicals and abrasives to clean fixture as they may damage

If you need further assistance call Quoizel Customer Care at 1-800-645-3184 (9:00am - 5:00pm EST), or visit us on-line at www.quoizel.com.

## **PACKAGE CONTENTS**



## **MOUNTING HARDWARE**







Mounting Screw



Wire Connector



Outlet Box Screw x 2











Your installation is now complete! Restore electricity and save this sheet for future reference.