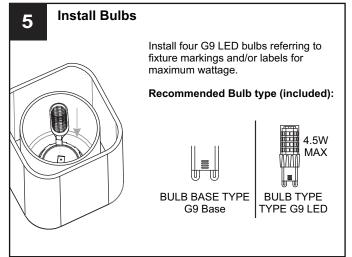

### WARNING

- RISK OF ELECTRIC SHOCK Before beginning installation, turn off electricity at the circuit breaker box or the main fuse box. RISK OF FIRE Use bulbs specified by the markings and/or labels on the fixture.