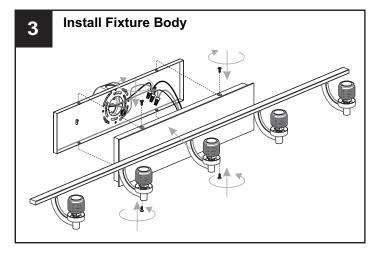

icity to fixture before replacing the bulb(s).

## TOOLS REQUIRED













### **CARE AND MAINTENANCE**

- Glass shade is delicate, care should be taken when handling and installing.
- When securing the shade, do not over tighten the socket collar or possible cracks may occur in the glass.
- The glass shade may loosen over time, please periodically check the socket collar without over-tightening.
- Wipe clean using soft, dry cloth or static duster. Always avoid using harsh chemicals and abrasives to clean fixture as they may damage

If you need further assistance call Quoizel Customer Care at 1-800-645-3184 (9:00am - 5:00pm EST), or visit us on-line at www.quoizel.com.

## **PACKAGE CONTENTS**



#### **MOUNTING HARDWARE**













Outlet Box Screw x 2



Wall Anchro



Screw











Your installation is now complete! Restore electricity and save this sheet for future reference.