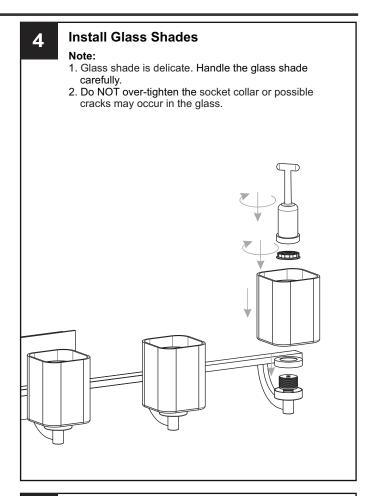

### **CARE AND MAINTENANCE**

- Glass shade is delicate, care should be taken when handling and installing.
- When securing the shade, do not over tighten the socket collar or possible cracks may occur in the glass.
- The glass shade may loosen over time, please periodically check the socket collar without over-tightening.
- Wipe clean using soft, dry cloth or static duster. Always avoid using harsh chemicals and abrasives to clean fixture as they may damage