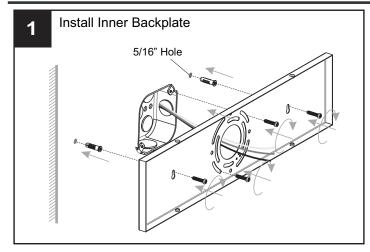

ectricity to fixture before replacing the bulb(s).

## TOOLS REQUIRED













### **CARE AND MAINTENANCE**

- Glass shade is delicate, care should be taken when handling and installing.
- When securing the shade, do not over tighten the socket collar or possible cracks may occur in the glass.
- The glass shade may loosen over time, please periodically check the socket collar without over-tightening.
- Wipe clean using soft, dry cloth or static duster. Always avoid using harsh chemicals and abrasives to clean fixture as they may damage

If you need further assistance call Quoizel Customer Care at 1-800-645-3184 (9:00am - 5:00pm EST), or visit us on-line at www.quoizel.com.

## **PACKAGE CONTENTS**



#### **MOUNTING HARDWARE**













Outlet Box Screw x 2



Wall Anchro



Screw











Your installation is now complete! Restore electricity and save this sheet for future reference.