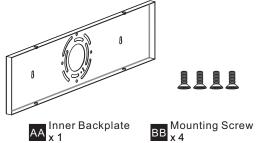

#### **MOUNTING HARDWARE**

Outlet Box Screw x 2

Wall Anchro

Screw

Your installation is now complete! Restore electricity and save this sheet for future reference.