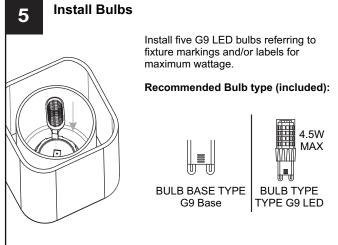

#### WARNING

- RISK OF ELECTRIC SHOCK Before beginning installation, turn off electricity at the circuit breaker box or the main fuse box. RISK OF FIRE Use bulbs specified by the markings and/or labels on the fixture.