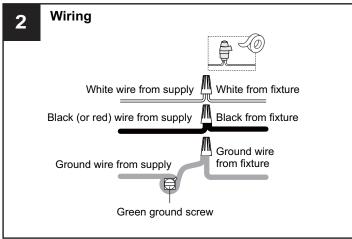

tricity to fixture before replacing the bulb(s).

## TOOLS REQUIRED













### **CARE AND MAINTENANCE**

- Glass shade is delicate, care should be taken when handling and installing.
- When securing the shade, do not over tighten the socket collar or possible cracks may occur in the glass.
- The glass shade may loosen over time, please periodically check the socket collar without over-tightening.
- Wipe clean using soft, dry cloth or static duster. Always avoid using harsh chemicals and abrasives to clean fixture as they may damage

If you need further assistance call Quoizel Customer Care at 1-800-645-3184 (9:00am - 5:00pm EST), or visit us on-line at www.quoizel.com.

## **PACKAGE CONTENTS**



#### **MOUNTING HARDWARE**













Outlet Box Screw x 2



Wall Anchro



Screw











Your installation is now complete! Restore electricity and save this sheet for future reference.