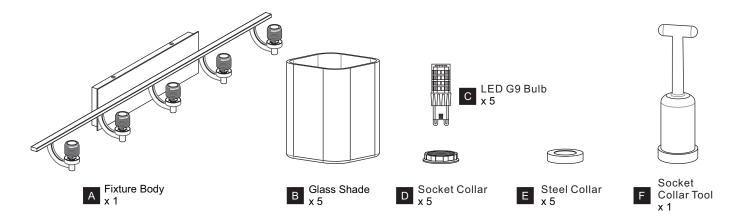

If in doubt about electrical installation, consult a licensed electrician.
- Turn off electricity to fixture before replacing the bulb(s).

## TOOLS REQUIRED













### **CARE AND MAINTENANCE**

- Glass shade is delicate, care should be taken when handling and installing.
- When securing the shade, do not over tighten the socket collar or possible cracks may occur in the glass.
- The glass shade may loosen over time, please periodically check the socket collar without over-tightening.
- Wipe clean using soft, dry cloth or static duster. Always avoid using harsh chemicals and abrasives to clean fixture as they may damage

If you need further assistance call Quoizel Customer Care at 1-800-645-3184 (9:00am - 5:00pm EST), or visit us on-line at www.quoizel.com.

## **PACKAGE CONTENTS**



#### **MOUNTING HARDWARE**













Outlet Box Screw x 2



Wall Anchro



Screw











Your installation is now complete! Restore electricity and save this sheet for future reference.