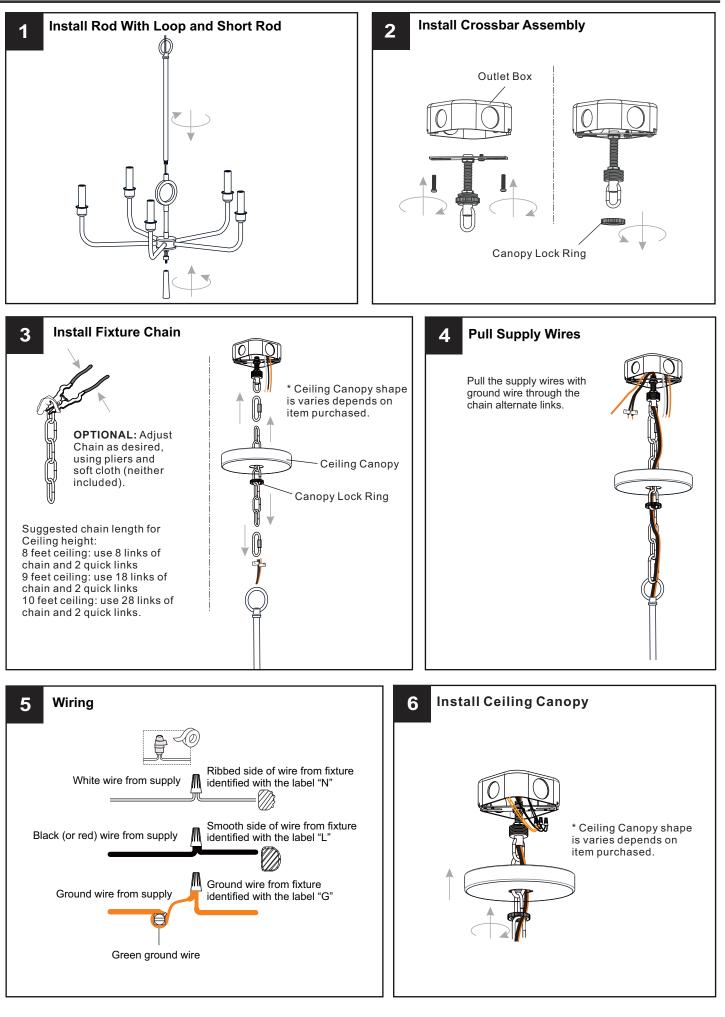

### INSTALLATION

## INSTALLATION

Your installation is now complete! Restore electricity and save this sheet for future reference.