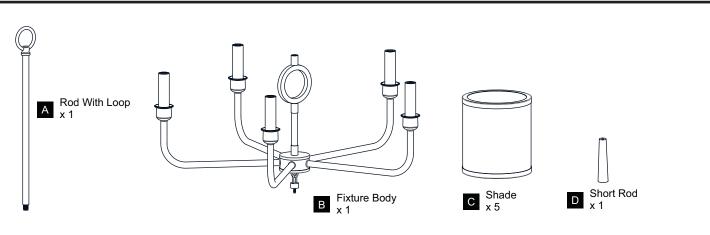

ELECTRIC SHOCK Before beginning installation, turn off electricity at the circuit breaker box or the main fuse box.
- RISK OF FIRE Use bulbs specified by the markings and/or labels on the fixture.
- CAUTION
- For your safety, read instructions completely before beginning installation.
- If in doubt about electrical installation, consult a licensed electrician.
- Turn off electricity to fixture before replacing the bulb(s).

#### **TOOLS REQUIRED**



#### **CARE AND MAINTENANCE**

• Wipe clean using soft, dry cloth or static duster. Always avoid using harsh chemicals and abrasives to clean fixture as they may damage the finish.

If you need further assistance call Quoizel Customer Care at 1-800-645-3184 (9:00am - 5:00pm EST), or visit us on-line at www.quoizel.com.

#### PACKAGE CONTENTS



#### **MOUNTING HARDWARE**



### INSTALLATION



## INSTALLATION



Your installation is now complete! Restore electricity and save this sheet for future reference.