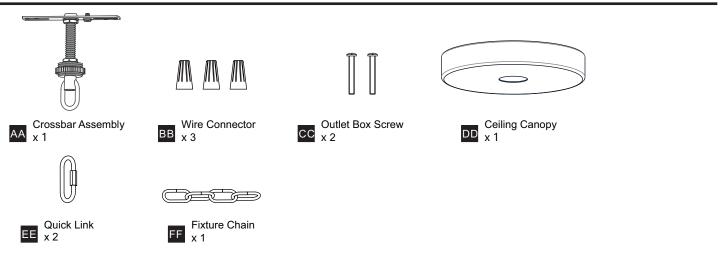

g installation, turn off electricity at the circuit breaker box or the main fuse box.
- RISK OF FIRE Use bulbs specified by the markings and/or labels on the fixture.
- CAUTION
- For your safety, read instructions completely before beginning installation.
- If in doubt about electrical installation, consult a licensed electrician.
- Turn off electricity to fixture before replacing the bulb(s).

#### **TOOLS REQUIRED**



#### **CARE AND MAINTENANCE**

• Wipe clean using soft, dry cloth or static duster. Always avoid using harsh chemicals and abrasives to clean fixture as they may damage the finish.

If you need further assistance call Quoizel Customer Care at 1-800-645-3184 (9:00am - 5:00pm EST), or visit us on-line at www.quoizel.com.

#### PACKAGE CONTENTS



#### **MOUNTING HARDWARE**



### INSTALLATION



## INSTALLATION



Your installation is now complete! Restore electricity and save this sheet for future reference.