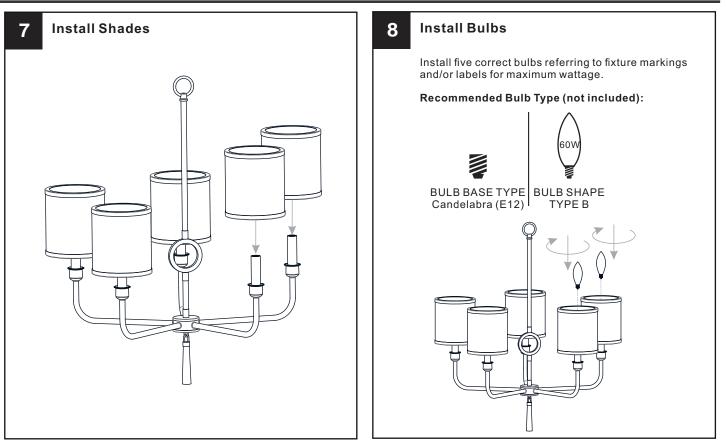

the circuit breaker box or the main fuse box.
- RISK OF FIRE Use bulbs specified by the markings and/or labels on the fixture.
- CAUTION
- For your safety, read instructions completely before beginning installation.
- If in doubt about electrical installation, consult a licensed electrician.
- Turn off electricity to fixture before replacing the bulb(s).

#### **TOOLS REQUIRED**



#### **CARE AND MAINTENANCE**

• Wipe clean using soft, dry cloth or static duster. Always avoid using harsh chemicals and abrasives to clean fixture as they may damage the finish.

If you need further assistance call Quoizel Customer Care at 1-800-645-3184 (9:00am - 5:00pm EST), or visit us on-line at www.quoizel.com.

#### PACKAGE CONTENTS



#### **MOUNTING HARDWARE**



### INSTALLATION



## INSTALLATION



Your installation is now complete! Restore electricity and save this sheet for future reference.