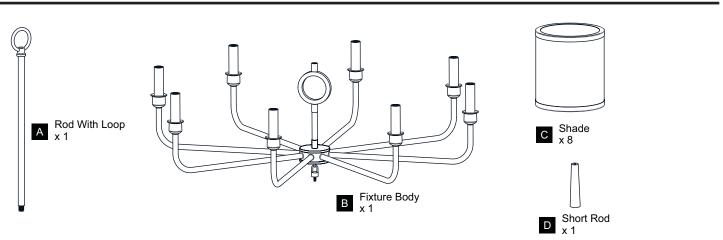

CTRIC SHOCK Before beginning installation, turn off electricity at the circuit breaker box or the main fuse box.
- RISK OF FIRE Use bulbs specified by the markings and/or labels on the fixture.
- CAUTION

٠

- For your safety, read instructions completely before beginning installation.
- If in doubt about electrical installation, consult a licensed electrician.
- Turn off electricity to fixture before replacing the bulb(s).

#### **TOOLS REQUIRED**



#### **CARE AND MAINTENANCE**

• Wipe clean using soft, dry cloth or static duster. Always avoid using harsh chemicals and abrasives to clean fixture as they may damage the finish.

If you need further assistance call Quoizel Customer Care at 1-800-645-3184 (9:00am - 5:00pm EST), or visit us on-line at www.quoizel.com.

### PACKAGE CONTENTS



#### **MOUNTING HARDWARE**





## INSTALLATION



Your installation is now complete! Restore electricity and save this sheet for future reference.