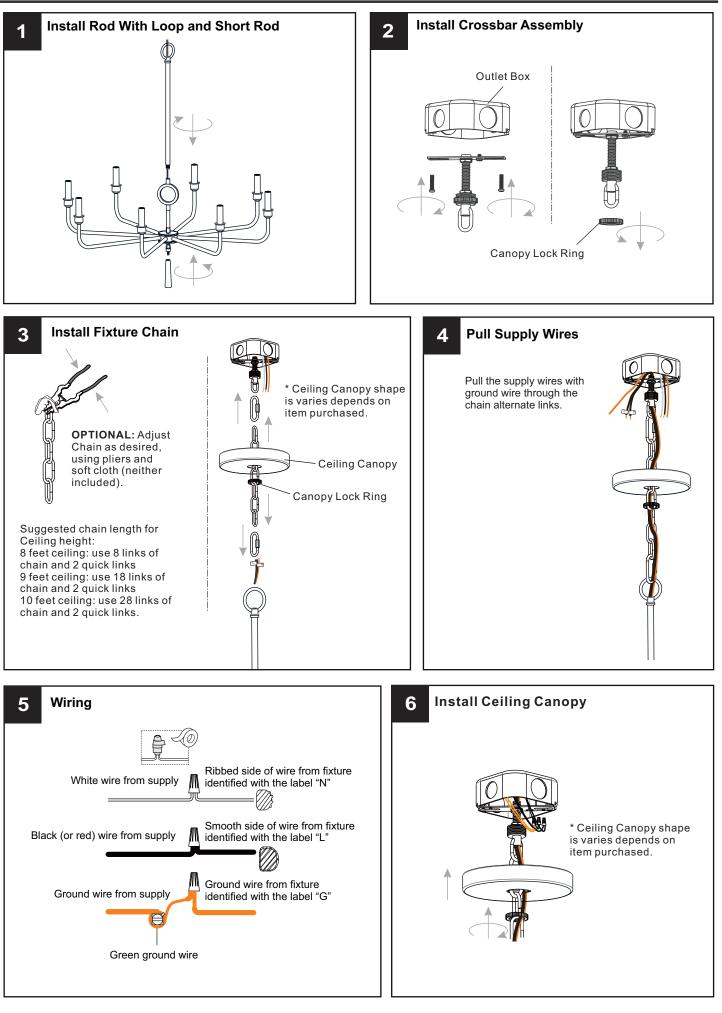

## INSTALLATION

Your installation is now complete! Restore electricity and save this sheet for future reference.