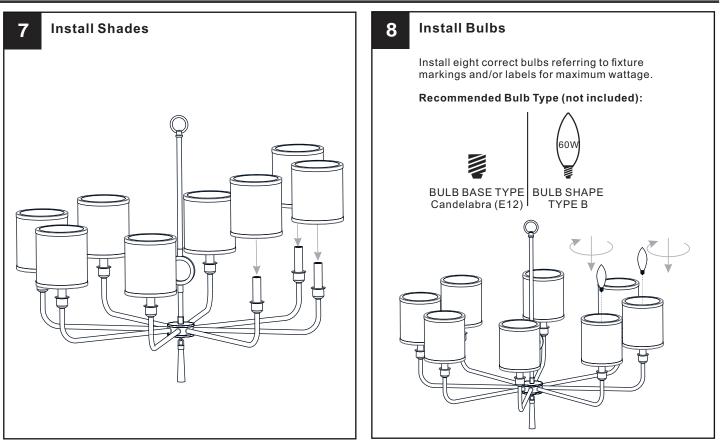

# A SAFETY INFORMATION

Please read and understand this entire manual before attempting to assemble, install or operate the product.

- WARNING
  - RISK OF ELECTRIC SHOCK Before beginning installation, turn off electricity at the circuit breaker box or the main fuse box.
- RISK OF FIRE Use bulbs specified by the markings and/or labels on the fixture.
- CAUTION