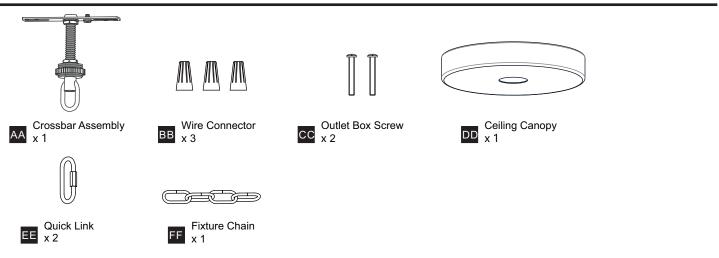

nstallation, turn off electricity at the circuit breaker box or the main fuse box.
- RISK OF FIRE Use bulbs specified by the markings and/or labels on the fixture.
- CAUTION

٠

- For your safety, read instructions completely before beginning installation.
- If in doubt about electrical installation, consult a licensed electrician.
- Turn off electricity to fixture before replacing the bulb(s).

#### **TOOLS REQUIRED**



#### **CARE AND MAINTENANCE**

• Wipe clean using soft, dry cloth or static duster. Always avoid using harsh chemicals and abrasives to clean fixture as they may damage the finish.

If you need further assistance call Quoizel Customer Care at 1-800-645-3184 (9:00am - 5:00pm EST), or visit us on-line at www.quoizel.com.

### PACKAGE CONTENTS



#### **MOUNTING HARDWARE**





## INSTALLATION



Your installation is now complete! Restore electricity and save this sheet for future reference.