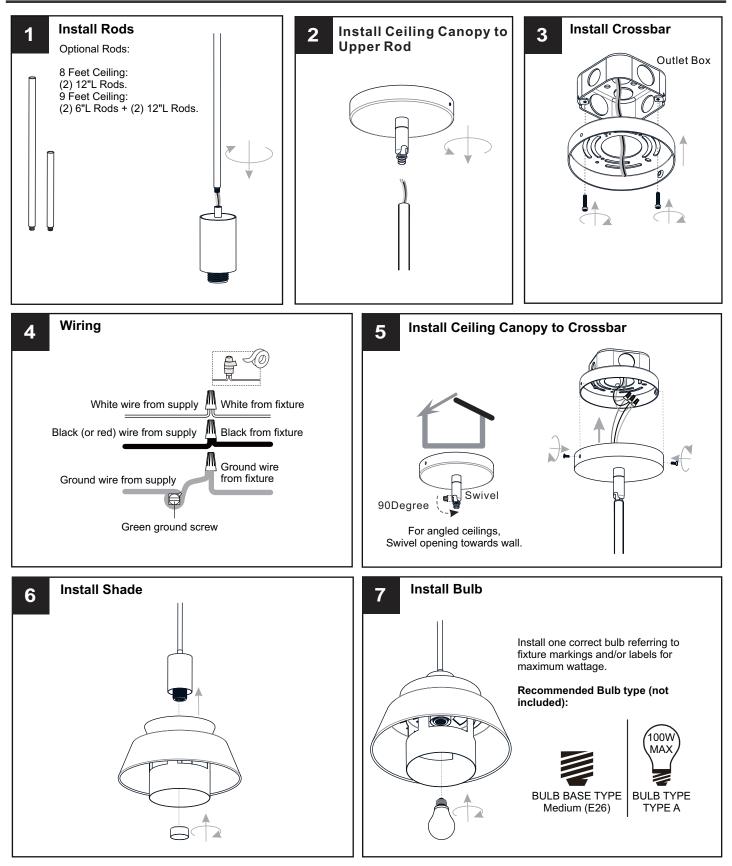

### INSTALLATION

Your installation is now complete! Restore electricity and save this sheet for future reference.