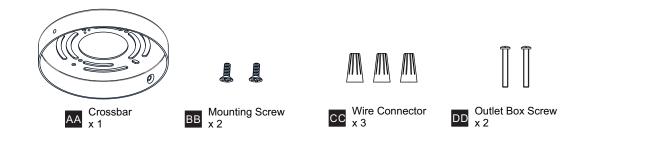

llation, turn off electricity at the circuit breaker box or the main fuse box.
- · RISK OF FIRE Use bulbs specified by the markings and/or labels on the fixture.
- CAUTION
- · For your safety, read instructions completely before beginning installation.
- If in doubt about electrical installation, consult a licensed electrician.
- Turn off electricity to fixture before replacing the bulb(s).

#### **TOOLS REQUIRED**



#### **CARE AND MAINTENANCE**

• Wipe clean using soft, dry cloth or static duster. Always avoid using harsh chemicals and abrasives to clean fixture as they may damage the finish.

If you need further assistance call Quoizel Customer Care at 1-800-645-3184 (9:00am - 5:00pm EST), or visit us on-line at www.quoizel.com.

### **PACKAGE CONTENTS**



#### **MOUNTING HARDWARE**



### INSTALLATION



Your installation is now complete! Restore electricity and save this sheet for future reference.