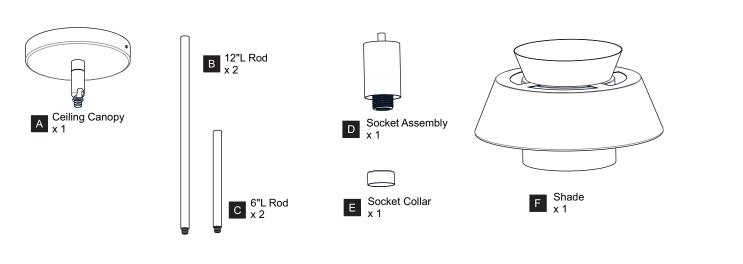

C SHOCK Before beginning installation, turn off electricity at the circuit breaker box or the main fuse box.
- · RISK OF FIRE Use bulbs specified by the markings and/or labels on the fixture.
- CAUTION
- · For your safety, read instructions completely before beginning installation.
- If in doubt about electrical installation, consult a licensed electrician.
- Turn off electricity to fixture before replacing the bulb(s).

#### **TOOLS REQUIRED**



#### **CARE AND MAINTENANCE**

• Wipe clean using soft, dry cloth or static duster. Always avoid using harsh chemicals and abrasives to clean fixture as they may damage the finish.

If you need further assistance call Quoizel Customer Care at 1-800-645-3184 (9:00am - 5:00pm EST), or visit us on-line at www.quoizel.com.

### **PACKAGE CONTENTS**



#### **MOUNTING HARDWARE**



### INSTALLATION



Your installation is now complete! Restore electricity and save this sheet for future reference.