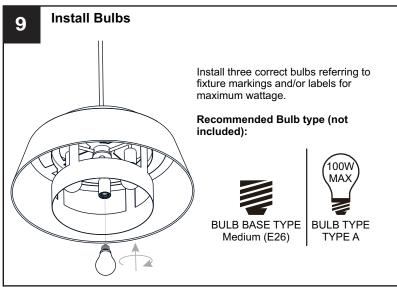

e main fuse box.
- RISK OF FIRE Use bulbs specified by the markings and/or labels on the fixture.

#### **CAUTION**

- · For your safety, read instructions completely before beginning installation.
- If in doubt about electrical installation, consult a licensed electrician.
- Turn off electricity to fixture before replacing the bulb(s).

#### **TOOLS REQUIRED**











## **CARE AND MAINTENANCE**

 Wipe clean using soft, dry cloth or static duster. Always avoid using harsh chemicals and abrasives to clean fixture as they may damage the finish.

If you need further assistance call Quoizel Customer Care at 1-800-645-3184 (9:00am - 5:00pm EST), or visit us on-line at www.quoizel.com.

## **PACKAGE CONTENTS**



### **MOUNTING HARDWARE**















Outlet Box Screw x 2



















Your installation is now complete! Restore electricity and save this sheet for future reference.