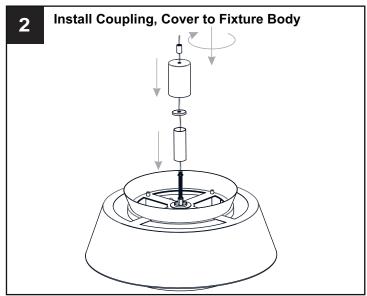

aker box or the main fuse box.
- RISK OF FIRE Use bulbs specified by the markings and/or labels on the fixture.

#### **CAUTION**

- · For your safety, read instructions completely before beginning installation.
- If in doubt about electrical installation, consult a licensed electrician.
- Turn off electricity to fixture before replacing the bulb(s).

#### **TOOLS REQUIRED**











## **CARE AND MAINTENANCE**

 Wipe clean using soft, dry cloth or static duster. Always avoid using harsh chemicals and abrasives to clean fixture as they may damage the finish.

If you need further assistance call Quoizel Customer Care at 1-800-645-3184 (9:00am - 5:00pm EST), or visit us on-line at www.quoizel.com.

## **PACKAGE CONTENTS**



### **MOUNTING HARDWARE**















Outlet Box Screw x 2



















Your installation is now complete! Restore electricity and save this sheet for future reference.