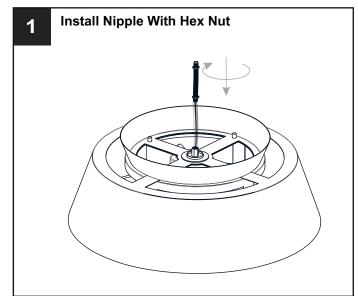

reaker box or the main fuse box.
- RISK OF FIRE Use bulbs specified by the markings and/or labels on the fixture.

#### **CAUTION**

- · For your safety, read instructions completely before beginning installation.
- If in doubt about electrical installation, consult a licensed electrician.
- Turn off electricity to fixture before replacing the bulb(s).

#### **TOOLS REQUIRED**











## **CARE AND MAINTENANCE**

 Wipe clean using soft, dry cloth or static duster. Always avoid using harsh chemicals and abrasives to clean fixture as they may damage the finish.

If you need further assistance call Quoizel Customer Care at 1-800-645-3184 (9:00am - 5:00pm EST), or visit us on-line at www.quoizel.com.

## **PACKAGE CONTENTS**



### **MOUNTING HARDWARE**















Outlet Box Screw x 2



















Your installation is now complete! Restore electricity and save this sheet for future reference.