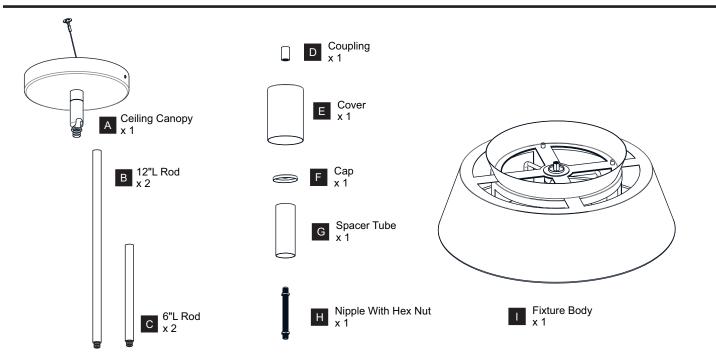

ore beginning installation, turn off electricity at the circuit breaker box or the main fuse box.
- RISK OF FIRE Use bulbs specified by the markings and/or labels on the fixture.

#### **CAUTION**

- · For your safety, read instructions completely before beginning installation.
- If in doubt about electrical installation, consult a licensed electrician.
- Turn off electricity to fixture before replacing the bulb(s).

#### **TOOLS REQUIRED**











## **CARE AND MAINTENANCE**

 Wipe clean using soft, dry cloth or static duster. Always avoid using harsh chemicals and abrasives to clean fixture as they may damage the finish.

If you need further assistance call Quoizel Customer Care at 1-800-645-3184 (9:00am - 5:00pm EST), or visit us on-line at www.quoizel.com.

## **PACKAGE CONTENTS**



### **MOUNTING HARDWARE**















Outlet Box Screw x 2



















Your installation is now complete! Restore electricity and save this sheet for future reference.