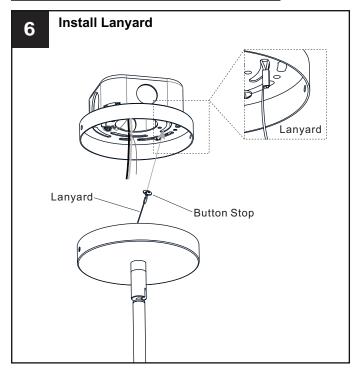

or the main fuse box.
- RISK OF FIRE Use bulbs specified by the markings and/or labels on the fixture.

#### **CAUTION**

- · For your safety, read instructions completely before beginning installation.
- If in doubt about electrical installation, consult a licensed electrician.
- Turn off electricity to fixture before replacing the bulb(s).

#### **TOOLS REQUIRED**











## **CARE AND MAINTENANCE**

 Wipe clean using soft, dry cloth or static duster. Always avoid using harsh chemicals and abrasives to clean fixture as they may damage the finish.

If you need further assistance call Quoizel Customer Care at 1-800-645-3184 (9:00am - 5:00pm EST), or visit us on-line at www.quoizel.com.

## **PACKAGE CONTENTS**



### **MOUNTING HARDWARE**















Outlet Box Screw x 2



















Your installation is now complete! Restore electricity and save this sheet for future reference.