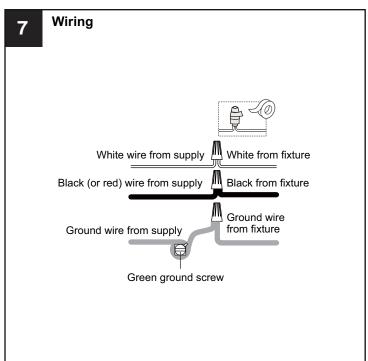

r the main fuse box.
- RISK OF FIRE Use bulbs specified by the markings and/or labels on the fixture.

#### **CAUTION**

- · For your safety, read instructions completely before beginning installation.
- If in doubt about electrical installation, consult a licensed electrician.
- Turn off electricity to fixture before replacing the bulb(s).

#### **TOOLS REQUIRED**











## **CARE AND MAINTENANCE**

 Wipe clean using soft, dry cloth or static duster. Always avoid using harsh chemicals and abrasives to clean fixture as they may damage the finish.

If you need further assistance call Quoizel Customer Care at 1-800-645-3184 (9:00am - 5:00pm EST), or visit us on-line at www.quoizel.com.

## **PACKAGE CONTENTS**



### **MOUNTING HARDWARE**















Outlet Box Screw x 2



















Your installation is now complete! Restore electricity and save this sheet for future reference.