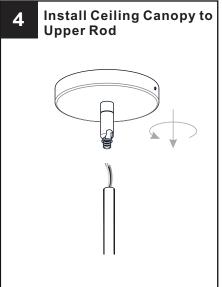

box or the main fuse box.
- RISK OF FIRE Use bulbs specified by the markings and/or labels on the fixture.

#### **CAUTION**

- · For your safety, read instructions completely before beginning installation.
- If in doubt about electrical installation, consult a licensed electrician.
- Turn off electricity to fixture before replacing the bulb(s).

#### **TOOLS REQUIRED**











## **CARE AND MAINTENANCE**

 Wipe clean using soft, dry cloth or static duster. Always avoid using harsh chemicals and abrasives to clean fixture as they may damage the finish.

If you need further assistance call Quoizel Customer Care at 1-800-645-3184 (9:00am - 5:00pm EST), or visit us on-line at www.quoizel.com.

## **PACKAGE CONTENTS**



### **MOUNTING HARDWARE**















Outlet Box Screw x 2



















Your installation is now complete! Restore electricity and save this sheet for future reference.