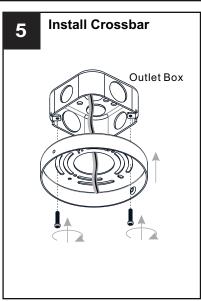

### **MOUNTING HARDWARE**

Outlet Box Screw x 2

Your installation is now complete! Restore electricity and save this sheet for future reference.