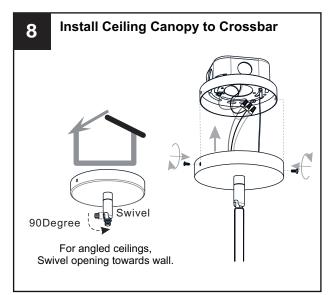

the main fuse box.
- RISK OF FIRE Use bulbs specified by the markings and/or labels on the fixture.

#### **CAUTION**

- · For your safety, read instructions completely before beginning installation.
- If in doubt about electrical installation, consult a licensed electrician.
- Turn off electricity to fixture before replacing the bulb(s).

#### **TOOLS REQUIRED**











## **CARE AND MAINTENANCE**

 Wipe clean using soft, dry cloth or static duster. Always avoid using harsh chemicals and abrasives to clean fixture as they may damage the finish.

If you need further assistance call Quoizel Customer Care at 1-800-645-3184 (9:00am - 5:00pm EST), or visit us on-line at www.quoizel.com.

## **PACKAGE CONTENTS**



### **MOUNTING HARDWARE**















Outlet Box Screw x 2



















Your installation is now complete! Restore electricity and save this sheet for future reference.