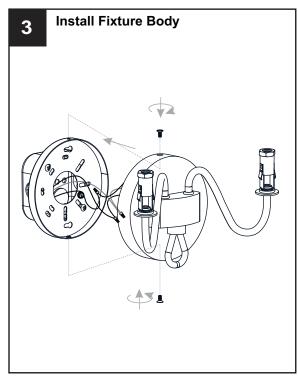

# **MOUNTING HARDWARE**

Mounting Screw

ВВ x 2

**Outlet Box Screw** x 2

Your installation is now complete! Restore electricity and save this sheet for future reference.