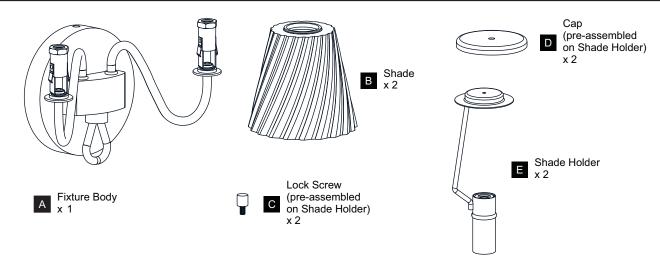

main fuse box.
- RISK OF FIRE Use bulbs specified by the markings and/or labels on the fixture.

### **CAUTION**

- For your safety, read instructions completely before beginning installation.
- If in doubt about electrical installation, consult a licensed electrician.
- Turn off electricity to fixture and allow the bulbs to cool before replacing the bulb(s).
- Do not touch the bulb with bare hands use a cloth or glove.

### **TOOLS REQUIRED**











# **CARE AND MAINTENANCE**

Wipe clean using soft, dry cloth or static duster. Always avoid using harsh chemicals and abrasives to clean fixture as they may damage the finish.

If you need further assistance call Quoizel Customer Care at 1-800-645-3184 (9:00am - 5:00pm EST), or visit us on-line at www.quoizel.com.

# **PACKAGE CONTENTS**



# **MOUNTING HARDWARE**







Mounting Screw

ВВ x 2







**Outlet Box Screw** x 2









Your installation is now complete! Restore electricity and save this sheet for future reference.