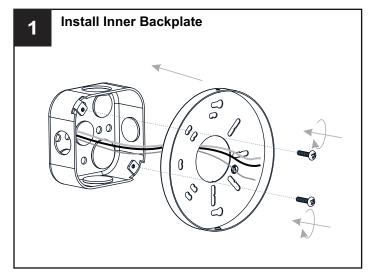

# **MOUNTING HARDWARE**

Mounting Screw

ВВ x 2

**Outlet Box Screw** x 2

Your installation is now complete! Restore electricity and save this sheet for future reference.