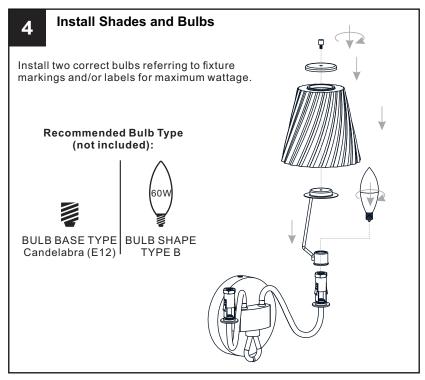

# **MOUNTING HARDWARE**

Mounting Screw

ВВ x 2

**Outlet Box Screw** x 2

Your installation is now complete! Restore electricity and save this sheet for future reference.