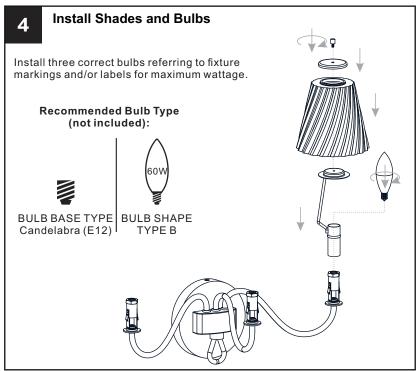

# **SAFETY INFORMATION**

Released Date: 2024-09-10

Please read and understand this entire manual before attempting to assemble, install or operate the product. WARNING

- RISK OF ELECTRIC SHOCK Before beginning installation, turn off electricity at the circuit breaker box or the main fuse box.
- RISK OF FIRE Use bulbs specified by the markings and/or labels on the fixture.

### **CAUTION**

- For your safety, read instructions completely before beginning installation.
- If in doubt about electrical installation, consult a licensed electrician.
- Turn off electricity to fixture and allow the bulbs to cool before replacing the bulb(s).
- Do not touch the bulb with bare hands use a cloth or glove.