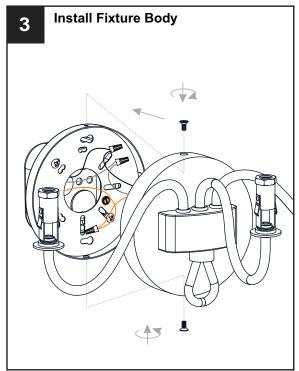

# **MOUNTING HARDWARE**

Mounting Screw

ВВ x 2

**Outlet Box Screw** x 2

Your installation is now complete! Restore electricity and save this sheet for future reference.