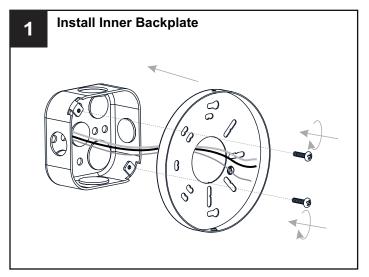

fixture.

### **CAUTION**

- For your safety, read instructions completely before beginning installation.
- If in doubt about electrical installation, consult a licensed electrician.
- Turn off electricity to fixture and allow the bulbs to cool before replacing the bulb(s).
- Do not touch the bulb with bare hands use a cloth or glove.

### **TOOLS REQUIRED**











# **CARE AND MAINTENANCE**

Wipe clean using soft, dry cloth or static duster. Always avoid using harsh chemicals and abrasives to clean fixture as they may damage the finish.

If you need further assistance call Quoizel Customer Care at 1-800-645-3184 (9:00am - 5:00pm EST), or visit us on-line at www.quoizel.com.

# **PACKAGE CONTENTS**



# **MOUNTING HARDWARE**







Mounting Screw

ВВ x 2





**Outlet Box Screw** x 2









Your installation is now complete! Restore electricity and save this sheet for future reference.