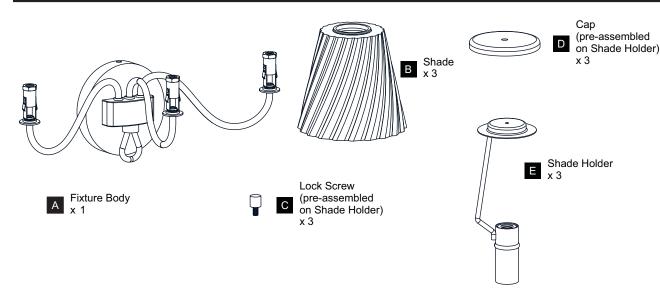

main fuse box.
- RISK OF FIRE Use bulbs specified by the markings and/or labels on the fixture.

### **CAUTION**

- For your safety, read instructions completely before beginning installation.
- If in doubt about electrical installation, consult a licensed electrician.
- Turn off electricity to fixture and allow the bulbs to cool before replacing the bulb(s).
- Do not touch the bulb with bare hands use a cloth or glove.

### **TOOLS REQUIRED**











# **CARE AND MAINTENANCE**

Wipe clean using soft, dry cloth or static duster. Always avoid using harsh chemicals and abrasives to clean fixture as they may damage the finish.

If you need further assistance call Quoizel Customer Care at 1-800-645-3184 (9:00am - 5:00pm EST), or visit us on-line at www.quoizel.com.

# **PACKAGE CONTENTS**



# **MOUNTING HARDWARE**







Mounting Screw

ВВ x 2





**Outlet Box Screw** x 2









Your installation is now complete! Restore electricity and save this sheet for future reference.