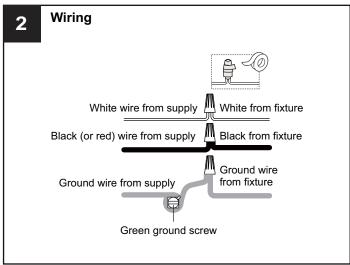

# **SAFETY INFORMATION**

Released Date: 2024-09-10

Please read and understand this entire manual before attempting to assemble, install or operate the product. WARNING

- RISK OF ELECTRIC SHOCK Before beginning installation, turn off electricity at the circuit breaker box or the main fuse box.
- RISK OF FIRE Use bulbs specified by the markings and/or labels on the fixture.

### **CAUTION**

- For your safety, read instructions completely before beginning installation.
- If in doubt about electrical installation, consult a licensed electrician.
- Turn off electricity to fixture and allow the bulbs to cool before replacing the bulb(s).
- Do not touch the bulb with bare hands use a cloth or glove.