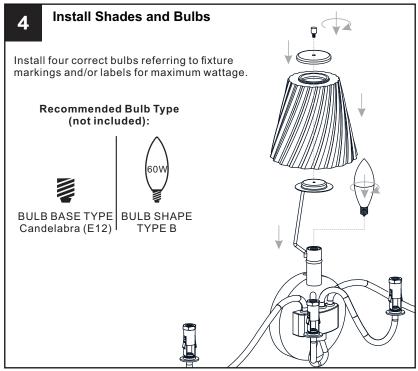

# **SAFETY INFORMATION**

Released Date: 2024-09-10

Please read and understand this entire manual before attempting to assemble, install or operate the product. WARNING

- RISK OF ELECTRIC SHOCK Before beginning installation, turn off electricity at the circuit breaker box or the main fuse box.
- RISK OF FIRE Use bulbs specified by the markings and/or labels on the fixture.

### **CAUTION**

- For your safety, read instructions completely before beginning installation.
- If in doubt about electrical installation, consult a licensed electrician.
- Turn off electricity to fixture and allow the bulbs to cool before replacing the bulb(s).
- Do not touch the bulb with bare hands use a cloth or glove.