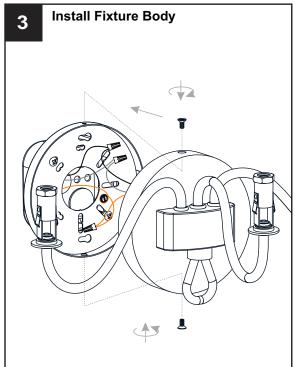

# **MOUNTING HARDWARE**

Mounting Screw

ВВ x 2

**Outlet Box Screw** x 2

Your installation is now complete! Restore electricity and save this sheet for future reference.