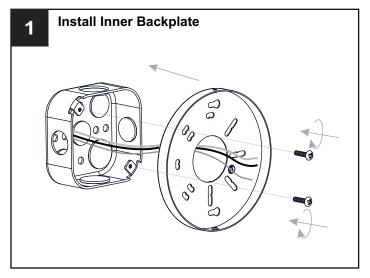

xture.

### **CAUTION**

- For your safety, read instructions completely before beginning installation.
- If in doubt about electrical installation, consult a licensed electrician.
- Turn off electricity to fixture and allow the bulbs to cool before replacing the bulb(s).
- Do not touch the bulb with bare hands use a cloth or glove.

### **TOOLS REQUIRED**











# **CARE AND MAINTENANCE**

Wipe clean using soft, dry cloth or static duster. Always avoid using harsh chemicals and abrasives to clean fixture as they may damage the finish.

If you need further assistance call Quoizel Customer Care at 1-800-645-3184 (9:00am - 5:00pm EST), or visit us on-line at www.quoizel.com.

# **PACKAGE CONTENTS**



# **MOUNTING HARDWARE**







Mounting Screw

ВВ x 2







**Outlet Box Screw** x 2









Your installation is now complete! Restore electricity and save this sheet for future reference.