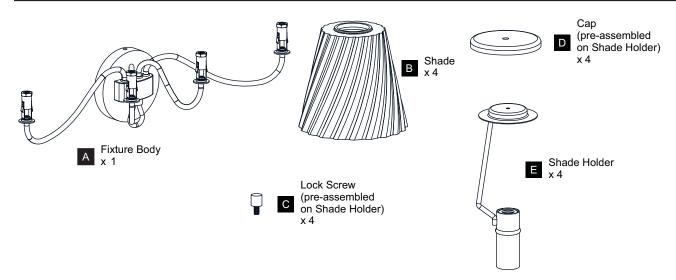

main fuse box.
- RISK OF FIRE Use bulbs specified by the markings and/or labels on the fixture.

### **CAUTION**

- For your safety, read instructions completely before beginning installation.
- If in doubt about electrical installation, consult a licensed electrician.
- Turn off electricity to fixture and allow the bulbs to cool before replacing the bulb(s).
- Do not touch the bulb with bare hands use a cloth or glove.

### **TOOLS REQUIRED**











# **CARE AND MAINTENANCE**

Wipe clean using soft, dry cloth or static duster. Always avoid using harsh chemicals and abrasives to clean fixture as they may damage the finish.

If you need further assistance call Quoizel Customer Care at 1-800-645-3184 (9:00am - 5:00pm EST), or visit us on-line at www.quoizel.com.

# **PACKAGE CONTENTS**



# **MOUNTING HARDWARE**







Mounting Screw

ВВ x 2







**Outlet Box Screw** x 2









Your installation is now complete! Restore electricity and save this sheet for future reference.