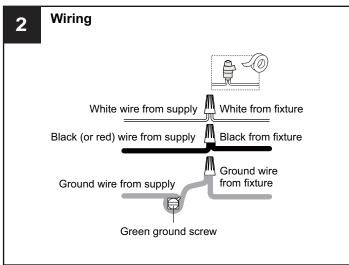

# **SAFETY INFORMATION**

Released Date: 2024-09-10

Please read and understand this entire manual before attempting to assemble, install or operate the product. WARNING

- RISK OF ELECTRIC SHOCK Before beginning installation, turn off electricity at the circuit breaker box or the main fuse box.
- RISK OF FIRE Use bulbs specified by the markings and/or labels on the fixture.

### **CAUTION**

- For your safety, read instructions completely before beginning installation.
- If in doubt about electrical installation, consult a licensed electrician.
- Turn off electricity to fixture and allow the bulbs to cool before replacing the bulb(s).
- Do not touch the bulb with bare hands use a cloth or glove.