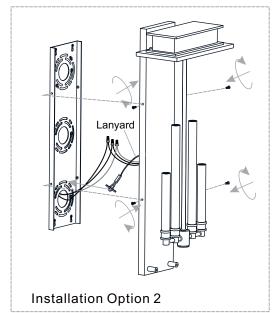

## **MOUNTING HARDWARE**

Install Lanyard and Fixture Body

Your installation is now complete! Restore electricity and save this sheet for future reference.

Reverse above steps to reinstall the replacement Glass panels onto fixture.