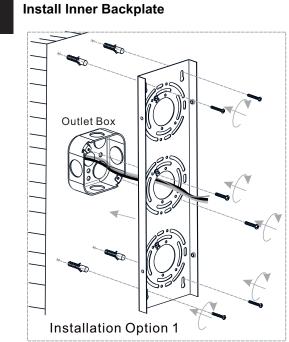

## **MOUNTING HARDWARE**

Install Lanyard and Fixture Body

Your installation is now complete! Restore electricity and save this sheet for future reference.

Reverse above steps to reinstall the replacement Glass panels onto fixture.