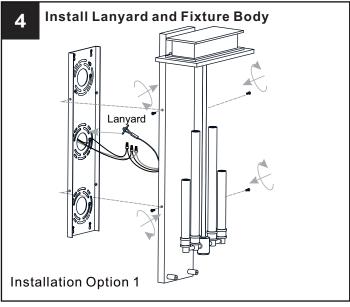

## **MOUNTING HARDWARE**

Install Lanyard and Fixture Body

Your installation is now complete! Restore electricity and save this sheet for future reference.

Reverse above steps to reinstall the replacement Glass panels onto fixture.