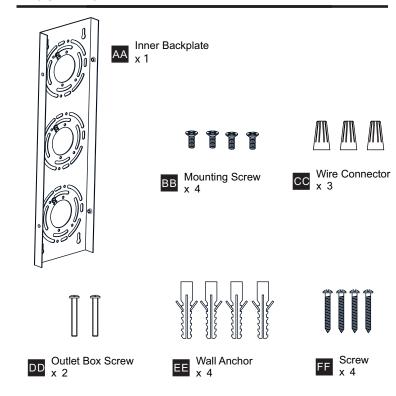

## **PACKAGE CONTENTS**

Fixture Body x 1

## **MOUNTING HARDWARE**

Install Lanyard and Fixture Body

Your installation is now complete! Restore electricity and save this sheet for future reference.

Reverse above steps to reinstall the replacement Glass panels onto fixture.