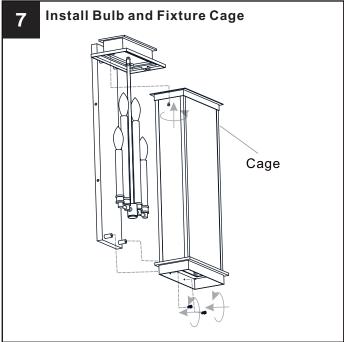

## **MOUNTING HARDWARE**

Install Lanyard and Fixture Body

Your installation is now complete! Restore electricity and save this sheet for future reference.

Reverse above steps to reinstall the replacement Glass panels onto fixture.