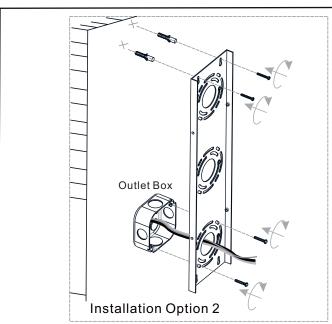

## **MOUNTING HARDWARE**

Install Lanyard and Fixture Body

Your installation is now complete! Restore electricity and save this sheet for future reference.

Reverse above steps to reinstall the replacement Glass panels onto fixture.