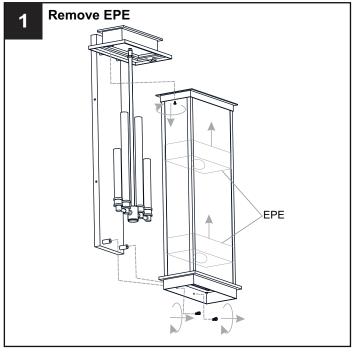

lectricity at the circuit breaker box or the main fuse box.
- RISK OF FIRE Use bulbs specified by the markings and/or labels on the fixture.

#### CAUTION

- For your safety, read instructions completely before beginning installation.
- If in doubt about electrical installation, consult a licensed electrician.
- Turn off electricity to fixture before replacing the bulb(s).

#### **TOOLS REQUIRED**









## **CARE AND MAINTENANCE**

 Wipe clean using soft, dry cloth or static duster. Always avoid using harsh chemicals and abrasives to clean fixture as they may damage the finish.

If you need further assistance call Quoizel Customer Care at 1-800-645-3184 (9:00am - 5:00pm EST), or visit us on-line at www.quoizel.com.

## **PACKAGE CONTENTS**

Fixture Body x 1

## **MOUNTING HARDWARE**















Install Lanyard and Fixture Body











Your installation is now complete! Restore electricity and save this sheet for future reference.





Reverse above steps to reinstall the replacement Glass panels onto fixture.