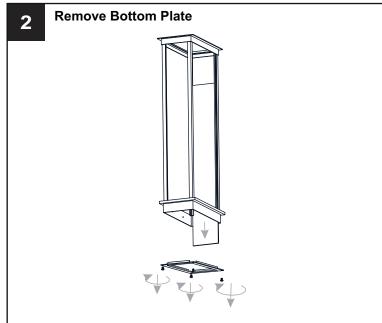

## **PACKAGE CONTENTS**

Fixture Body x 1

## **MOUNTING HARDWARE**

Install Lanyard and Fixture Body

Your installation is now complete! Restore electricity and save this sheet for future reference.

Reverse above steps to reinstall the replacement Glass panels onto fixture.