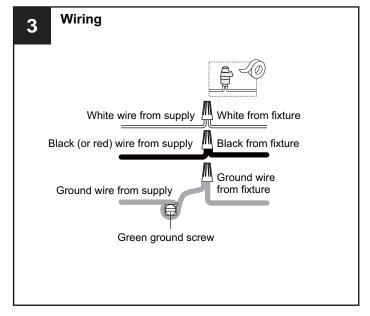

ty at the circuit breaker box or the main fuse box.
- RISK OF FIRE Use bulbs specified by the markings and/or labels on the fixture.

#### CAUTION

- For your safety, read instructions completely before beginning installation.
- If in doubt about electrical installation, consult a licensed electrician.
- Turn off electricity to fixture before replacing the bulb(s).

#### **TOOLS REQUIRED**









## **CARE AND MAINTENANCE**

 Wipe clean using soft, dry cloth or static duster. Always avoid using harsh chemicals and abrasives to clean fixture as they may damage the finish.

If you need further assistance call Quoizel Customer Care at 1-800-645-3184 (9:00am - 5:00pm EST), or visit us on-line at www.quoizel.com.

## **PACKAGE CONTENTS**

Fixture Body x 1

## **MOUNTING HARDWARE**















Install Lanyard and Fixture Body











Your installation is now complete! Restore electricity and save this sheet for future reference.





Reverse above steps to reinstall the replacement Glass panels onto fixture.