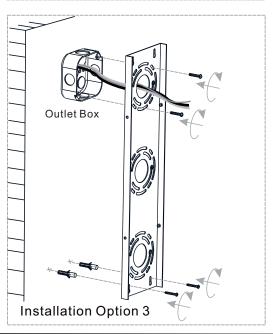

## **MOUNTING HARDWARE**

Install Lanyard and Fixture Body

Your installation is now complete! Restore electricity and save this sheet for future reference.

Reverse above steps to reinstall the replacement Glass panels onto fixture.