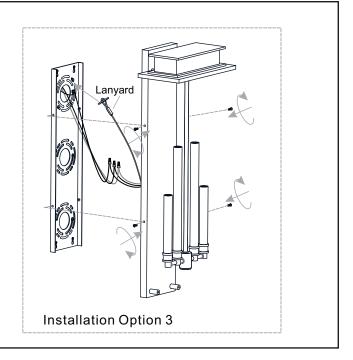

## **MOUNTING HARDWARE**

Install Lanyard and Fixture Body

Your installation is now complete! Restore electricity and save this sheet for future reference.

Reverse above steps to reinstall the replacement Glass panels onto fixture.