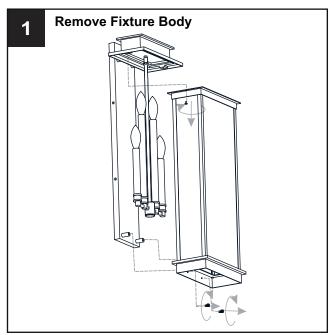

## **MOUNTING HARDWARE**

Install Lanyard and Fixture Body

Your installation is now complete! Restore electricity and save this sheet for future reference.

Reverse above steps to reinstall the replacement Glass panels onto fixture.