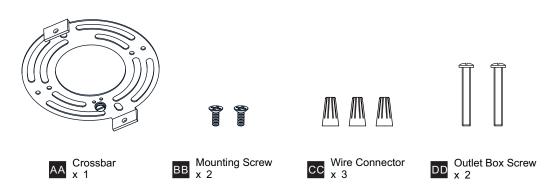

### **MOUNTING HARDWARE**

Released Date: 2024-09-17

|         | 120~277Vac, 50/60Hz |         |
|---------|---------------------|---------|
| Ratings | Model No.           | Wattage |
|         | PCAYS1503MBK        | 8W      |