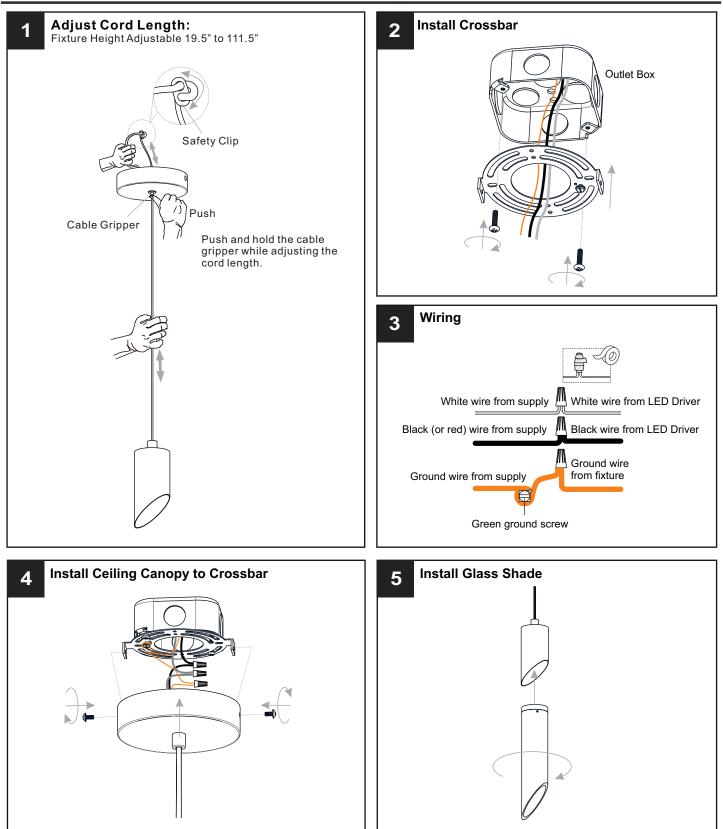

## INSTALLATION

Your installation is now complete! Restore electricity and save this sheet for future reference.