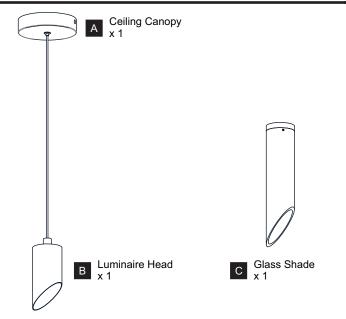

ATION

IZEI

Please read and understand this entire manual before attempting to assemble, install or operate the product.

WARNING

- RISK OF ELECTRIC SHOCK Before beginning installation, turn off electricity at the circuit breaker box or the main fuse box.
- CAUTION
- For your safety, read instructions completely before beginning installation.
- If in doubt about electrical installation, consult a licensed electrician. .

#### **TOOLS REQUIRED**



#### **CARE AND MAINTENANCE**

Wipe clean using soft, dry cloth or static duster. Always avoid using harsh chemicals and abrasives to clean fixture as they may damage the finish.

If you need further assistance call Quoizel Customer Care at 1-800-645-3184 (9:00am - 5:00pm EST), or visit us on-line at www.quoizel.com.

### **PACKAGE CONTENTS**



### **MOUNTING HARDWARE**



Released Date: 2024-09-17

|         | 120~277Vac, 50/60Hz |         |
|---------|---------------------|---------|
| Ratings | Model No.           | Wattage |
|         | PCAYS1503MBK        | 8W      |

## INSTALLATION



Your installation is now complete! Restore electricity and save this sheet for future reference.