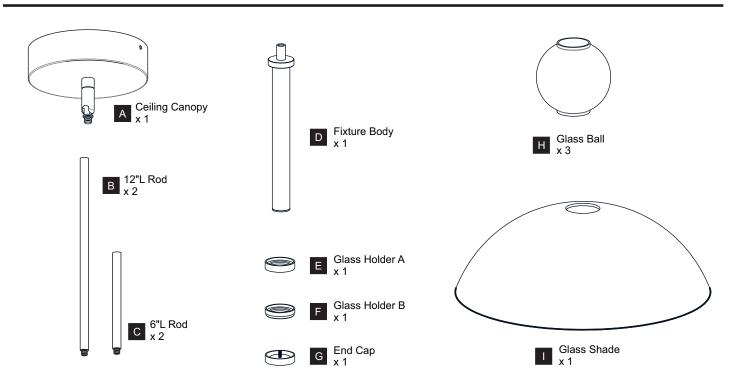

breaker box or the main fuse box.

#### **CAUTION**

- For your safety, read instructions completely before beginning installation.
- If in doubt about electrical installation, consult a licensed electrician.

#### **TOOLS REQUIRED**









| 120~277Vac, 60Hz   | _         |
|--------------------|-----------|
| Model No.          | Wattage   |
| Ratings PCELW1812C | 24W       |
| PCELW1812MBK       | 24W       |
|                    | Model No. |

### **CARE AND MAINTENANCE**

• Wipe clean using soft, dry cloth or static duster. Always avoid using harsh chemicals and abrasives to clean fixture as they may damage the finish.

If you need further assistance call Quoizel Customer Care at 1-800-645-3184 (9:00am - 5:00pm EST), or visit us on-line at www.quoizel.com.

## **PACKAGE CONTENTS**



## **MOUNTING HARDWARE**





TT









Outlet Box Screw















Your installation is now complete! Restore electricity and save this sheet for future reference.