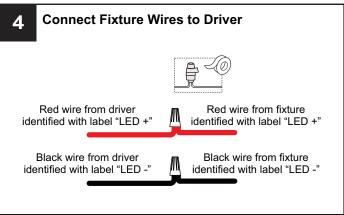

ty, read instructions completely before beginning installation.
- If in doubt about electrical installation, consult a licensed electrician.

#### **TOOLS REQUIRED**









| 120~277Vac, 60Hz   | _         |
|--------------------|-----------|
| Model No.          | Wattage   |
| Ratings PCELW1812C | 24W       |
| PCELW1812MBK       | 24W       |
|                    | Model No. |

### **CARE AND MAINTENANCE**

• Wipe clean using soft, dry cloth or static duster. Always avoid using harsh chemicals and abrasives to clean fixture as they may damage the finish.

If you need further assistance call Quoizel Customer Care at 1-800-645-3184 (9:00am - 5:00pm EST), or visit us on-line at www.quoizel.com.

## **PACKAGE CONTENTS**



## **MOUNTING HARDWARE**





TT









Outlet Box Screw















Your installation is now complete! Restore electricity and save this sheet for future reference.