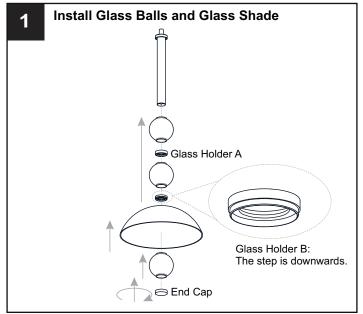

r safety, read instructions completely before beginning installation.
- If in doubt about electrical installation, consult a licensed electrician.

#### **TOOLS REQUIRED**









| 120~277Vac, 60Hz   | _         |
|--------------------|-----------|
| Model No.          | Wattage   |
| Ratings PCELW1812C | 24W       |
| PCELW1812MBK       | 24W       |
|                    | Model No. |

### **CARE AND MAINTENANCE**

• Wipe clean using soft, dry cloth or static duster. Always avoid using harsh chemicals and abrasives to clean fixture as they may damage the finish.

If you need further assistance call Quoizel Customer Care at 1-800-645-3184 (9:00am - 5:00pm EST), or visit us on-line at www.quoizel.com.

## **PACKAGE CONTENTS**



## **MOUNTING HARDWARE**





TT









Outlet Box Screw















Your installation is now complete! Restore electricity and save this sheet for future reference.