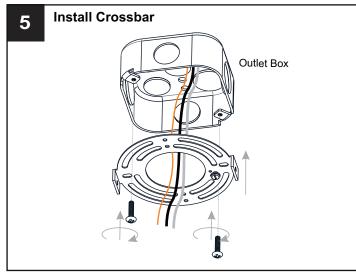

## **MOUNTING HARDWARE**

TT

Outlet Box Screw

Your installation is now complete! Restore electricity and save this sheet for future reference.