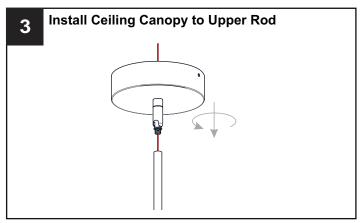

fety, read instructions completely before beginning installation.
- If in doubt about electrical installation, consult a licensed electrician.

#### **TOOLS REQUIRED**









| 120~277Vac, 60Hz   | _         |
|--------------------|-----------|
| Model No.          | Wattage   |
| Ratings PCELW1812C | 24W       |
| PCELW1812MBK       | 24W       |
|                    | Model No. |

### **CARE AND MAINTENANCE**

• Wipe clean using soft, dry cloth or static duster. Always avoid using harsh chemicals and abrasives to clean fixture as they may damage the finish.

If you need further assistance call Quoizel Customer Care at 1-800-645-3184 (9:00am - 5:00pm EST), or visit us on-line at www.quoizel.com.

## **PACKAGE CONTENTS**



## **MOUNTING HARDWARE**





TT









Outlet Box Screw















Your installation is now complete! Restore electricity and save this sheet for future reference.