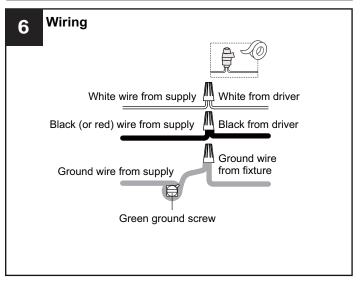

#### WARNING

 RISK OF ELECTRIC SHOCK - Before beginning installation, turn off electricity at the circuit breaker box or the main fuse box.

#### **CAUTION**

- For your safety, read instructions completely before beginning installation.
- If in doubt about electrical installation, consult a licensed electrician.