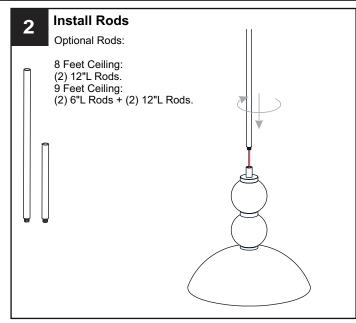

safety, read instructions completely before beginning installation.
- If in doubt about electrical installation, consult a licensed electrician.

#### **TOOLS REQUIRED**









| 120~277Vac, 60Hz   | _         |
|--------------------|-----------|
| Model No.          | Wattage   |
| Ratings PCELW1812C | 24W       |
| PCELW1812MBK       | 24W       |
|                    | Model No. |

### **CARE AND MAINTENANCE**

• Wipe clean using soft, dry cloth or static duster. Always avoid using harsh chemicals and abrasives to clean fixture as they may damage the finish.

If you need further assistance call Quoizel Customer Care at 1-800-645-3184 (9:00am - 5:00pm EST), or visit us on-line at www.quoizel.com.

## **PACKAGE CONTENTS**



## **MOUNTING HARDWARE**





TT









Outlet Box Screw















Your installation is now complete! Restore electricity and save this sheet for future reference.