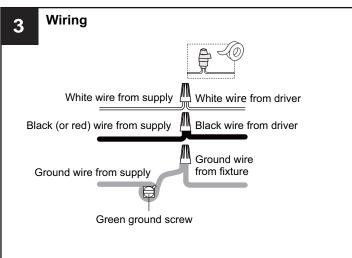

#### WARNING

- RISK OF ELECTRIC SHOCK Before beginning installation, turn off electricity at the circuit breaker box or the main fuse box.
- For your safety, read instructions completely before beginning installation. If in doubt about electrical installation, consult a licensed electrician.
- TOOLS REQUIRED