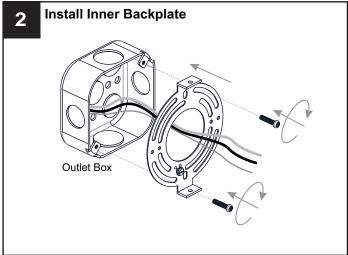

## **MOUNTING HARDWARE**

**Outlet Box Screw** x 2

Your installation is now complete! Restore electricity and save this sheet for future reference.