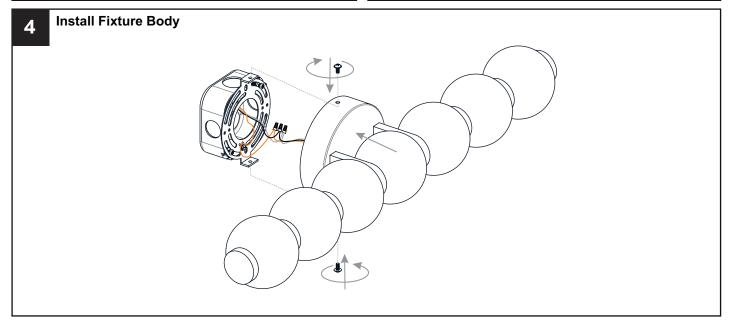

## **MOUNTING HARDWARE**

**Outlet Box Screw** x 2

Your installation is now complete! Restore electricity and save this sheet for future reference.