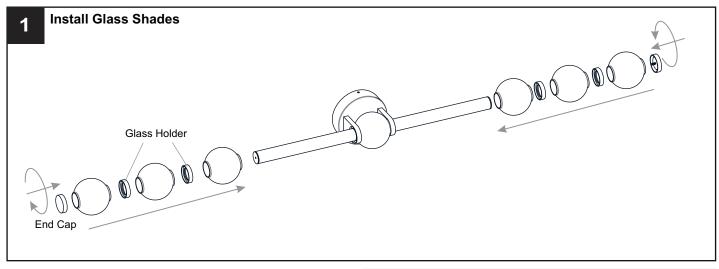

d this entire manual before attempting to assemble, install or operate the product.

#### WARNING

- RISK OF ELECTRIC SHOCK Before beginning installation, turn off electricity at the circuit breaker box or the main fuse box.
- For your safety, read instructions completely before beginning installation. If in doubt about electrical installation, consult a licensed electrician.
- TOOLS REQUIRED



### **CARE AND MAINTENANCE**

Wipe clean using soft, dry cloth or static duster. Always avoid using harsh chemicals and abrasives to clean fixture as they may damage

If you need further assistance call Quoizel Customer Care at 1-800-645-3184 (9:00am - 5:00pm EST), or visit us on-line at www.quoizel.com.

### **PACKAGE CONTENTS**



## **MOUNTING HARDWARE**















**Outlet Box Screw** x 2









Your installation is now complete! Restore electricity and save this sheet for future reference.