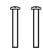

#### **MOUNTING HARDWARE**

**Outlet Box Screw** x 2

Your installation is now complete! Restore electricity and save this sheet for future reference.