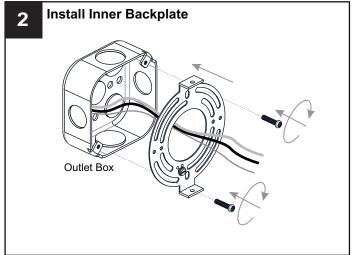

#### **MOUNTING HARDWARE**

**Outlet Box Screw** x 2

Your installation is now complete! Restore electricity and save this sheet for future reference.