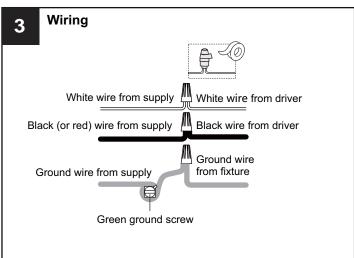

#### WARNING

- RISK OF ELECTRIC SHOCK Before beginning installation, turn off electricity at the circuit breaker box or the main fuse box.
- For your safety, read instructions completely before beginning installation. If in doubt about electrical installation, consult a licensed electrician.
- TOOLS REQUIRED