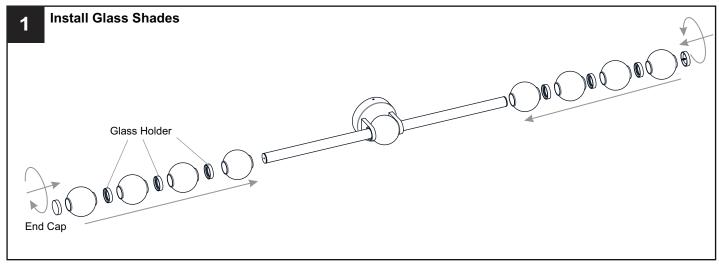

empting to assemble, install or operate the product.

#### WARNING

- RISK OF ELECTRIC SHOCK Before beginning installation, turn off electricity at the circuit breaker box or the main fuse box.
- For your safety, read instructions completely before beginning installation. If in doubt about electrical installation, consult a licensed electrician.
- TOOLS REQUIRED



|  | ∞ 👄 |  |
|--|-----|--|

### **CARE AND MAINTENANCE**

Wipe clean using soft, dry cloth or static duster. Always avoid using harsh chemicals and abrasives to clean fixture as they may damage

If you need further assistance call Quoizel Customer Care at 1-800-645-3184 (9:00am - 5:00pm EST), or visit us on-line at www.quoizel.com.

### **PACKAGE CONTENTS**



#### **MOUNTING HARDWARE**















**Outlet Box Screw** x 2









Your installation is now complete! Restore electricity and save this sheet for future reference.