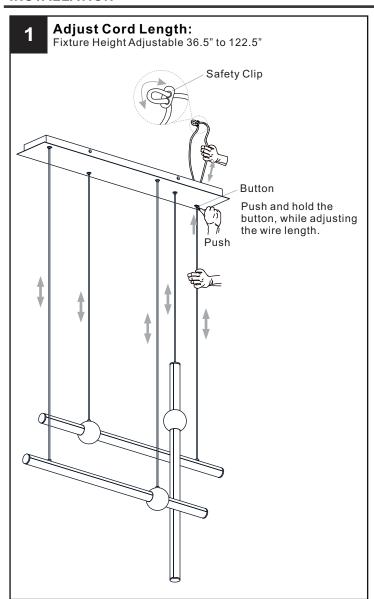

breaker box or the main fuse box.

|         | 120~277Vac, 50/60Hz |         |
|---------|---------------------|---------|
| Ratings | Model No.           | Wattage |
|         | PCHVK144MBK         | 39W     |

### CAUTION

- For your safety, read instructions completely before beginning installation.
- If in doubt about electrical installation, consult a licensed electrician.

### **TOOLS REQUIRED**



## **CARE AND MAINTENANCE**

 Wipe clean using soft, dry cloth or static duster. Always avoid using harsh chemicals and abrasives to clean fixture as they may damage the finish.

If you need further assistance call Quoizel Customer Care at 1-800-645-3184 (9:00am - 5:00pm EST), or visit us on-line at www.quoizel.com.

# **PACKAGE CONTENTS**

# A Fixture Body x 1

# **MOUNTING HARDWARE**













Your installation is now complete! Restore electricity and save this sheet for future reference.