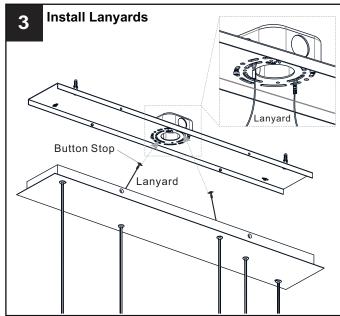

ker box or the main fuse box.

|         | 120~277Vac, 50/60Hz |         |
|---------|---------------------|---------|
| Ratings | Model No.           | Wattage |
|         | PCHVK144MBK         | 39W     |

### CAUTION

- For your safety, read instructions completely before beginning installation.
- If in doubt about electrical installation, consult a licensed electrician.

### **TOOLS REQUIRED**



## **CARE AND MAINTENANCE**

 Wipe clean using soft, dry cloth or static duster. Always avoid using harsh chemicals and abrasives to clean fixture as they may damage the finish.

If you need further assistance call Quoizel Customer Care at 1-800-645-3184 (9:00am - 5:00pm EST), or visit us on-line at www.quoizel.com.

# **PACKAGE CONTENTS**

# A Fixture Body x 1

# **MOUNTING HARDWARE**













Your installation is now complete! Restore electricity and save this sheet for future reference.