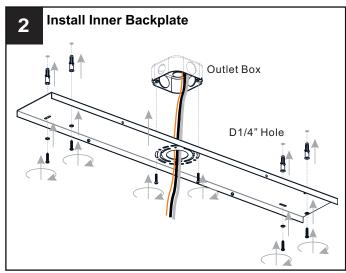

eaker box or the main fuse box.

|         | 120~277Vac, 50/60Hz |         |
|---------|---------------------|---------|
| Ratings | Model No.           | Wattage |
|         | PCHVK144MBK         | 39W     |

### CAUTION

- For your safety, read instructions completely before beginning installation.
- If in doubt about electrical installation, consult a licensed electrician.

### **TOOLS REQUIRED**



## **CARE AND MAINTENANCE**

 Wipe clean using soft, dry cloth or static duster. Always avoid using harsh chemicals and abrasives to clean fixture as they may damage the finish.

If you need further assistance call Quoizel Customer Care at 1-800-645-3184 (9:00am - 5:00pm EST), or visit us on-line at www.quoizel.com.

# **PACKAGE CONTENTS**

# A Fixture Body x 1

# **MOUNTING HARDWARE**













Your installation is now complete! Restore electricity and save this sheet for future reference.