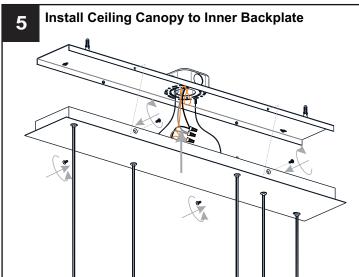

box or the main fuse box.

|         | 120~277Vac, 50/60Hz |         |
|---------|---------------------|---------|
| Ratings | Model No.           | Wattage |
|         | PCHVK144MBK         | 39W     |

### CAUTION

- For your safety, read instructions completely before beginning installation.
- If in doubt about electrical installation, consult a licensed electrician.

### **TOOLS REQUIRED**



## **CARE AND MAINTENANCE**

 Wipe clean using soft, dry cloth or static duster. Always avoid using harsh chemicals and abrasives to clean fixture as they may damage the finish.

If you need further assistance call Quoizel Customer Care at 1-800-645-3184 (9:00am - 5:00pm EST), or visit us on-line at www.quoizel.com.

# **PACKAGE CONTENTS**

# A Fixture Body x 1

# **MOUNTING HARDWARE**













Your installation is now complete! Restore electricity and save this sheet for future reference.