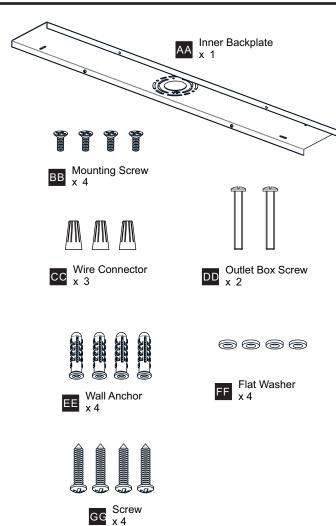

# **PACKAGE CONTENTS**

# A Fixture Body x 1

# **MOUNTING HARDWARE**

Your installation is now complete! Restore electricity and save this sheet for future reference.