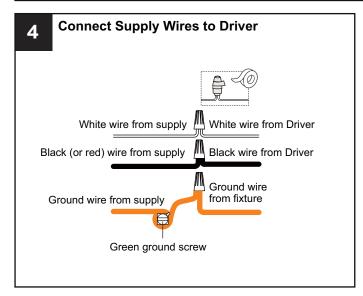

r box or the main fuse box.

|         | 120~277Vac, 50/60Hz |         |
|---------|---------------------|---------|
| Ratings | Model No.           | Wattage |
|         | PCHVK144MBK         | 39W     |

### CAUTION

- For your safety, read instructions completely before beginning installation.
- If in doubt about electrical installation, consult a licensed electrician.

### **TOOLS REQUIRED**



## **CARE AND MAINTENANCE**

 Wipe clean using soft, dry cloth or static duster. Always avoid using harsh chemicals and abrasives to clean fixture as they may damage the finish.

If you need further assistance call Quoizel Customer Care at 1-800-645-3184 (9:00am - 5:00pm EST), or visit us on-line at www.quoizel.com.

# **PACKAGE CONTENTS**

# A Fixture Body x 1

# **MOUNTING HARDWARE**













Your installation is now complete! Restore electricity and save this sheet for future reference.