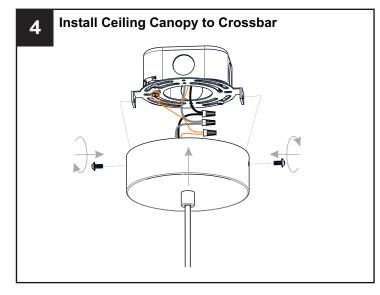

### **MOUNTING HARDWARE**

BB Mounting Screw

CC Wire Connector

Outlet Box Screw

Your installation is now complete! Restore electricity and save this sheet for future reference.