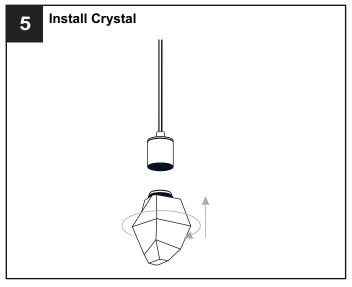

### **MOUNTING HARDWARE**

BB Mounting Screw

CC Wire Connector

Outlet Box Screw

Your installation is now complete! Restore electricity and save this sheet for future reference.