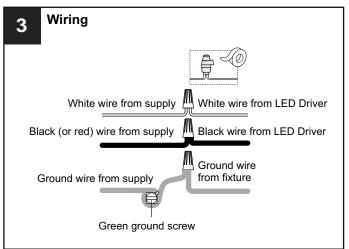

### **MOUNTING HARDWARE**

BB Mounting Screw

CC Wire Connector

Outlet Box Screw

Your installation is now complete! Restore electricity and save this sheet for future reference.