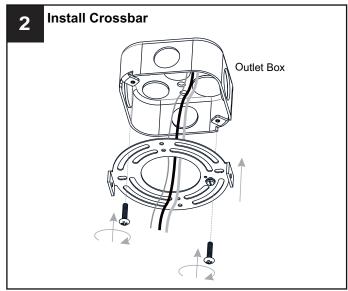

### **MOUNTING HARDWARE**

BB Mounting Screw

CC Wire Connector

Outlet Box Screw

Your installation is now complete! Restore electricity and save this sheet for future reference.