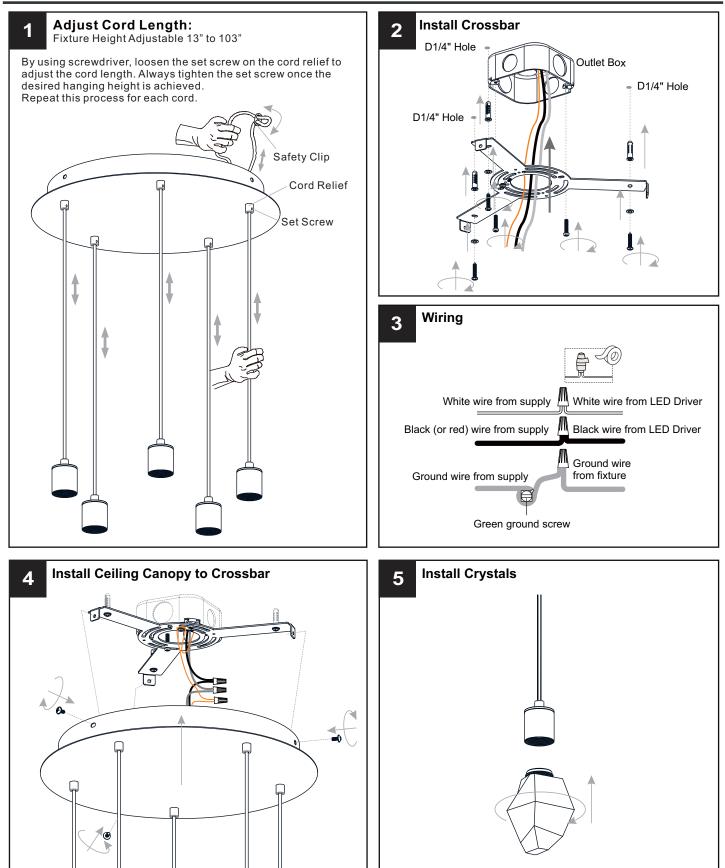

# INSTALLATION

Your installation is now complete! Restore electricity and save this sheet for future reference.