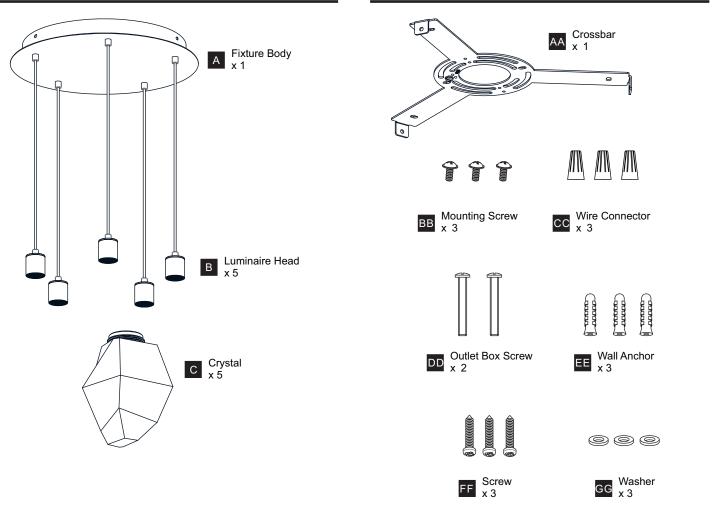

AFETY INFORMATION

Please read and understand this entire manual before attempting to assemble, install or operate the product. WARNING

RISK OF ELECTRIC SHOCK - Before beginning installation, turn off electricity at the circuit breaker box or the main fuse box.

CAUTION

- For your safety, read instructions completely before beginning installation.
- If in doubt about electrical installation, consult a licensed electrician.

### **TOOLS REQUIRED**



### **CARE AND MAINTENANCE**

Wipe clean using soft, dry cloth or static duster. Always avoid using harsh chemicals and abrasives to clean fixture as they may damage the finish.

If you need further assistance call Quoizel Customer Care at 1-800-645-3184 (9:00am - 5:00pm EST), or visit us on-line at www.quoizel.com.

## **PACKAGE CONTENTS**



# INSTALLATION



Your installation is now complete! Restore electricity and save this sheet for future reference.