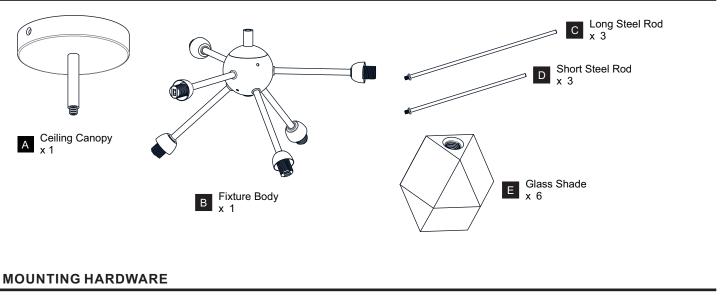

or the main fuse box.
- RISK OF FIRE Use bulbs specified by the markings and/or labels on the fixture.
- CAUTION

٠

- For your safety, read instructions completely before beginning installation.
- If in doubt about electrical installation, consult a licensed electrician.
- Turn off electricity to fixture and allow the bulbs to cool before replacing the bulb(s).
- Do not touch the bulb with bare hands use a cloth or glove.
- **TOOLS REQUIRED**



#### **CARE AND MAINTENANCE**

• Wipe clean using soft, dry cloth or static duster. Always avoid using harsh chemicals and abrasives to clean fixture as they may damage the finish.

If you need further assistance call Quoizel Customer Care at 1-800-645-3184 (9:00am - 5:00pm EST), or visit us on-line at www.quoizel.com.

#### **PACKAGE CONTENTS**





### INSTALLATION



Your installation is now complete! Restore electricity and save this sheet for future reference.