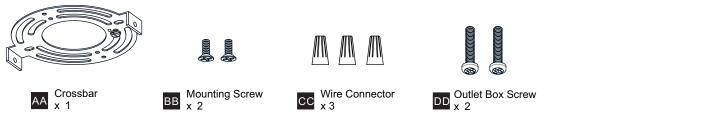

the main fuse box.
- RISK OF FIRE Use bulbs specified by the markings and/or labels on the fixture.
- CAUTION

٠

- For your safety, read instructions completely before beginning installation.
- If in doubt about electrical installation, consult a licensed electrician.
- Turn off electricity to fixture and allow the bulbs to cool before replacing the bulb(s).
- Do not touch the bulb with bare hands use a cloth or glove.
- **TOOLS REQUIRED**



#### **CARE AND MAINTENANCE**

• Wipe clean using soft, dry cloth or static duster. Always avoid using harsh chemicals and abrasives to clean fixture as they may damage the finish.

If you need further assistance call Quoizel Customer Care at 1-800-645-3184 (9:00am - 5:00pm EST), or visit us on-line at www.quoizel.com.

#### **PACKAGE CONTENTS**





### INSTALLATION



Your installation is now complete! Restore electricity and save this sheet for future reference.