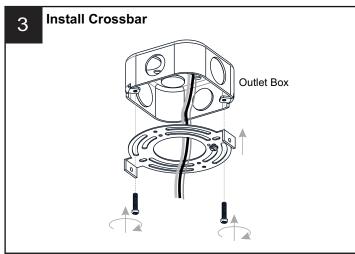

## **MOUNTING HARDWARE**

Outlet Box Screw

Your installation is now complete! Restore electricity and save this sheet for future reference.