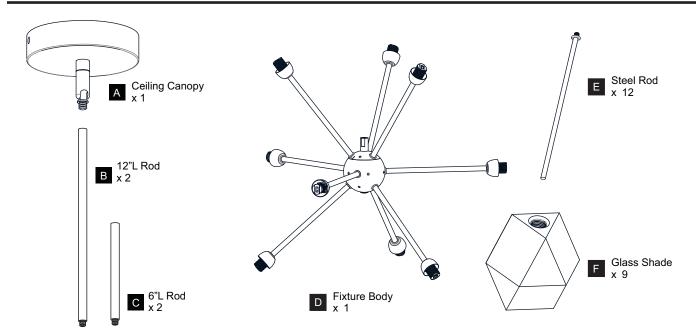

n fuse box.

# RISK OF FIRE - Use bulbs specified by the markings and/or labels on the fixture. CAUTION

- · For your safety, read instructions completely before beginning installation.
- If in doubt about electrical installation, consult a licensed electrician.
- Turn off electricity to fixture and allow the bulbs to cool before replacing the bulb(s).
- Do not touch the bulb with bare hands use a cloth or glove.

#### **TOOLS REQUIRED**











## **CARE AND MAINTENANCE**

• Wipe clean using soft, dry cloth or static duster. Always avoid using harsh chemicals and abrasives to clean fixture as they may damage the finish.

If you need further assistance call Quoizel Customer Care at 1-800-645-3184 (9:00am - 5:00pm EST), or visit us on-line at www.quoizel.com.

#### **PACKAGE CONTENTS**



## **MOUNTING HARDWARE**















Outlet Box Screw















Your installation is now complete! Restore electricity and save this sheet for future reference.