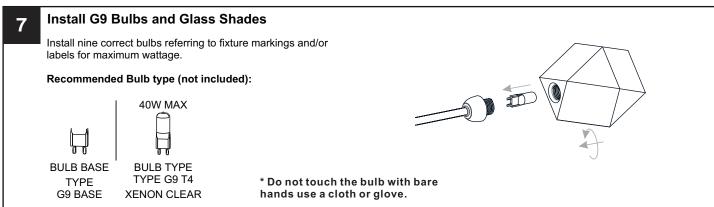

# RISK OF FIRE - Use bulbs specified by the markings and/or labels on the fixture. CAUTION

- · For your safety, read instructions completely before beginning installation.
- If in doubt about electrical installation, consult a licensed electrician.
- Turn off electricity to fixture and allow the bulbs to cool before replacing the bulb(s).
- Do not touch the bulb with bare hands use a cloth or glove.