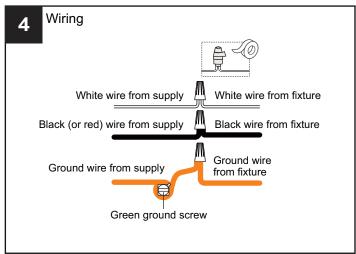

## **MOUNTING HARDWARE**

Outlet Box Screw

Your installation is now complete! Restore electricity and save this sheet for future reference.