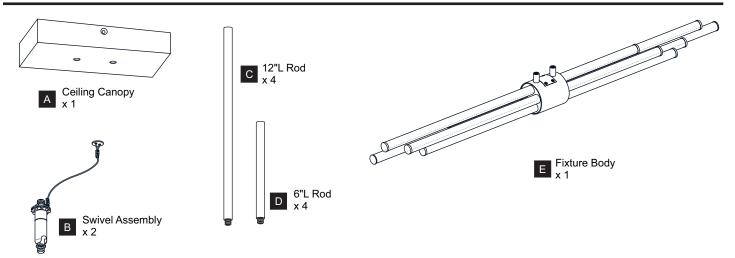

and understand this entire manual before attempting to assemble, install or operate the product.

WARNING

- RISK OF ELECTRIC SHOCK Before beginning installation, turn off electricity at the circuit breaker box or the main fuse box.
- CAUTION
- For your safety, read instructions completely before beginning installation.
- If in doubt about electrical installation, consult a licensed electrician.
- **TOOLS REQUIRED**



| F -0 |
|------|
|      |

#### **CARE AND MAINTENANCE**

. Wipe clean using soft, dry cloth or static duster. Always avoid using harsh chemicals and abrasives to clean fixture as they may damage the finish.

If you need further assistance call Quoizel Customer Care at 1-800-645-3184 (9:00am - 5:00pm EST), or visit us on-line at www.quoizel.com.

#### **PACKAGE CONTENTS**



#### **MOUNTING HARDWARE**



Released Date: 2024-09-27

|         | 120~277Vac, 50/60Hz |         |
|---------|---------------------|---------|
| Ratings | Model No.           | Wattage |
|         | PCTAL146BRG         | 27W     |
|         | PCTAL146MBK         | 27W     |

#### INSTALLATION



### INSTALLATION



Your installation is now complete! Restore electricity and save this sheet for future reference.