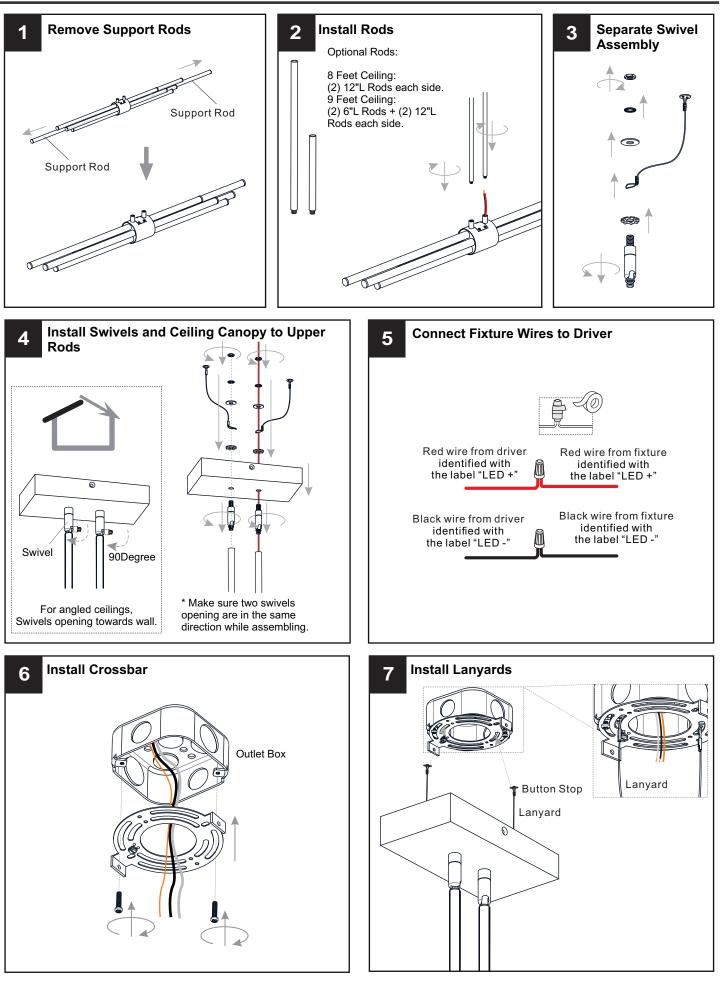

#### INSTALLATION

### INSTALLATION

Your installation is now complete! Restore electricity and save this sheet for future reference.