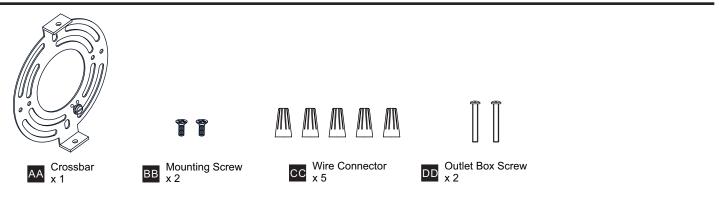

#### **MOUNTING HARDWARE**

Released Date: 2024-09-27

|         | 120~277Vac, 50/60Hz |         |
|---------|---------------------|---------|
| Ratings | Model No.           | Wattage |
|         | PCTAL146BRG         | 27W     |
|         | PCTAL146MBK         | 27W     |