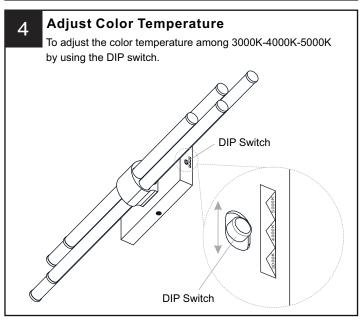

--------|---------------------|---------|--|
|         | Model No.           | Wattage |  |
|         | PCTAL8624BRG        | 18W     |  |
| Datinas | PCTAL8624C          | 18W     |  |
| Ratings | PCTAL8624MBK        | 18W     |  |
|         | PCTAL8632BRG        | 20W     |  |
|         | PCTAL8632C          | 20W     |  |
|         | PCTAL8632MBK        | 20W     |  |

#### **CARE AND MAINTENANCE**

• Wipe clean using soft, dry cloth or static duster. Always avoid using harsh chemicals and abrasives to clean fixture as they may damage the finish.

If you need further assistance call Quoizel Customer Care at 1-800-645-3184 (9:00am - 5:00pm EST), or visit us on-line at www.quoizel.com.

#### **PACKAGE CONTENTS**

# Fixture Body x 1

#### **MOUNTING HARDWARE**





Outlet Box Screw









Your installation is now complete! Restore electricity and save this sheet for future reference.