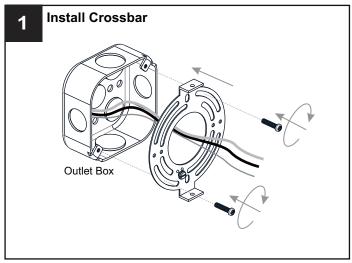

#### **MOUNTING HARDWARE**

Outlet Box Screw

Your installation is now complete! Restore electricity and save this sheet for future reference.