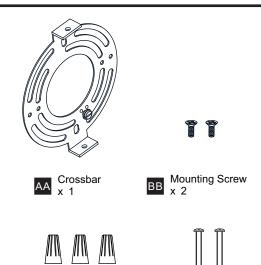

c, 50/60Hz |         |  |
|---------|---------------------|---------|--|
|         | Model No.           | Wattage |  |
|         | PCTAL8624BRG        | 18W     |  |
| Datinas | PCTAL8624C          | 18W     |  |
| Ratings | PCTAL8624MBK        | 18W     |  |
|         | PCTAL8632BRG        | 20W     |  |
|         | PCTAL8632C          | 20W     |  |
|         | PCTAL8632MBK        | 20W     |  |

#### **CARE AND MAINTENANCE**

• Wipe clean using soft, dry cloth or static duster. Always avoid using harsh chemicals and abrasives to clean fixture as they may damage the finish.

If you need further assistance call Quoizel Customer Care at 1-800-645-3184 (9:00am - 5:00pm EST), or visit us on-line at www.quoizel.com.

#### **PACKAGE CONTENTS**

# Fixture Body x 1

#### **MOUNTING HARDWARE**





Outlet Box Screw









Your installation is now complete! Restore electricity and save this sheet for future reference.