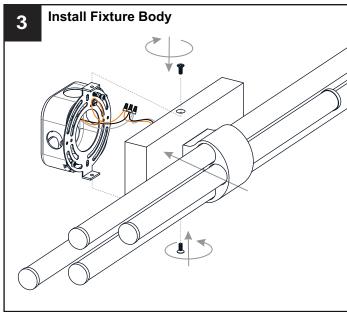

#### **MOUNTING HARDWARE**

Outlet Box Screw

Your installation is now complete! Restore electricity and save this sheet for future reference.