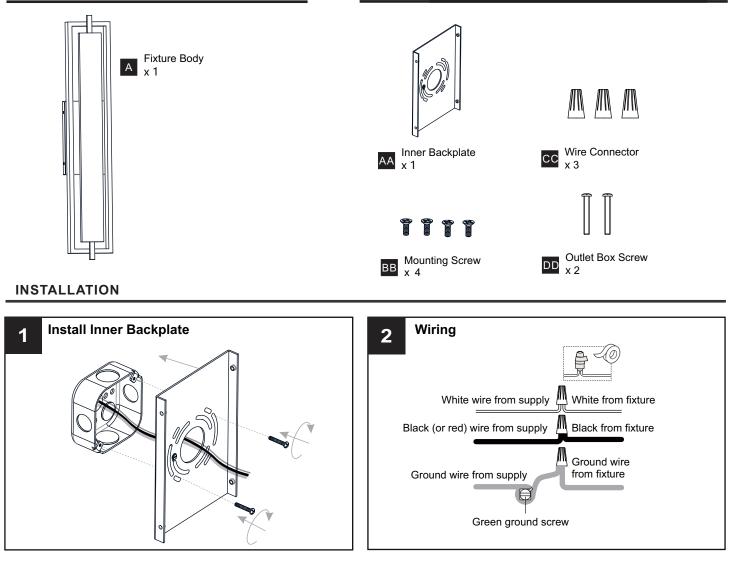

and understand this entire manual before attempting to assemble, install or operate the product. **WARNING** 

 RISK OF ELECTRIC SHOCK - Before beginning installation, turn off electricity at the circuit breaker box or the main fuse box.

CAUTION

- For your safety, read instructions completely before beginning installation.
- If in doubt about electrical installation, consult a licensed electrician.

#### TOOLS REQUIRED



#### **CARE AND MAINTENANCE**

• Wipe clean using soft, dry cloth or static duster. Always avoid using harsh chemicals and abrasives to clean fixture as they may damage the finish.

If you need further assistance call Quoizel Customer Care at 1-800-645-3184 (9:00am - 5:00pm EST), or visit us on-line at www.quoizel.com.

#### PACKAGE CONTENTS

### **MOUNTING HARDWARE**



Ratings 120Vac, 60Hz Model No. Wattage PNT8560MBK 24W

Released Date: 2024-08-06



Your installation is now complete! Restore electricity and save this sheet for future reference.