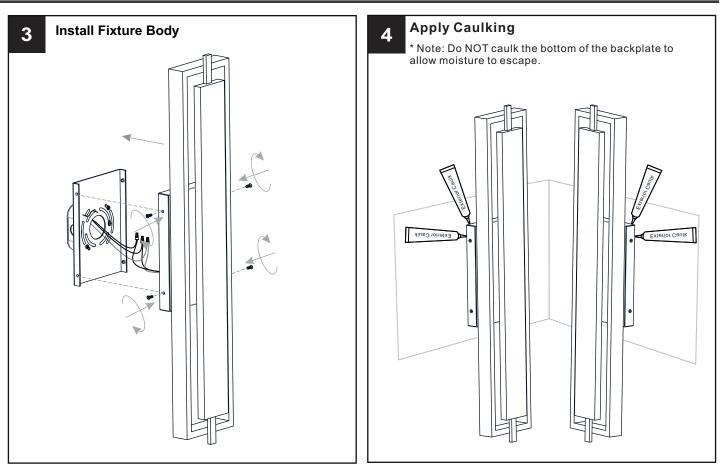

### **MOUNTING HARDWARE**

Ratings 120Vac, 60Hz Model No. Wattage PNT8560MBK 24W

Released Date: 2024-08-06

Your installation is now complete! Restore electricity and save this sheet for future reference.