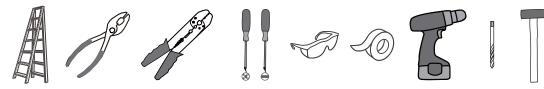

nd re-tightened where necessary, before installation.
- After making the wire connections, the wires should be spread apart with the grounded conductor and the equipment-grounding conductor on one side of the outlet box and the ungrounded conductor on the other side of the outlet box.
- Suitable for use with solid-state speed controls.
- · use only with light kits marked suitable for use in damp locations.
- This unit weighs 9.94 kg (21.87 lbs).

#### CAUTION

- For your safety, read instructions completely before beginning installation.
- If in doubt about electrical installation, consult a licensed electrician.
- Disconnect fixture from the power source before replacing bulbs or cleaning. Make sure the bulbs are given sufficient time to cool be before removing.

#### **TOOLS REQUIRED**



### CARE AND MAINTENANCE

• Wipe clean using soft, dry cloth or static duster. Always avoid using harsh chemicals and abrasives to clean fixture as they may damage the finish.

If you need further assistance call Quoizel Customer Care at 1-800-645-3184 (9:00am - 5:00pm EST), or visit us on-line at www.quoizel.com.

### PACKAGE CONTENTS



### PACKAGE CONTENTS (PARTS BAG 2)

# PACKAGE CONTENTS (PARTS BAG 3)



### INSTALLATION





### INSTALLATION



Your installation is now complete! Restore electricity and save this sheet for future reference.