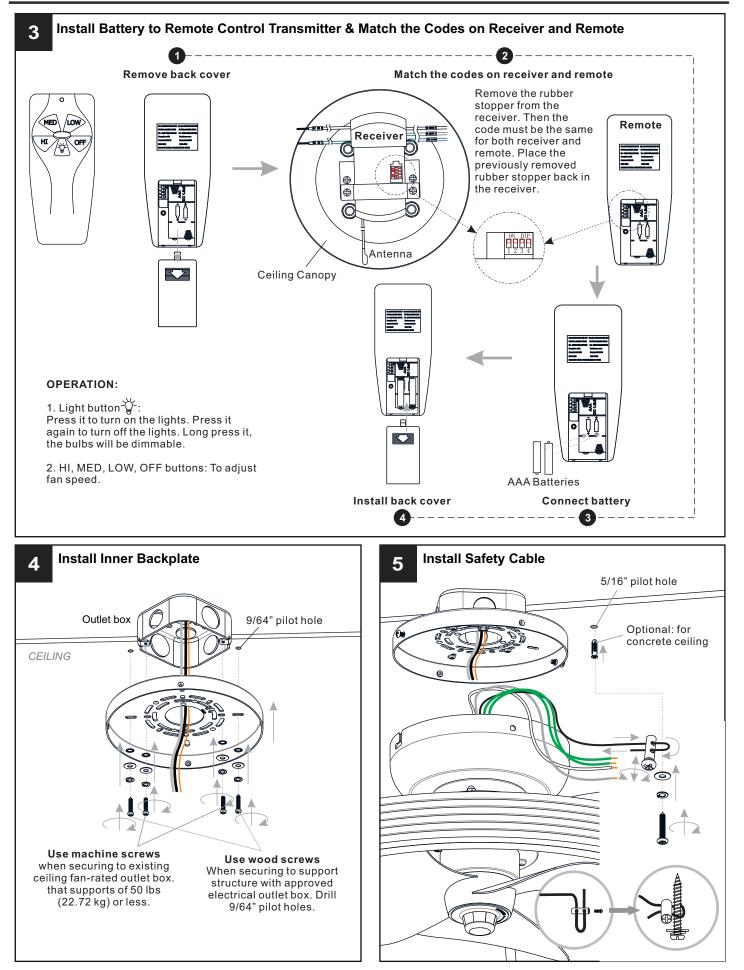

g (21.87 lbs).

#### CAUTION

- For your safety, read instructions completely before beginning installation.
- If in doubt about electrical installation, consult a licensed electrician.
- Disconnect fixture from the power source before replacing bulbs or cleaning. Make sure the bulbs are given sufficient time to cool be before removing.

#### **TOOLS REQUIRED**



### CARE AND MAINTENANCE

• Wipe clean using soft, dry cloth or static duster. Always avoid using harsh chemicals and abrasives to clean fixture as they may damage the finish.

If you need further assistance call Quoizel Customer Care at 1-800-645-3184 (9:00am - 5:00pm EST), or visit us on-line at www.quoizel.com.

### PACKAGE CONTENTS



### PACKAGE CONTENTS (PARTS BAG 2)

# PACKAGE CONTENTS (PARTS BAG 3)



### INSTALLATION





### INSTALLATION



Your installation is now complete! Restore electricity and save this sheet for future reference.