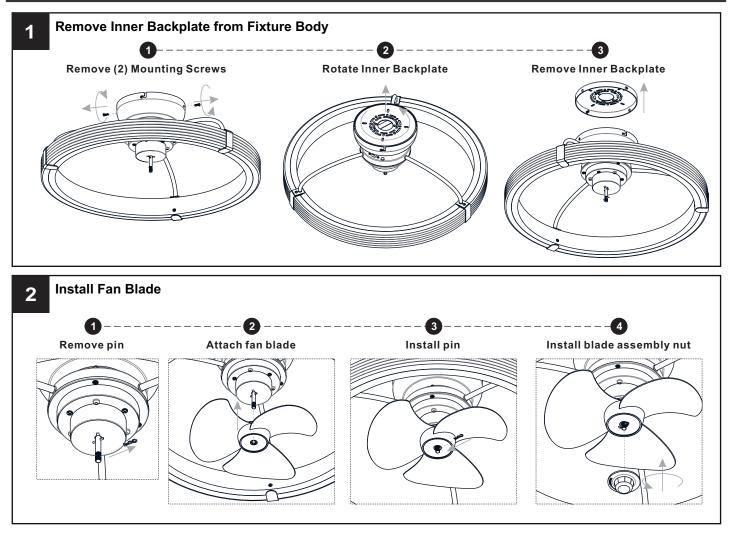

kg (21.87 lbs).

#### CAUTION

- For your safety, read instructions completely before beginning installation.
- If in doubt about electrical installation, consult a licensed electrician.
- Disconnect fixture from the power source before replacing bulbs or cleaning. Make sure the bulbs are given sufficient time to cool be before removing.

#### **TOOLS REQUIRED**



### CARE AND MAINTENANCE

• Wipe clean using soft, dry cloth or static duster. Always avoid using harsh chemicals and abrasives to clean fixture as they may damage the finish.

If you need further assistance call Quoizel Customer Care at 1-800-645-3184 (9:00am - 5:00pm EST), or visit us on-line at www.quoizel.com.

### PACKAGE CONTENTS



### PACKAGE CONTENTS (PARTS BAG 2)

# PACKAGE CONTENTS (PARTS BAG 3)



### INSTALLATION





### INSTALLATION



Your installation is now complete! Restore electricity and save this sheet for future reference.