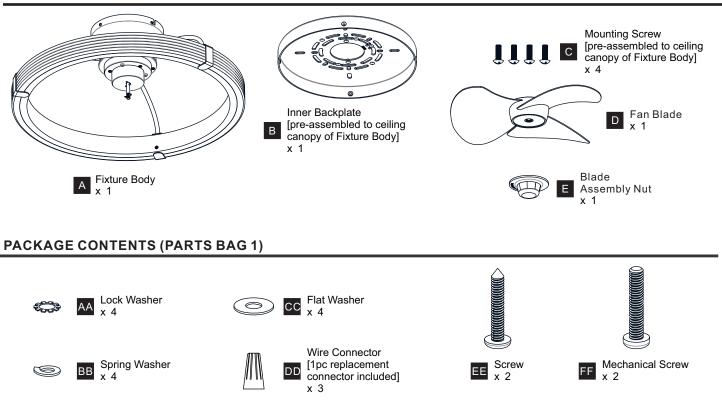

use only with light kits marked suitable for use in damp locations.
- This unit weighs 9.94 kg (21.87 lbs).

#### CAUTION

- For your safety, read instructions completely before beginning installation.
- If in doubt about electrical installation, consult a licensed electrician.
- Disconnect fixture from the power source before replacing bulbs or cleaning. Make sure the bulbs are given sufficient time to cool be before removing.

#### **TOOLS REQUIRED**



### CARE AND MAINTENANCE

• Wipe clean using soft, dry cloth or static duster. Always avoid using harsh chemicals and abrasives to clean fixture as they may damage the finish.

If you need further assistance call Quoizel Customer Care at 1-800-645-3184 (9:00am - 5:00pm EST), or visit us on-line at www.quoizel.com.

### PACKAGE CONTENTS



### PACKAGE CONTENTS (PARTS BAG 2)

# PACKAGE CONTENTS (PARTS BAG 3)



### INSTALLATION





### INSTALLATION



Your installation is now complete! Restore electricity and save this sheet for future reference.