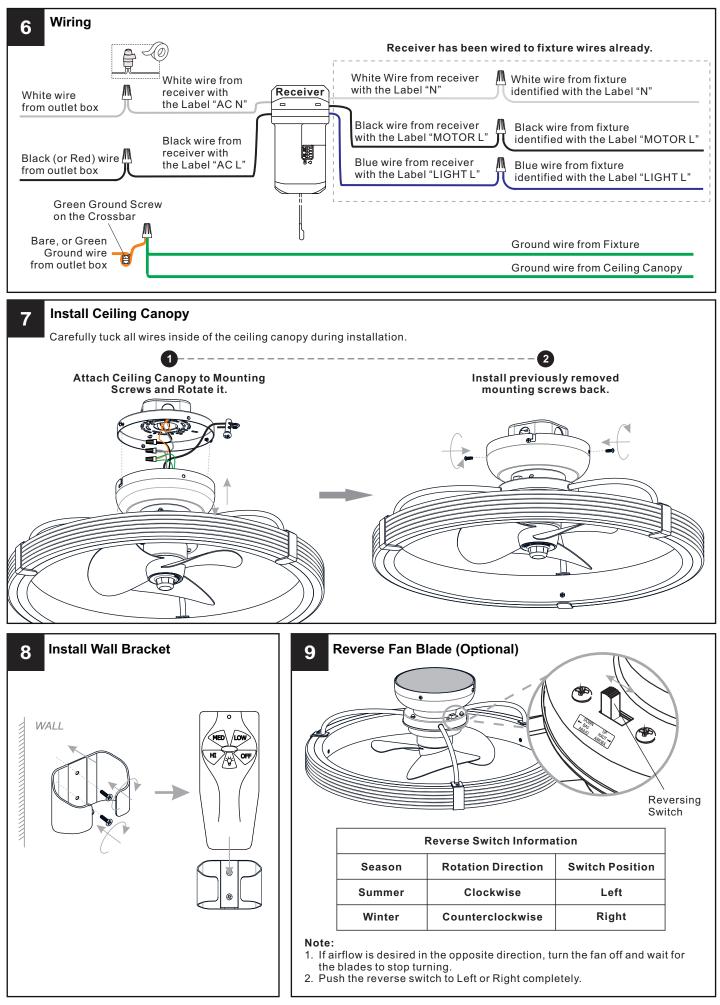

### INSTALLATION

### INSTALLATION

Your installation is now complete! Restore electricity and save this sheet for future reference.