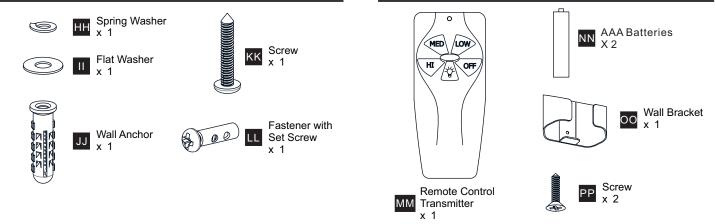

his unit weighs 9.94 kg (21.87 lbs).

#### CAUTION

- For your safety, read instructions completely before beginning installation.
- If in doubt about electrical installation, consult a licensed electrician.
- Disconnect fixture from the power source before replacing bulbs or cleaning. Make sure the bulbs are given sufficient time to cool be before removing.

#### **TOOLS REQUIRED**



### CARE AND MAINTENANCE

• Wipe clean using soft, dry cloth or static duster. Always avoid using harsh chemicals and abrasives to clean fixture as they may damage the finish.

If you need further assistance call Quoizel Customer Care at 1-800-645-3184 (9:00am - 5:00pm EST), or visit us on-line at www.quoizel.com.

### PACKAGE CONTENTS



### PACKAGE CONTENTS (PARTS BAG 2)

# PACKAGE CONTENTS (PARTS BAG 3)



### INSTALLATION





### INSTALLATION



Your installation is now complete! Restore electricity and save this sheet for future reference.