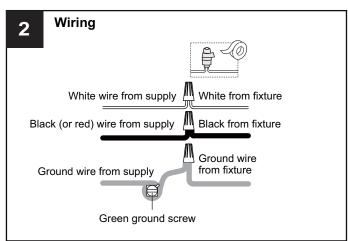

## MOUNTING HARDWARE

Crossbar Assembly

Wire Connector вв x 3

Outlet Box Screw

Your installation is now complete! Restore electricity and save this sheet for future reference.