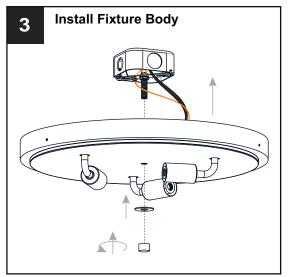

## MOUNTING HARDWARE

Crossbar Assembly

Wire Connector вв x 3

Outlet Box Screw

Your installation is now complete! Restore electricity and save this sheet for future reference.