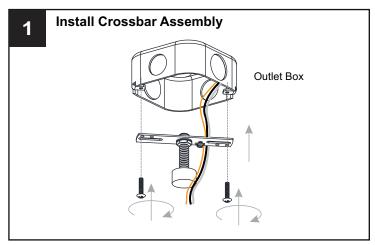

## MOUNTING HARDWARE

Crossbar Assembly

Wire Connector вв x 3

Outlet Box Screw

Your installation is now complete! Restore electricity and save this sheet for future reference.