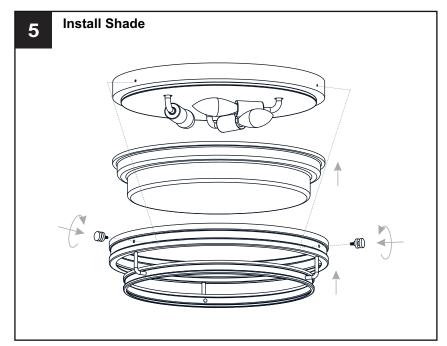

## MOUNTING HARDWARE

Crossbar Assembly

Wire Connector вв x 3

Outlet Box Screw

Your installation is now complete! Restore electricity and save this sheet for future reference.