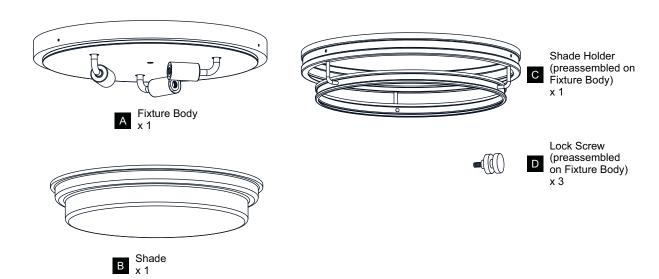

OF ELECTRIC SHOCK Before beginning installation, turn off electricity at the circuit breaker box or the main fuse box.
- RISK OF FIRE Use bulbs specified by the markings and/or labels on the fixture.

- For your safety, read instructions completely before beginning installation.
- If in doubt about electrical installation, consult a licensed electrician.
- Turn off electricity to fixture before replacing the bulb(s).

#### **TOOLS REQUIRED**











# **CARE AND MAINTENANCE**

Wipe clean using soft, dry cloth or static duster. Always avoid using harsh chemicals and abrasives to clean fixture as they may damage the finish.

If you need further assistance call Quoizel Customer Care at 1-800-645-3184 (9:00am - 5:00pm EST), or visit us on-line at www.quoizel.com.

## **PACKAGE CONTENTS**



## MOUNTING HARDWARE







Crossbar Assembly

Wire Connector вв x 3

Outlet Box Screw











Your installation is now complete! Restore electricity and save this sheet for future reference.