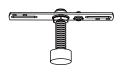

## MOUNTING HARDWARE

Crossbar Assembly

Wire Connector вв x 3

Outlet Box Screw

Your installation is now complete! Restore electricity and save this sheet for future reference.