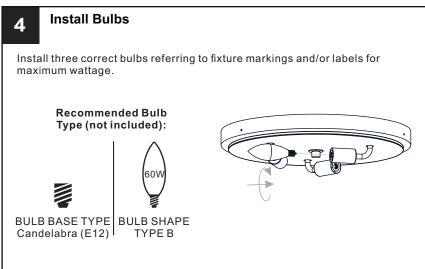

### WARNING

- RISK OF ELECTRIC SHOCK Before beginning installation, turn off electricity at the circuit breaker box or the main fuse box.
- RISK OF FIRE Use bulbs specified by the markings and/or labels on the fixture.