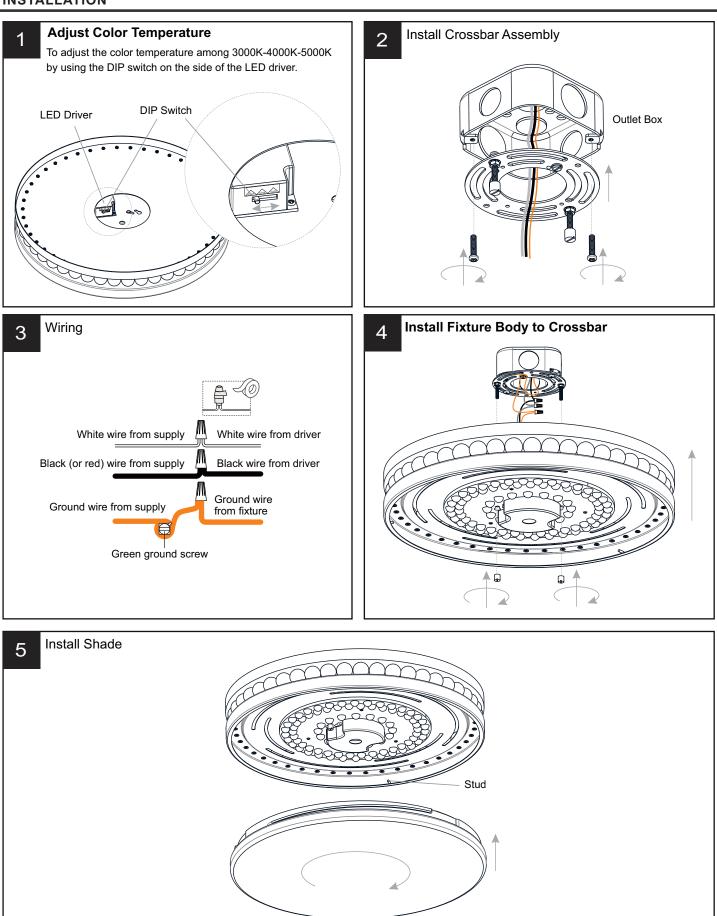

## **PACKAGE CONTENTS**

Your installation is now complete! Restore electricity and save this sheet for future reference.