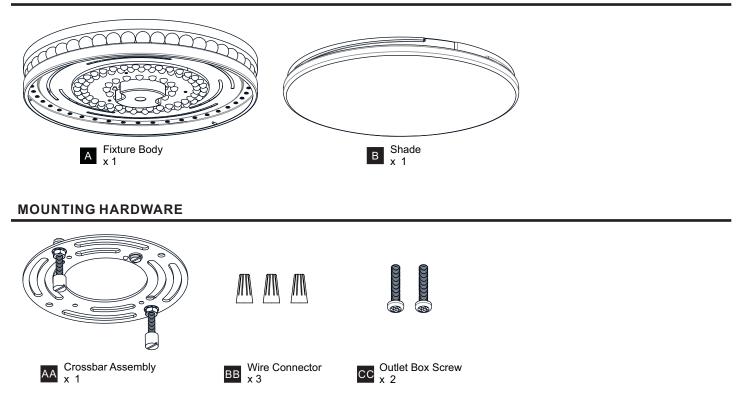

## **PACKAGE CONTENTS**

Your installation is now complete! Restore electricity and save this sheet for future reference.