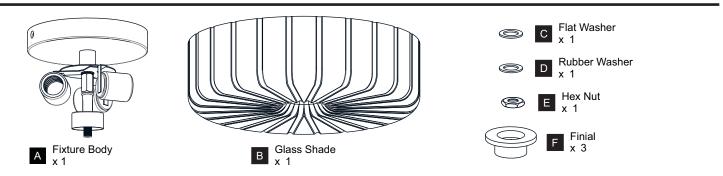

bulbs specified by the markings and/or labels on the fixture.
- CAUTION
- · For your safety, read instructions completely before beginning installation.
- If in doubt about electrical installation, consult a licensed electrician.
- Turn off electricity to fixture and allow the bulbs to cool before replacing the bulb(s).
- Use only LED lamps in this luminaire. Incandescent and halogen lamps may cause serve thermal damage.

#### **TOOLS RÉQUIRED**



#### **CARE AND MAINTENANCE**

- Wipe clean using soft, dry cloth or static duster. Always avoid using harsh chemicals and abrasives to clean fixture as they may damage the finish.
- If you need further assistance call Quoizel Customer Care at 1-800-645-3184 (9:00am 5:00pm EST), or visit us on-line at www.quoizel.com.

### **PACKAGE CONTENTS**



#### **MOUNTING HARDWARE**



## INSTALLATION



Your installation is now complete! Restore electricity and save this sheet for future reference.