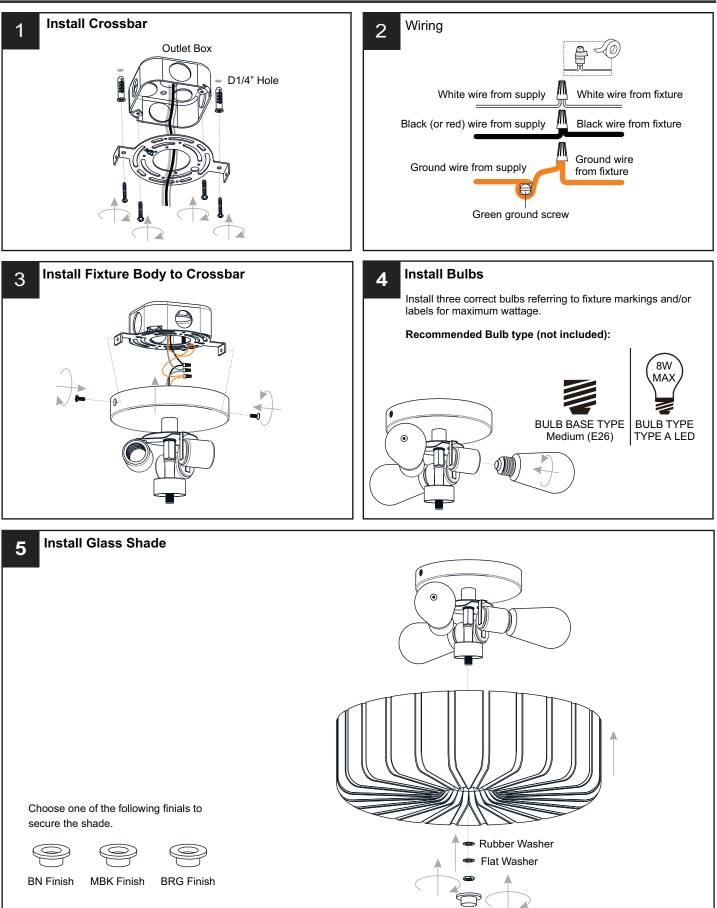

## INSTALLATION

Your installation is now complete! Restore electricity and save this sheet for future reference.