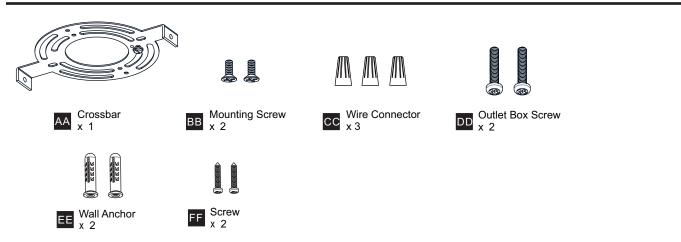

s and/or labels on the fixture.
- CAUTION
- · For your safety, read instructions completely before beginning installation.
- If in doubt about electrical installation, consult a licensed electrician.
- Turn off electricity to fixture and allow the bulbs to cool before replacing the bulb(s).
- Use only LED lamps in this luminaire. Incandescent and halogen lamps may cause serve thermal damage.

#### **TOOLS RÉQUIRED**



#### **CARE AND MAINTENANCE**

- Wipe clean using soft, dry cloth or static duster. Always avoid using harsh chemicals and abrasives to clean fixture as they may damage the finish.
- If you need further assistance call Quoizel Customer Care at 1-800-645-3184 (9:00am 5:00pm EST), or visit us on-line at www.quoizel.com.

### **PACKAGE CONTENTS**



#### **MOUNTING HARDWARE**



## INSTALLATION



Your installation is now complete! Restore electricity and save this sheet for future reference.