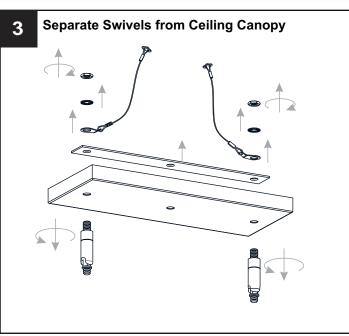

# **MOUNTING HARDWARE**

CC Outlet Box Screw

Your installation is now complete! Restore electricity and save this sheet for future reference.