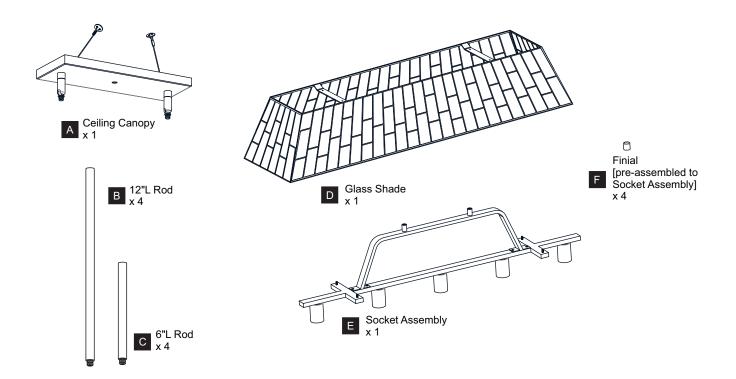

fore beginning installation, turn off electricity at the circuit breaker box or the main fuse box.
- RISK OF FIRE Use bulbs specified by the markings and/or labels on the fixture.

#### **CAUTION**

- · For your safety, read instructions completely before beginning installation.
- If in doubt about electrical installation, consult a licensed electrician.
- Turn off electricity to fixture before replacing the bulb(s).

### **TOOLS REQUIRED**











# **CARE AND MAINTENANCE**

 Wipe clean using soft, dry cloth or static duster. Always avoid using harsh chemicals and abrasives to clean fixture as they may damage the finish.

If you need further assistance call Quoizel Customer Care at 1-800-645-3184 (9:00am - 5:00pm EST), or visit us on-line at www.quoizel.com.

### **PACKAGE CONTENTS**



# **MOUNTING HARDWARE**











CC Outlet Box Screw



















Your installation is now complete! Restore electricity and save this sheet for future reference.