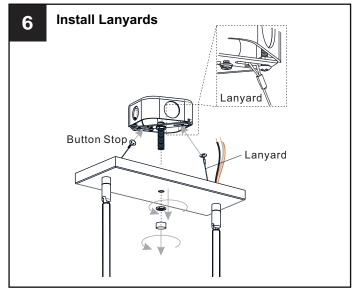

aker box or the main fuse box.
- RISK OF FIRE Use bulbs specified by the markings and/or labels on the fixture.

#### **CAUTION**

- · For your safety, read instructions completely before beginning installation.
- If in doubt about electrical installation, consult a licensed electrician.
- Turn off electricity to fixture before replacing the bulb(s).

### **TOOLS REQUIRED**











# **CARE AND MAINTENANCE**

 Wipe clean using soft, dry cloth or static duster. Always avoid using harsh chemicals and abrasives to clean fixture as they may damage the finish.

If you need further assistance call Quoizel Customer Care at 1-800-645-3184 (9:00am - 5:00pm EST), or visit us on-line at www.quoizel.com.

### **PACKAGE CONTENTS**



# **MOUNTING HARDWARE**











CC Outlet Box Screw



















Your installation is now complete! Restore electricity and save this sheet for future reference.