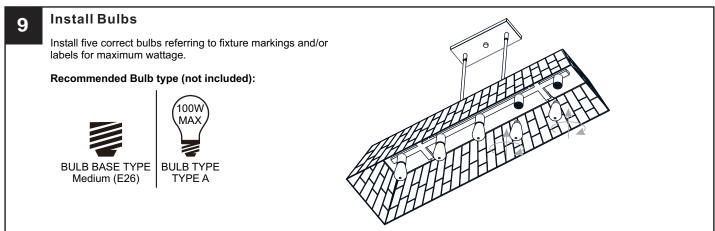

#### WARNING

- RISK OF ELECTRIC SHOCK Before beginning installation, turn off electricity at the circuit breaker box or the main fuse box.
- RISK OF FIRE Use bulbs specified by the markings and/or labels on the fixture.