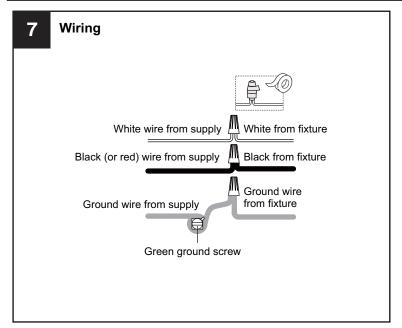

er box or the main fuse box.
- RISK OF FIRE Use bulbs specified by the markings and/or labels on the fixture.

#### **CAUTION**

- · For your safety, read instructions completely before beginning installation.
- If in doubt about electrical installation, consult a licensed electrician.
- Turn off electricity to fixture before replacing the bulb(s).

### **TOOLS REQUIRED**











# **CARE AND MAINTENANCE**

 Wipe clean using soft, dry cloth or static duster. Always avoid using harsh chemicals and abrasives to clean fixture as they may damage the finish.

If you need further assistance call Quoizel Customer Care at 1-800-645-3184 (9:00am - 5:00pm EST), or visit us on-line at www.quoizel.com.

### **PACKAGE CONTENTS**



# **MOUNTING HARDWARE**











CC Outlet Box Screw



















Your installation is now complete! Restore electricity and save this sheet for future reference.