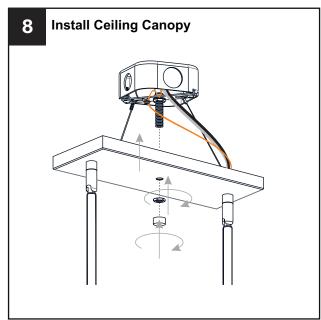

# **MOUNTING HARDWARE**

CC Outlet Box Screw

Your installation is now complete! Restore electricity and save this sheet for future reference.