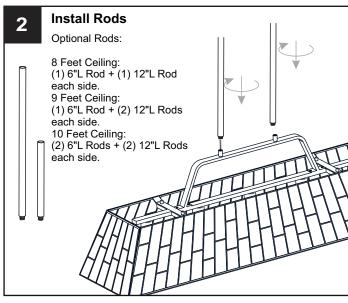

cuit breaker box or the main fuse box.
- RISK OF FIRE Use bulbs specified by the markings and/or labels on the fixture.

#### **CAUTION**

- · For your safety, read instructions completely before beginning installation.
- If in doubt about electrical installation, consult a licensed electrician.
- Turn off electricity to fixture before replacing the bulb(s).

### **TOOLS REQUIRED**











# **CARE AND MAINTENANCE**

 Wipe clean using soft, dry cloth or static duster. Always avoid using harsh chemicals and abrasives to clean fixture as they may damage the finish.

If you need further assistance call Quoizel Customer Care at 1-800-645-3184 (9:00am - 5:00pm EST), or visit us on-line at www.quoizel.com.

### **PACKAGE CONTENTS**



# **MOUNTING HARDWARE**











CC Outlet Box Screw



















Your installation is now complete! Restore electricity and save this sheet for future reference.