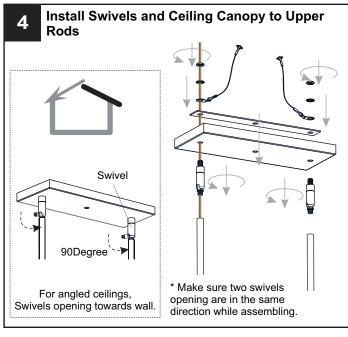

# **MOUNTING HARDWARE**

CC Outlet Box Screw

Your installation is now complete! Restore electricity and save this sheet for future reference.