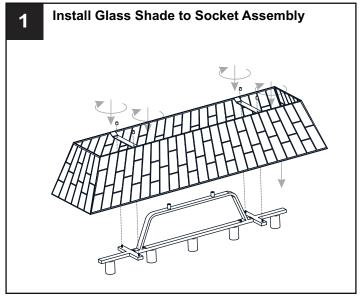

ircuit breaker box or the main fuse box.
- RISK OF FIRE Use bulbs specified by the markings and/or labels on the fixture.

#### **CAUTION**

- · For your safety, read instructions completely before beginning installation.
- If in doubt about electrical installation, consult a licensed electrician.
- Turn off electricity to fixture before replacing the bulb(s).

### **TOOLS REQUIRED**











# **CARE AND MAINTENANCE**

 Wipe clean using soft, dry cloth or static duster. Always avoid using harsh chemicals and abrasives to clean fixture as they may damage the finish.

If you need further assistance call Quoizel Customer Care at 1-800-645-3184 (9:00am - 5:00pm EST), or visit us on-line at www.quoizel.com.

### **PACKAGE CONTENTS**



# **MOUNTING HARDWARE**











CC Outlet Box Screw



















Your installation is now complete! Restore electricity and save this sheet for future reference.