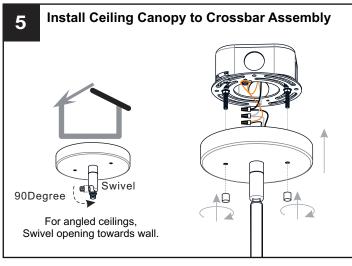

# **MOUNTING HARDWARE**

Outlet Box Screw

Your installation is now complete! Restore electricity and save this sheet for future reference.