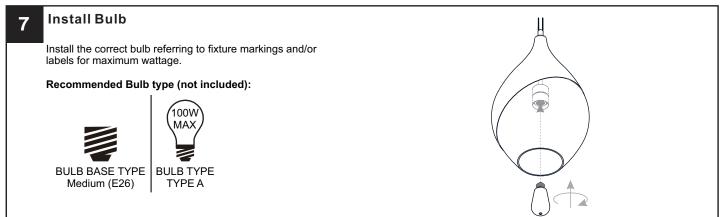

### WARNING

- RISK OF ELECTRIC SHOCK Before beginning installation, turn off electricity at the circuit breaker box or the main fuse box. RISK OF FIRE Use bulbs specified by the markings and/or labels on the fixture.

# **MOUNTING HARDWARE**

Outlet Box Screw

Your installation is now complete! Restore electricity and save this sheet for future reference.