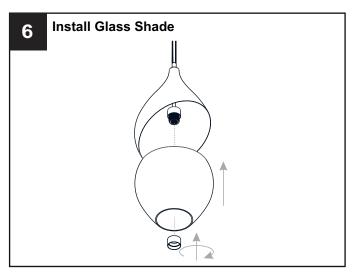

# **MOUNTING HARDWARE**

Outlet Box Screw

Your installation is now complete! Restore electricity and save this sheet for future reference.