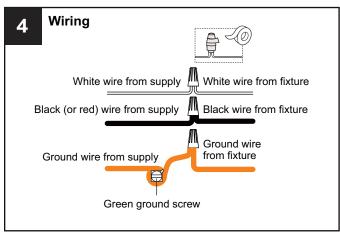

# **MOUNTING HARDWARE**

Outlet Box Screw

Your installation is now complete! Restore electricity and save this sheet for future reference.