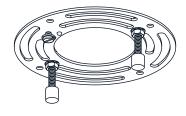

# **MOUNTING HARDWARE**

Outlet Box Screw

Your installation is now complete! Restore electricity and save this sheet for future reference.