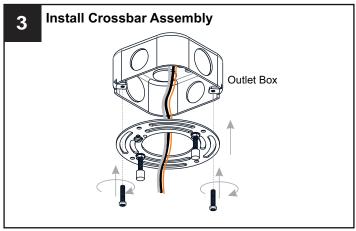

# **MOUNTING HARDWARE**

Outlet Box Screw

Your installation is now complete! Restore electricity and save this sheet for future reference.