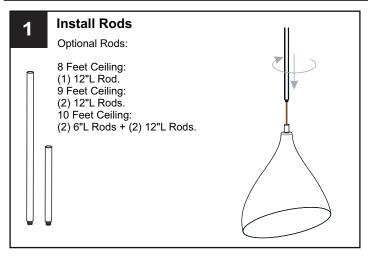

the circuit breaker box or the main fuse box. RISK OF FIRE Use bulbs specified by the markings and/or labels on the fixture.

#### **CAUTION**

- For your safety, read instructions completely before beginning installation.
- If in doubt about electrical installation, consult a licensed electrician.
- Turn off electricity to fixture before replacing the bulb(s).

#### **TOOLS REQUIRED**











## **CARE AND MAINTENANCE**

Wipe clean using soft, dry cloth or static duster. Always avoid using harsh chemicals and abrasives to clean fixture as they may damage the finish.

If you need further assistance call Quoizel Customer Care at 1-800-645-3184 (9:00am - 5:00pm EST), or visit us on-line at www.quoizel.com.

#### **PACKAGE CONTENTS**



# **MOUNTING HARDWARE**











Outlet Box Screw















Your installation is now complete! Restore electricity and save this sheet for future reference.