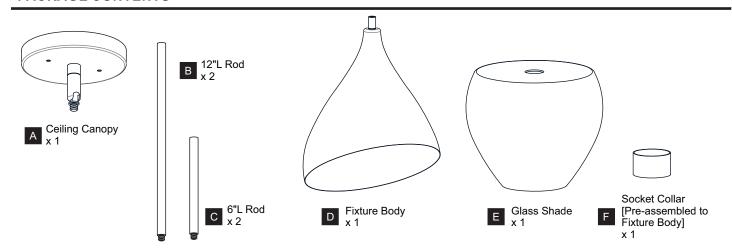

Before beginning installation, turn off electricity at the circuit breaker box or the main fuse box. RISK OF FIRE Use bulbs specified by the markings and/or labels on the fixture.

#### **CAUTION**

- For your safety, read instructions completely before beginning installation.
- If in doubt about electrical installation, consult a licensed electrician.
- Turn off electricity to fixture before replacing the bulb(s).

#### **TOOLS REQUIRED**











## **CARE AND MAINTENANCE**

Wipe clean using soft, dry cloth or static duster. Always avoid using harsh chemicals and abrasives to clean fixture as they may damage the finish.

If you need further assistance call Quoizel Customer Care at 1-800-645-3184 (9:00am - 5:00pm EST), or visit us on-line at www.quoizel.com.

#### **PACKAGE CONTENTS**



# **MOUNTING HARDWARE**











Outlet Box Screw















Your installation is now complete! Restore electricity and save this sheet for future reference.