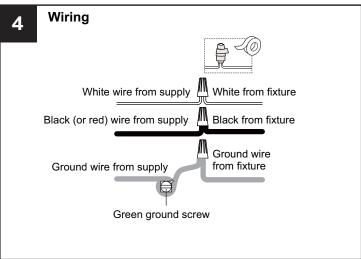

#### WARNING

- RISK OF ELECTRIC SHOCK Before beginning installation, turn off electricity at the circuit breaker box or the main fuse box.
- RISK OF FIRE Use bulbs specified by the markings and/or labels on the fixture.

#### CAUTION

- · For your safety, read instructions completely before beginning installation.
- If in doubt about electrical installation, consult a licensed electrician.
- Turn off electricity to fixture before replacing the bulb(s).