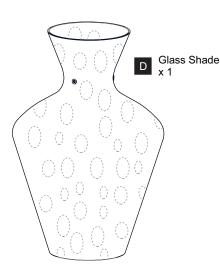

efore beginning installation, turn off electricity at the circuit breaker box or the main fuse box.
- RISK OF FIRE Use bulbs specified by the markings and/or labels on the fixture.

#### CAUTION

- · For your safety, read instructions completely before beginning installation.
- If in doubt about electrical installation, consult a licensed electrician.
- Turn off electricity to fixture before replacing the bulb(s).

### **TOOLS REQUIRED**











## **CARE AND MAINTENANCE**

 Wipe clean using soft, dry cloth or static duster. Always avoid using harsh chemicals and abrasives to clean fixture as they may damage the finish.

If you need further assistance call Quoizel Customer Care at 1-800-645-3184 (9:00am - 5:00pm EST), or visit us on-line at www.quoizel.com.

### **PACKAGE CONTENTS**







## **MOUNTING HARDWARE**















Outlet Box Screw x 2















Your installation is now complete! Restore electricity and save this sheet for future reference.