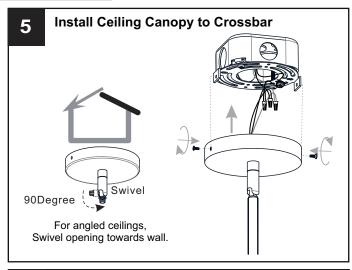

## **MOUNTING HARDWARE**

Outlet Box Screw x 2

Your installation is now complete! Restore electricity and save this sheet for future reference.