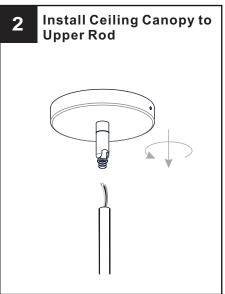

eaker box or the main fuse box.
- RISK OF FIRE Use bulbs specified by the markings and/or labels on the fixture.

#### CAUTION

- · For your safety, read instructions completely before beginning installation.
- If in doubt about electrical installation, consult a licensed electrician.
- Turn off electricity to fixture before replacing the bulb(s).

### **TOOLS REQUIRED**











## **CARE AND MAINTENANCE**

 Wipe clean using soft, dry cloth or static duster. Always avoid using harsh chemicals and abrasives to clean fixture as they may damage the finish.

If you need further assistance call Quoizel Customer Care at 1-800-645-3184 (9:00am - 5:00pm EST), or visit us on-line at www.quoizel.com.

### **PACKAGE CONTENTS**







## **MOUNTING HARDWARE**















Outlet Box Screw x 2















Your installation is now complete! Restore electricity and save this sheet for future reference.