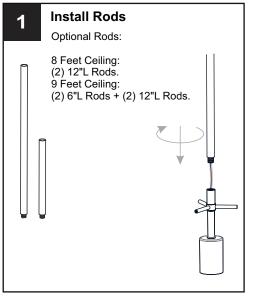

breaker box or the main fuse box.
- RISK OF FIRE Use bulbs specified by the markings and/or labels on the fixture.

#### CAUTION

- · For your safety, read instructions completely before beginning installation.
- If in doubt about electrical installation, consult a licensed electrician.
- Turn off electricity to fixture before replacing the bulb(s).

### **TOOLS REQUIRED**











## **CARE AND MAINTENANCE**

 Wipe clean using soft, dry cloth or static duster. Always avoid using harsh chemicals and abrasives to clean fixture as they may damage the finish.

If you need further assistance call Quoizel Customer Care at 1-800-645-3184 (9:00am - 5:00pm EST), or visit us on-line at www.quoizel.com.

### **PACKAGE CONTENTS**







## **MOUNTING HARDWARE**















Outlet Box Screw x 2















Your installation is now complete! Restore electricity and save this sheet for future reference.