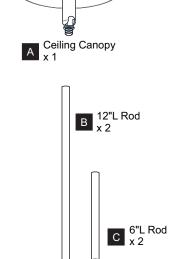

Before beginning installation, turn off electricity at the circuit breaker box or the main fuse box.
- RISK OF FIRE Use bulbs specified by the markings and/or labels on the fixture.

#### CAUTION

- · For your safety, read instructions completely before beginning installation.
- If in doubt about electrical installation, consult a licensed electrician.
- Turn off electricity to fixture before replacing the bulb(s).

### **TOOLS REQUIRED**











## **CARE AND MAINTENANCE**

 Wipe clean using soft, dry cloth or static duster. Always avoid using harsh chemicals and abrasives to clean fixture as they may damage the finish.

If you need further assistance call Quoizel Customer Care at 1-800-645-3184 (9:00am - 5:00pm EST), or visit us on-line at www.quoizel.com.

### **PACKAGE CONTENTS**







## **MOUNTING HARDWARE**















Outlet Box Screw x 2















Your installation is now complete! Restore electricity and save this sheet for future reference.