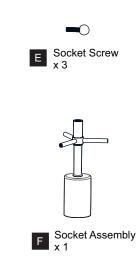

ore beginning installation, turn off electricity at the circuit breaker box or the main fuse box.
- RISK OF FIRE Use bulbs specified by the markings and/or labels on the fixture.

#### CAUTION

- · For your safety, read instructions completely before beginning installation.
- If in doubt about electrical installation, consult a licensed electrician.
- Turn off electricity to fixture before replacing the bulb(s).

### **TOOLS REQUIRED**











## **CARE AND MAINTENANCE**

 Wipe clean using soft, dry cloth or static duster. Always avoid using harsh chemicals and abrasives to clean fixture as they may damage the finish.

If you need further assistance call Quoizel Customer Care at 1-800-645-3184 (9:00am - 5:00pm EST), or visit us on-line at www.quoizel.com.

### **PACKAGE CONTENTS**







## **MOUNTING HARDWARE**















Outlet Box Screw x 2















Your installation is now complete! Restore electricity and save this sheet for future reference.