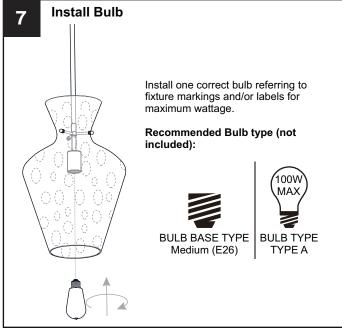

#### WARNING

- RISK OF ELECTRIC SHOCK Before beginning installation, turn off electricity at the circuit breaker box or the main fuse box.
- RISK OF FIRE Use bulbs specified by the markings and/or labels on the fixture.