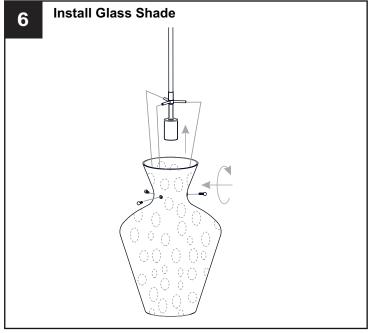

## **MOUNTING HARDWARE**

Outlet Box Screw x 2

Your installation is now complete! Restore electricity and save this sheet for future reference.