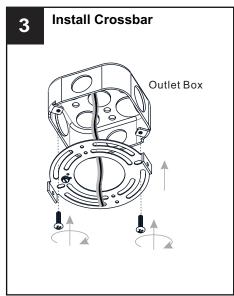

## **MOUNTING HARDWARE**

Outlet Box Screw x 2

Your installation is now complete! Restore electricity and save this sheet for future reference.