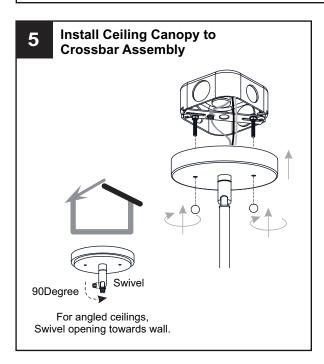

# **MOUNTING HARDWARE**

Outlet Box Screw

Your installation is now complete! Restore electricity and save this sheet for future reference.