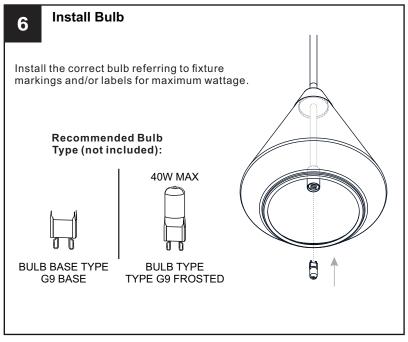

# **SAFETY INFORMATION**

Released Date: 2024-08-08

Please read and understand this entire manual before attempting to assemble, install or operate the product. WARNING

- RISK OF ELECTRIC SHOCK Before beginning installation, turn off electricity at the circuit breaker box or the main fuse box.
- RISK OF FIRE Use bulbs specified by the markings and/or labels on the fixture.

#### **CAUTION**

- For your safety, read instructions completely before beginning installation.
- If in doubt about electrical installation, consult a licensed electrician.
- Turn off electricity to fixture before replacing the bulb(s).