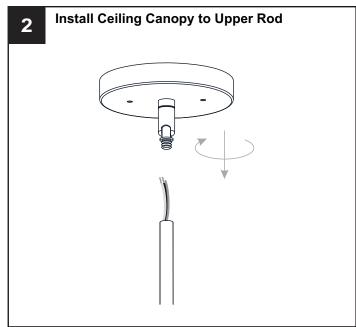

# **MOUNTING HARDWARE**

Outlet Box Screw

Your installation is now complete! Restore electricity and save this sheet for future reference.