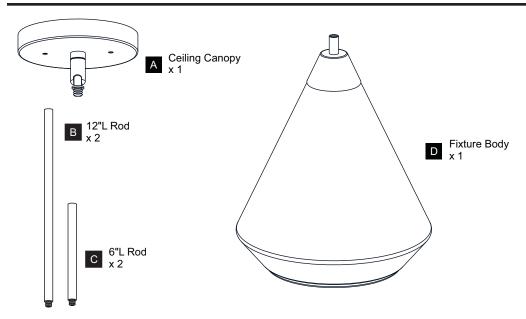

ore beginning installation, turn off electricity at the circuit breaker box or the main fuse box.
- RISK OF FIRE Use bulbs specified by the markings and/or labels on the fixture.

#### **CAUTION**

- For your safety, read instructions completely before beginning installation.
- If in doubt about electrical installation, consult a licensed electrician.
- Turn off electricity to fixture before replacing the bulb(s).

#### **TOOLS REQUIRED**













## **CARE AND MAINTENANCE**

Wipe clean using soft, dry cloth or static duster. Always avoid using harsh chemicals and abrasives to clean fixture as they may damage the finish.

If you need further assistance call Quoizel Customer Care at 1-800-645-3184 (9:00am - 5:00pm EST), or visit us on-line at www.quoizel.com.

### **PACKAGE CONTENTS**



# **MOUNTING HARDWARE**











Outlet Box Screw













Your installation is now complete! Restore electricity and save this sheet for future reference.