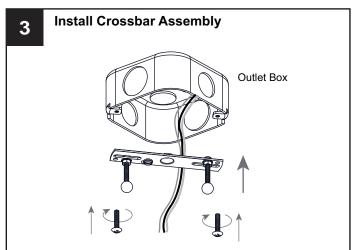

# **MOUNTING HARDWARE**

Outlet Box Screw

Your installation is now complete! Restore electricity and save this sheet for future reference.