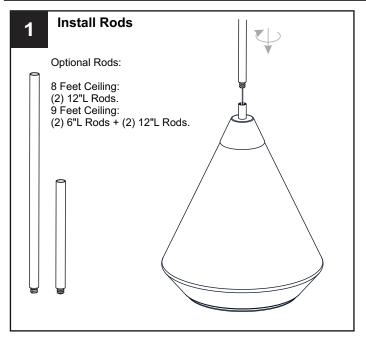

circuit breaker box or the main fuse box.
- RISK OF FIRE Use bulbs specified by the markings and/or labels on the fixture.

#### **CAUTION**

- For your safety, read instructions completely before beginning installation.
- If in doubt about electrical installation, consult a licensed electrician.
- Turn off electricity to fixture before replacing the bulb(s).

#### **TOOLS REQUIRED**













## **CARE AND MAINTENANCE**

Wipe clean using soft, dry cloth or static duster. Always avoid using harsh chemicals and abrasives to clean fixture as they may damage the finish.

If you need further assistance call Quoizel Customer Care at 1-800-645-3184 (9:00am - 5:00pm EST), or visit us on-line at www.quoizel.com.

### **PACKAGE CONTENTS**



# **MOUNTING HARDWARE**











Outlet Box Screw













Your installation is now complete! Restore electricity and save this sheet for future reference.