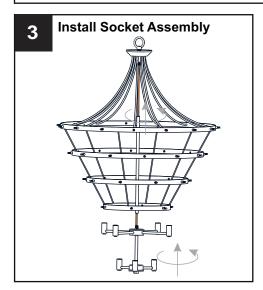

on the fixture.

#### **CAUTION**

- For your safety, read instructions completely before beginning installation.
- If in doubt about electrical installation, consult a licensed electrician.
- Turn off electricity to fixture before replacing the bulb(s).

#### **TOOLS REQUIRED**













## **CARE AND MAINTENANCE**

Wipe clean using soft, dry cloth or static duster. Always avoid using harsh chemicals and abrasives to clean fixture as they may damage

If you need further assistance call Quoizel Customer Care at 1-800-645-3184 (9:00am - 5:00pm EST), or visit us on-line at www.quoizel.com.

### **PACKAGE CONTENTS**



# **MOUNTING HARDWARE**











Mounting Screw ВВ

Wire Connector CC х3

**Outlet Box Screw** DD x2

Ceiling Canopy EE x 1



Quick Link

FF







**Tuck Washer** 





















Your installation is now complete! Restore electricity and save this sheet for future reference.