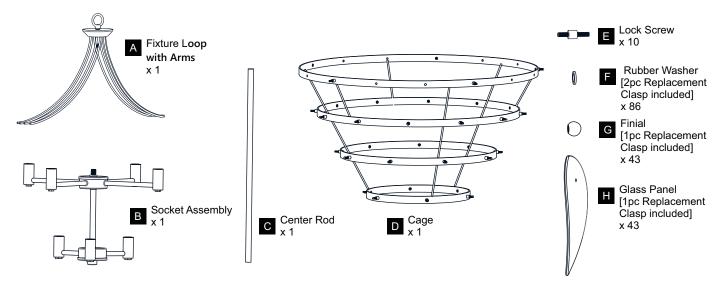

IC SHOCK Before beginning installation, turn off electricity at the circuit breaker box or the main fuse box.
- RISK OF FIRE Use bulbs specified by the markings and/or labels on the fixture.

#### **CAUTION**

- For your safety, read instructions completely before beginning installation.
- If in doubt about electrical installation, consult a licensed electrician.
- Turn off electricity to fixture before replacing the bulb(s).

#### **TOOLS REQUIRED**













## **CARE AND MAINTENANCE**

Wipe clean using soft, dry cloth or static duster. Always avoid using harsh chemicals and abrasives to clean fixture as they may damage

If you need further assistance call Quoizel Customer Care at 1-800-645-3184 (9:00am - 5:00pm EST), or visit us on-line at www.quoizel.com.

### **PACKAGE CONTENTS**



# **MOUNTING HARDWARE**











Mounting Screw ВВ

Wire Connector CC х3

**Outlet Box Screw** DD x2

Ceiling Canopy EE x 1



Quick Link

FF







**Tuck Washer** 





















Your installation is now complete! Restore electricity and save this sheet for future reference.