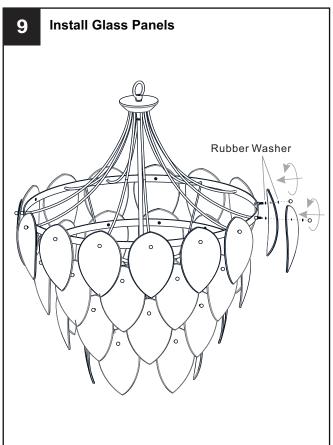

Your installation is now complete! Restore electricity and save this sheet for future reference.