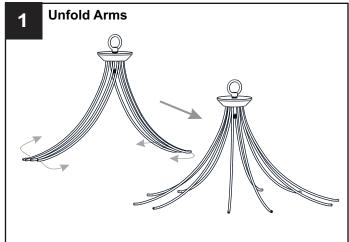

els on the fixture.

#### **CAUTION**

- For your safety, read instructions completely before beginning installation.
- If in doubt about electrical installation, consult a licensed electrician.
- Turn off electricity to fixture before replacing the bulb(s).

#### **TOOLS REQUIRED**













## **CARE AND MAINTENANCE**

Wipe clean using soft, dry cloth or static duster. Always avoid using harsh chemicals and abrasives to clean fixture as they may damage

If you need further assistance call Quoizel Customer Care at 1-800-645-3184 (9:00am - 5:00pm EST), or visit us on-line at www.quoizel.com.

### **PACKAGE CONTENTS**



# **MOUNTING HARDWARE**











Mounting Screw ВВ

Wire Connector CC х3

**Outlet Box Screw** DD x2

Ceiling Canopy EE x 1



Quick Link

FF







**Tuck Washer** 





















Your installation is now complete! Restore electricity and save this sheet for future reference.