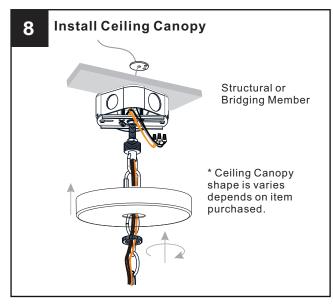

# **MOUNTING HARDWARE**

Mounting Screw ВВ

Wire Connector CC х3

**Outlet Box Screw** DD x2

Ceiling Canopy EE x 1

Quick Link

FF

**Tuck Washer** 