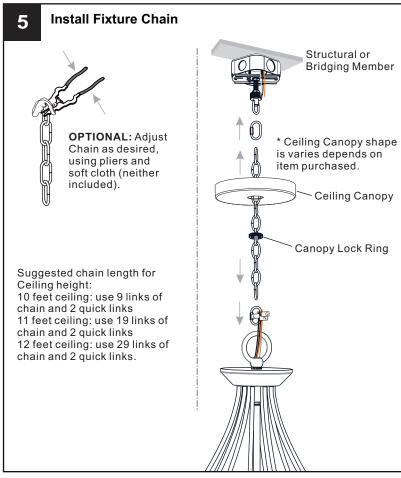

# **MOUNTING HARDWARE**

Mounting Screw ВВ

Wire Connector CC х3

**Outlet Box Screw** DD x2

Ceiling Canopy EE x 1

Quick Link

FF

**Tuck Washer** 