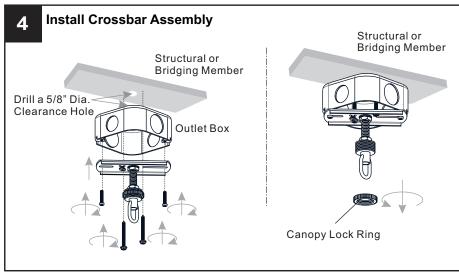

# **MOUNTING HARDWARE**

Mounting Screw ВВ

Wire Connector CC х3

**Outlet Box Screw** DD x2

Ceiling Canopy EE x 1

Quick Link

FF

**Tuck Washer** 