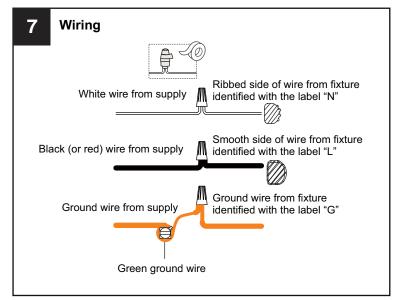

# **MOUNTING HARDWARE**

Mounting Screw ВВ

Wire Connector CC х3

**Outlet Box Screw** DD x2

Ceiling Canopy EE x 1

Quick Link

FF

**Tuck Washer** 