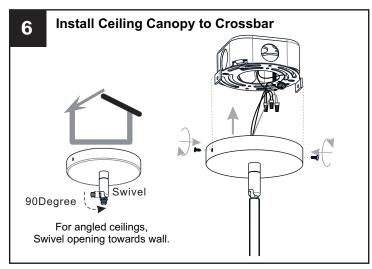

### **MOUNTING HARDWARE**

CC Outlet Box Screw

Mounting Screw DD x 2

Your installation is now complete! Restore electricity and save this sheet for future reference.