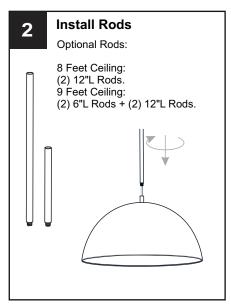

in fuse box.
- RISK OF FIRE Use bulbs specified by the markings and/or labels on the fixture.

#### **CAUTION**

- For your safety, read instructions completely before beginning installation.
- If in doubt about electrical installation, consult a licensed electrician.
- Turn off electricity to fixture before replacing the bulb(s).

### **TOOLS REQUIRED**











### **CARE AND MAINTENANCE**

Wipe clean using soft, dry cloth or static duster. Always avoid using harsh chemicals and abrasives to clean fixture as they may damage the finish.

If you need further assistance call Quoizel Customer Care at 1-800-645-3184 (9:00am - 5:00pm EST), or visit us on-line at www.quoizel.com.

### **PACKAGE CONTENTS**



### **MOUNTING HARDWARE**











CC Outlet Box Screw



Mounting Screw DD x 2















Your installation is now complete! Restore electricity and save this sheet for future reference.