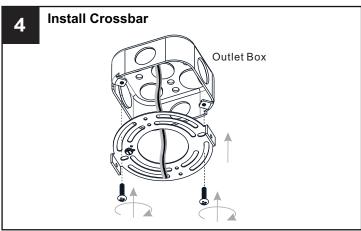

### **MOUNTING HARDWARE**

CC Outlet Box Screw

Mounting Screw DD x 2

Your installation is now complete! Restore electricity and save this sheet for future reference.