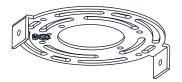

### **MOUNTING HARDWARE**

CC Outlet Box Screw

Mounting Screw DD x 2

Your installation is now complete! Restore electricity and save this sheet for future reference.