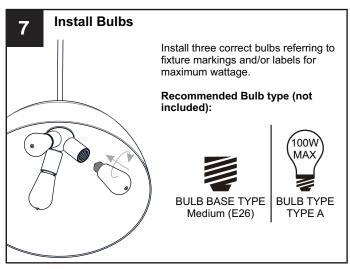

#### WARNING

- RISK OF ELECTRIC SHOCK Before beginning installation, turn off electricity at the circuit breaker box or the main fuse box.
- RISK OF FIRE Use bulbs specified by the markings and/or labels on the fixture.