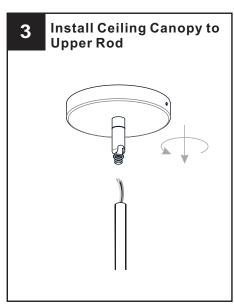

fuse box.
- RISK OF FIRE Use bulbs specified by the markings and/or labels on the fixture.

#### **CAUTION**

- For your safety, read instructions completely before beginning installation.
- If in doubt about electrical installation, consult a licensed electrician.
- Turn off electricity to fixture before replacing the bulb(s).

### **TOOLS REQUIRED**











### **CARE AND MAINTENANCE**

Wipe clean using soft, dry cloth or static duster. Always avoid using harsh chemicals and abrasives to clean fixture as they may damage the finish.

If you need further assistance call Quoizel Customer Care at 1-800-645-3184 (9:00am - 5:00pm EST), or visit us on-line at www.quoizel.com.

### **PACKAGE CONTENTS**



### **MOUNTING HARDWARE**











CC Outlet Box Screw



Mounting Screw DD x 2















Your installation is now complete! Restore electricity and save this sheet for future reference.