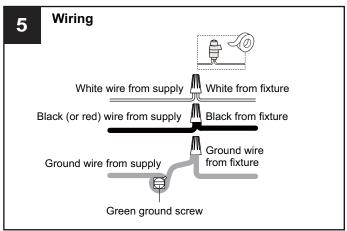

#### WARNING

- RISK OF ELECTRIC SHOCK Before beginning installation, turn off electricity at the circuit breaker box or the main fuse box.
- RISK OF FIRE Use bulbs specified by the markings and/or labels on the fixture.

#### **CAUTION**

- For your safety, read instructions completely before beginning installation.
- If in doubt about electrical installation, consult a licensed electrician.
- Turn off electricity to fixture before replacing the bulb(s).