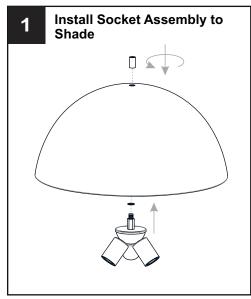

main fuse box.
- RISK OF FIRE Use bulbs specified by the markings and/or labels on the fixture.

#### **CAUTION**

- For your safety, read instructions completely before beginning installation.
- If in doubt about electrical installation, consult a licensed electrician.
- Turn off electricity to fixture before replacing the bulb(s).

### **TOOLS REQUIRED**











### **CARE AND MAINTENANCE**

Wipe clean using soft, dry cloth or static duster. Always avoid using harsh chemicals and abrasives to clean fixture as they may damage the finish.

If you need further assistance call Quoizel Customer Care at 1-800-645-3184 (9:00am - 5:00pm EST), or visit us on-line at www.quoizel.com.

### **PACKAGE CONTENTS**



### **MOUNTING HARDWARE**











CC Outlet Box Screw



Mounting Screw DD x 2















Your installation is now complete! Restore electricity and save this sheet for future reference.