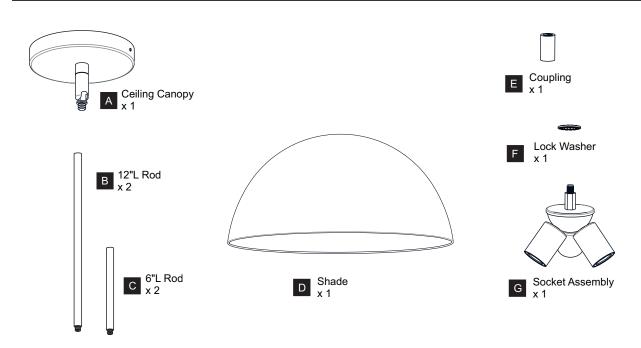

efore beginning installation, turn off electricity at the circuit breaker box or the main fuse box.
- RISK OF FIRE Use bulbs specified by the markings and/or labels on the fixture.

#### **CAUTION**

- For your safety, read instructions completely before beginning installation.
- If in doubt about electrical installation, consult a licensed electrician.
- Turn off electricity to fixture before replacing the bulb(s).

### **TOOLS REQUIRED**











### **CARE AND MAINTENANCE**

Wipe clean using soft, dry cloth or static duster. Always avoid using harsh chemicals and abrasives to clean fixture as they may damage the finish.

If you need further assistance call Quoizel Customer Care at 1-800-645-3184 (9:00am - 5:00pm EST), or visit us on-line at www.quoizel.com.

### **PACKAGE CONTENTS**



### **MOUNTING HARDWARE**











CC Outlet Box Screw



Mounting Screw DD x 2















Your installation is now complete! Restore electricity and save this sheet for future reference.