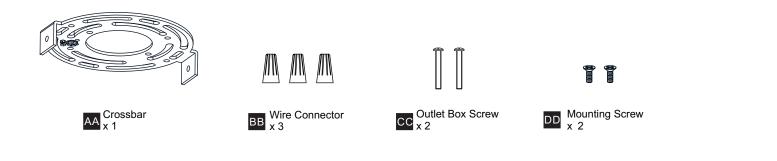

## **MOUNTING HARDWARE**

Your installation is now complete! Restore electricity and save this sheet for future reference.