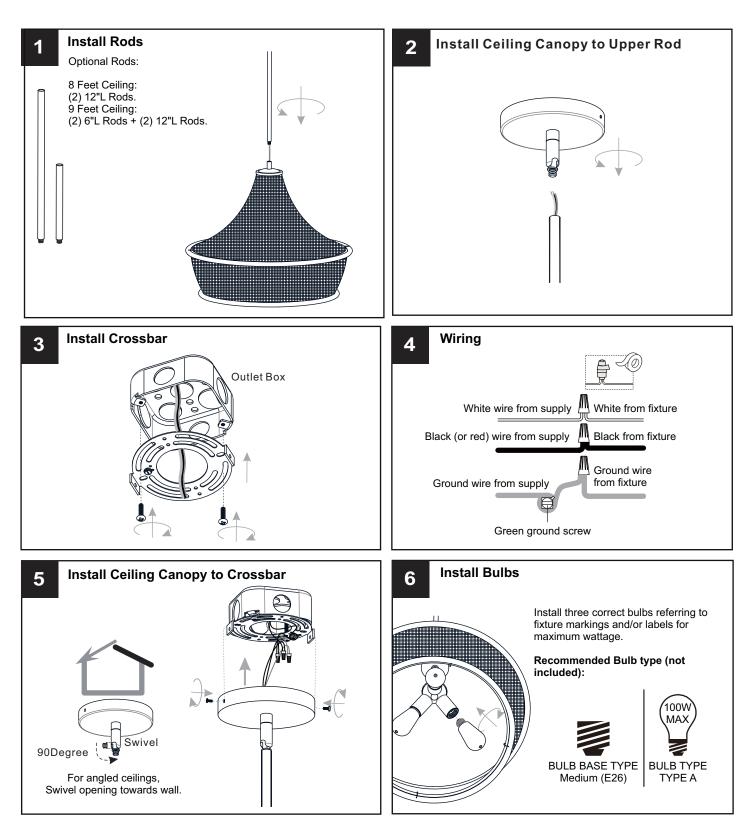

## **MOUNTING HARDWARE**

Your installation is now complete! Restore electricity and save this sheet for future reference.