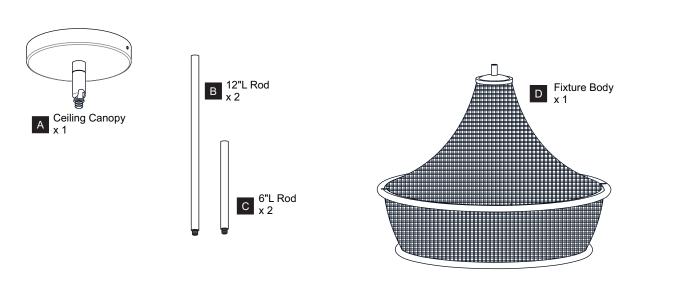

IC SHOCK Before beginning installation, turn off electricity at the circuit breaker box or the main fuse box.
- RISK OF FIRE Use bulbs specified by the markings and/or labels on the fixture.

#### CAUTION

- · For your safety, read instructions completely before beginning installation.
- If in doubt about electrical installation, consult a licensed electrician.
- Turn off electricity to fixture before replacing the bulb(s).

### **TOOLS REQUIRED**



## **CARE AND MAINTENANCE**

• Wipe clean using soft, dry cloth or static duster. Always avoid using harsh chemicals and abrasives to clean fixture as they may damage the finish.

If you need further assistance call Quoizel Customer Care at 1-800-645-3184 (9:00am - 5:00pm EST), or visit us on-line at www.quoizel.com.

## **PACKAGE CONTENTS**



## **MOUNTING HARDWARE**





Your installation is now complete! Restore electricity and save this sheet for future reference.