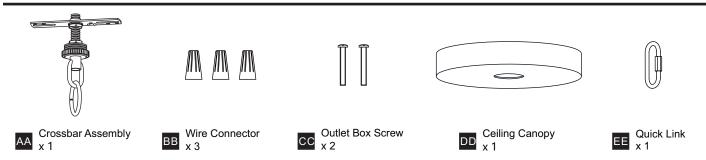

nstallation, turn off electricity at the circuit breaker box or the main fuse box.
- RISK OF FIRE Use bulbs specified by the markings and/or labels on the fixture.
- CAUTION
- For your safety, read instructions completely before beginning installation.
- If in doubt about electrical installation, consult a licensed electrician.
- Turn off electricity to fixture before replacing the bulb(s).

#### **TOOLS REQUIRED**



#### **CARE AND MAINTENANCE**

• Wipe clean using soft, dry cloth or static duster. Always avoid using harsh chemicals and abrasives to clean fixture as they may damage the finish.

If you need further assistance call Quoizel Customer Care at 1-800-645-3184 (9:00am - 5:00pm EST), or visit us on-line at www.quoizel.com.

### **PACKAGE CONTENTS**



#### **MOUNTING HARDWARE**



## INSTALLATION



Your installation is now complete! Restore electricity and save this sheet for future reference.