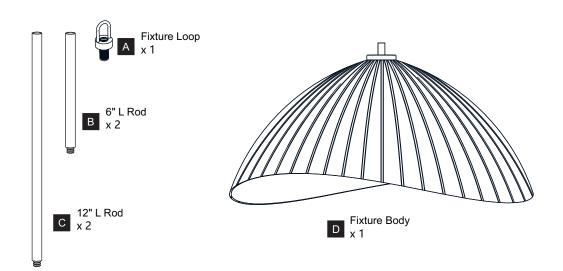

CTRIC SHOCK Before beginning installation, turn off electricity at the circuit breaker box or the main fuse box.
- RISK OF FIRE Use bulbs specified by the markings and/or labels on the fixture.
- CAUTION
- For your safety, read instructions completely before beginning installation.
- If in doubt about electrical installation, consult a licensed electrician.
- Turn off electricity to fixture before replacing the bulb(s).

#### **TOOLS REQUIRED**



#### **CARE AND MAINTENANCE**

• Wipe clean using soft, dry cloth or static duster. Always avoid using harsh chemicals and abrasives to clean fixture as they may damage the finish.

If you need further assistance call Quoizel Customer Care at 1-800-645-3184 (9:00am - 5:00pm EST), or visit us on-line at www.quoizel.com.

### **PACKAGE CONTENTS**



#### **MOUNTING HARDWARE**



## INSTALLATION



Your installation is now complete! Restore electricity and save this sheet for future reference.