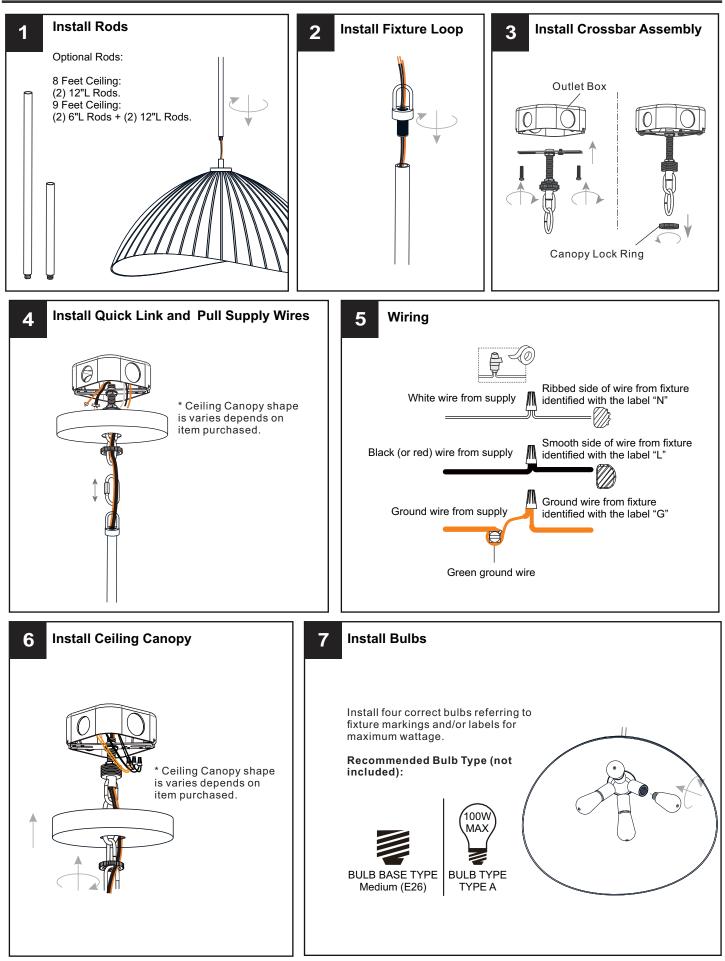

## INSTALLATION

Your installation is now complete! Restore electricity and save this sheet for future reference.