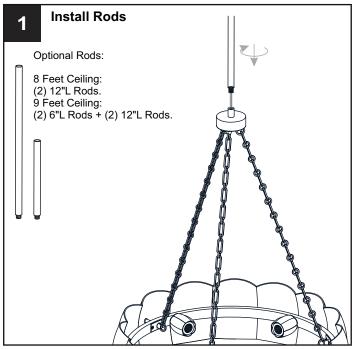

the circuit breaker box or the main fuse box.
- RISK OF FIRE Use bulbs specified by the markings and/or labels on the fixture.

#### CALITION

- For your safety, read instructions completely before beginning installation.
- If in doubt about electrical installation, consult a licensed electrician.
- Turn off electricity to fixture before replacing the bulb(s).

### **TOOLS REQUIRED**











## **CARE AND MAINTENANCE**

 Wipe clean using soft, dry cloth or static duster. Always avoid using harsh chemicals and abrasives to clean fixture as they may damage the finish.

If you need further assistance call Quoizel Customer Care at 1-800-645-3184 (9:00am - 5:00pm EST), or visit us on-line at www.quoizel.com.

### **PACKAGE CONTENTS**



### **MOUNTING HARDWARE**











Outlet Box Screw













Your installation is now complete! Restore electricity and save this sheet for future reference.