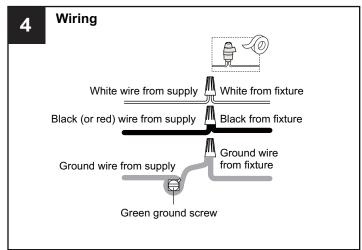

rcuit breaker box or the main fuse box.
- RISK OF FIRE Use bulbs specified by the markings and/or labels on the fixture.

#### CALITION

- For your safety, read instructions completely before beginning installation.
- If in doubt about electrical installation, consult a licensed electrician.
- Turn off electricity to fixture before replacing the bulb(s).

### **TOOLS REQUIRED**











## **CARE AND MAINTENANCE**

 Wipe clean using soft, dry cloth or static duster. Always avoid using harsh chemicals and abrasives to clean fixture as they may damage the finish.

If you need further assistance call Quoizel Customer Care at 1-800-645-3184 (9:00am - 5:00pm EST), or visit us on-line at www.quoizel.com.

### **PACKAGE CONTENTS**



### **MOUNTING HARDWARE**











Outlet Box Screw













Your installation is now complete! Restore electricity and save this sheet for future reference.