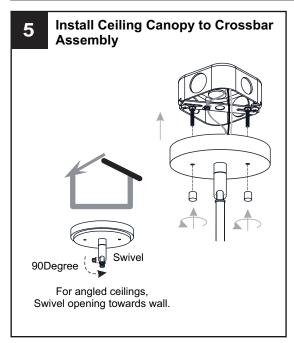

uit breaker box or the main fuse box.
- RISK OF FIRE Use bulbs specified by the markings and/or labels on the fixture.

#### CALITION

- For your safety, read instructions completely before beginning installation.
- If in doubt about electrical installation, consult a licensed electrician.
- Turn off electricity to fixture before replacing the bulb(s).

### **TOOLS REQUIRED**











## **CARE AND MAINTENANCE**

 Wipe clean using soft, dry cloth or static duster. Always avoid using harsh chemicals and abrasives to clean fixture as they may damage the finish.

If you need further assistance call Quoizel Customer Care at 1-800-645-3184 (9:00am - 5:00pm EST), or visit us on-line at www.quoizel.com.

### **PACKAGE CONTENTS**



### **MOUNTING HARDWARE**











Outlet Box Screw













Your installation is now complete! Restore electricity and save this sheet for future reference.