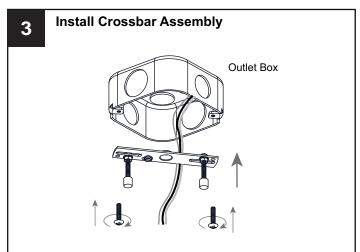

circuit breaker box or the main fuse box.
- RISK OF FIRE Use bulbs specified by the markings and/or labels on the fixture.

#### CALITION

- For your safety, read instructions completely before beginning installation.
- If in doubt about electrical installation, consult a licensed electrician.
- Turn off electricity to fixture before replacing the bulb(s).

### **TOOLS REQUIRED**











## **CARE AND MAINTENANCE**

 Wipe clean using soft, dry cloth or static duster. Always avoid using harsh chemicals and abrasives to clean fixture as they may damage the finish.

If you need further assistance call Quoizel Customer Care at 1-800-645-3184 (9:00am - 5:00pm EST), or visit us on-line at www.quoizel.com.

### **PACKAGE CONTENTS**



### **MOUNTING HARDWARE**











Outlet Box Screw













Your installation is now complete! Restore electricity and save this sheet for future reference.