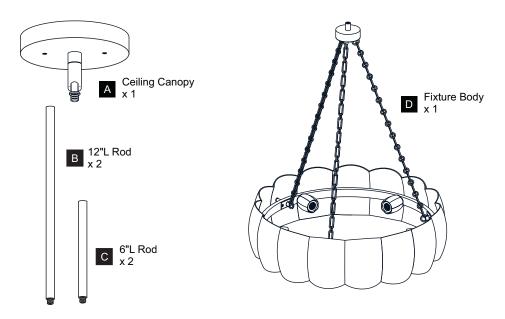

K Before beginning installation, turn off electricity at the circuit breaker box or the main fuse box.
- RISK OF FIRE Use bulbs specified by the markings and/or labels on the fixture.

#### CALITION

- For your safety, read instructions completely before beginning installation.
- If in doubt about electrical installation, consult a licensed electrician.
- Turn off electricity to fixture before replacing the bulb(s).

### **TOOLS REQUIRED**











## **CARE AND MAINTENANCE**

 Wipe clean using soft, dry cloth or static duster. Always avoid using harsh chemicals and abrasives to clean fixture as they may damage the finish.

If you need further assistance call Quoizel Customer Care at 1-800-645-3184 (9:00am - 5:00pm EST), or visit us on-line at www.quoizel.com.

### **PACKAGE CONTENTS**



### **MOUNTING HARDWARE**











Outlet Box Screw













Your installation is now complete! Restore electricity and save this sheet for future reference.