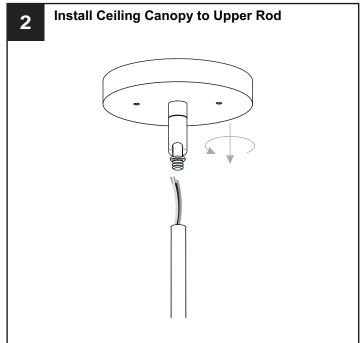

### **MOUNTING HARDWARE**

Outlet Box Screw

Your installation is now complete! Restore electricity and save this sheet for future reference.