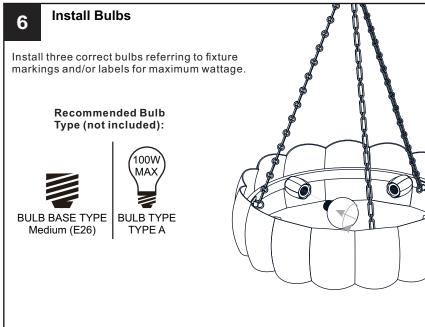

t breaker box or the main fuse box.
- RISK OF FIRE Use bulbs specified by the markings and/or labels on the fixture.

#### CALITION

- For your safety, read instructions completely before beginning installation.
- If in doubt about electrical installation, consult a licensed electrician.
- Turn off electricity to fixture before replacing the bulb(s).

### **TOOLS REQUIRED**











## **CARE AND MAINTENANCE**

 Wipe clean using soft, dry cloth or static duster. Always avoid using harsh chemicals and abrasives to clean fixture as they may damage the finish.

If you need further assistance call Quoizel Customer Care at 1-800-645-3184 (9:00am - 5:00pm EST), or visit us on-line at www.quoizel.com.

### **PACKAGE CONTENTS**



### **MOUNTING HARDWARE**











Outlet Box Screw













Your installation is now complete! Restore electricity and save this sheet for future reference.