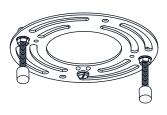

# **MOUNTING HARDWARE**

Outlet Box Screw

Your installation is now complete! Restore electricity and save this sheet for future reference.