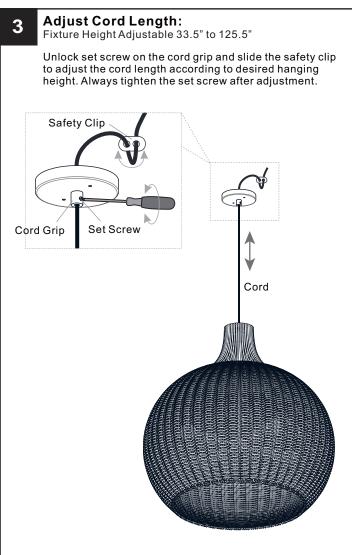

ricity at the circuit breaker box or the main fuse box. RISK OF FIRE Use bulbs specified by the markings and/or labels on the fixture.

#### **CAUTION**

- For your safety, read instructions completely before beginning installation.
- If in doubt about electrical installation, consult a licensed electrician.
- Turn off electricity to fixture before replacing the bulb(s).

#### **TOOLS REQUIRED**









### **CARE AND MAINTENANCE**

Wipe clean using soft, dry cloth or static duster. Always avoid using harsh chemicals and abrasives to clean fixture as they may damage

If you need further assistance call Quoizel Customer Care at 1-800-645-3184 (9:00am - 5:00pm EST), or visit us on-line at www.quoizel.com.

### **PACKAGE CONTENTS**

# **MOUNTING HARDWARE**













Outlet Box Screw

















Your installation is now complete! Restore electricity and save this sheet for future reference.