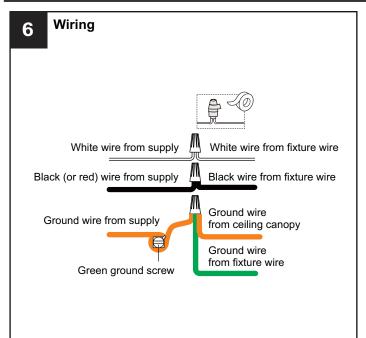

# **MOUNTING HARDWARE**

Outlet Box Screw

Your installation is now complete! Restore electricity and save this sheet for future reference.