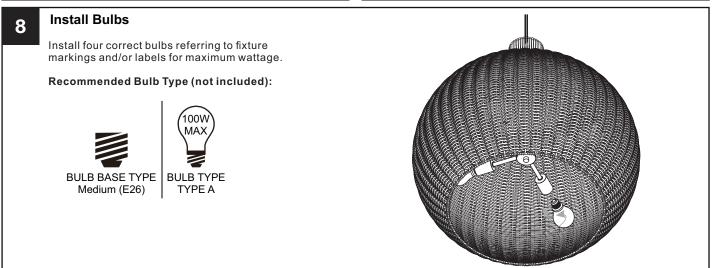

#### WARNING

- RISK OF ELECTRIC SHOCK Before beginning installation, turn off electricity at the circuit breaker box or the main fuse box. RISK OF FIRE Use bulbs specified by the markings and/or labels on the fixture.