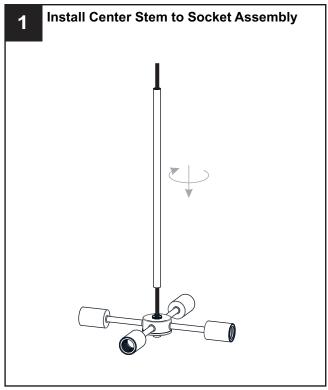

lectricity at the circuit breaker box or the main fuse box. RISK OF FIRE Use bulbs specified by the markings and/or labels on the fixture.

#### **CAUTION**

- For your safety, read instructions completely before beginning installation.
- If in doubt about electrical installation, consult a licensed electrician.
- Turn off electricity to fixture before replacing the bulb(s).

#### **TOOLS REQUIRED**









### **CARE AND MAINTENANCE**

Wipe clean using soft, dry cloth or static duster. Always avoid using harsh chemicals and abrasives to clean fixture as they may damage

If you need further assistance call Quoizel Customer Care at 1-800-645-3184 (9:00am - 5:00pm EST), or visit us on-line at www.quoizel.com.

### **PACKAGE CONTENTS**

# **MOUNTING HARDWARE**













Outlet Box Screw

















Your installation is now complete! Restore electricity and save this sheet for future reference.