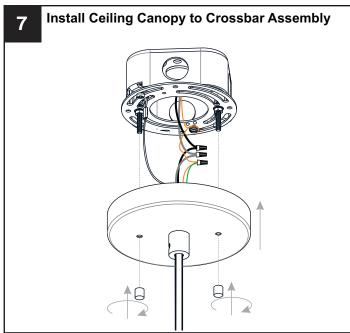

# **MOUNTING HARDWARE**

Outlet Box Screw

Your installation is now complete! Restore electricity and save this sheet for future reference.