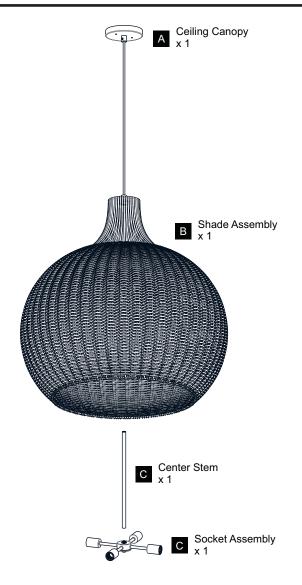

nning installation, turn off electricity at the circuit breaker box or the main fuse box. RISK OF FIRE Use bulbs specified by the markings and/or labels on the fixture.

#### **CAUTION**

- For your safety, read instructions completely before beginning installation.
- If in doubt about electrical installation, consult a licensed electrician.
- Turn off electricity to fixture before replacing the bulb(s).

#### **TOOLS REQUIRED**









### **CARE AND MAINTENANCE**

Wipe clean using soft, dry cloth or static duster. Always avoid using harsh chemicals and abrasives to clean fixture as they may damage

If you need further assistance call Quoizel Customer Care at 1-800-645-3184 (9:00am - 5:00pm EST), or visit us on-line at www.quoizel.com.

### **PACKAGE CONTENTS**

# **MOUNTING HARDWARE**













Outlet Box Screw

















Your installation is now complete! Restore electricity and save this sheet for future reference.