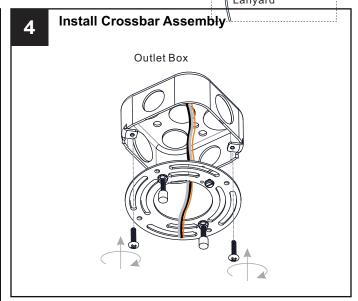

# **MOUNTING HARDWARE**

Outlet Box Screw

Your installation is now complete! Restore electricity and save this sheet for future reference.