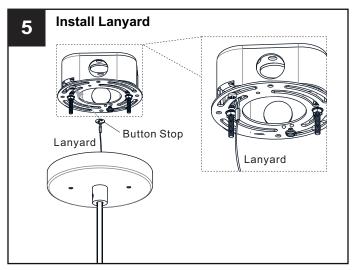

# **MOUNTING HARDWARE**

Outlet Box Screw

Your installation is now complete! Restore electricity and save this sheet for future reference.