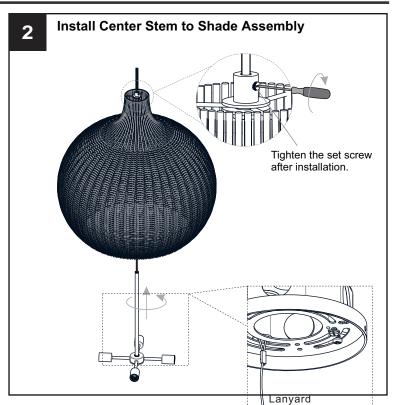

ctricity at the circuit breaker box or the main fuse box. RISK OF FIRE Use bulbs specified by the markings and/or labels on the fixture.

#### **CAUTION**

- For your safety, read instructions completely before beginning installation.
- If in doubt about electrical installation, consult a licensed electrician.
- Turn off electricity to fixture before replacing the bulb(s).

#### **TOOLS REQUIRED**









### **CARE AND MAINTENANCE**

Wipe clean using soft, dry cloth or static duster. Always avoid using harsh chemicals and abrasives to clean fixture as they may damage

If you need further assistance call Quoizel Customer Care at 1-800-645-3184 (9:00am - 5:00pm EST), or visit us on-line at www.quoizel.com.

### **PACKAGE CONTENTS**

# **MOUNTING HARDWARE**













Outlet Box Screw

















Your installation is now complete! Restore electricity and save this sheet for future reference.