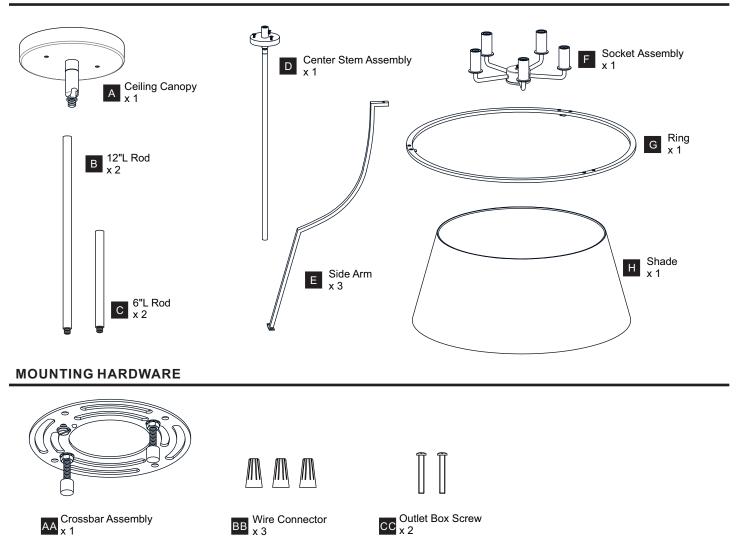

ELECTRIC SHOCK Before beginning installation, turn off electricity at the circuit breaker box or the main fuse box. RISK OF FIRE Use bulbs specified by the markings and/or labels on the fixture. •
- CAUTION
- For your safety, read instructions completely before beginning installation.
- If in doubt about electrical installation, consult a licensed electrician.
- Turn off electricity to fixture before replacing the bulb(s).

#### **TOOLS REQUIRED**



#### **CARE AND MAINTENANCE**

Wipe clean using soft, dry cloth or static duster. Always avoid using harsh chemicals and abrasives to clean fixture as they may damage the finish.

If you need further assistance call Quoizel Customer Care at 1-800-645-3184 (9:00am - 5:00pm EST), or visit us on-line at www.quoizel.com.

## **PACKAGE CONTENTS**



## INSTALLATION



## INSTALLATION



Your installation is now complete! Restore electricity and save this sheet for future reference.