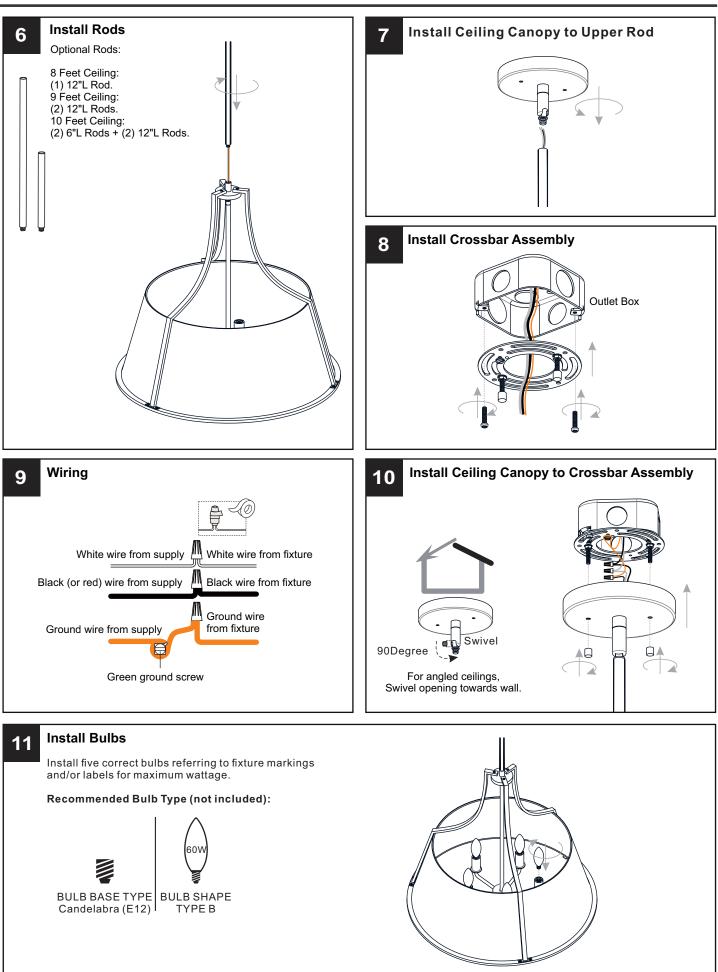

## INSTALLATION

## INSTALLATION

Your installation is now complete! Restore electricity and save this sheet for future reference.