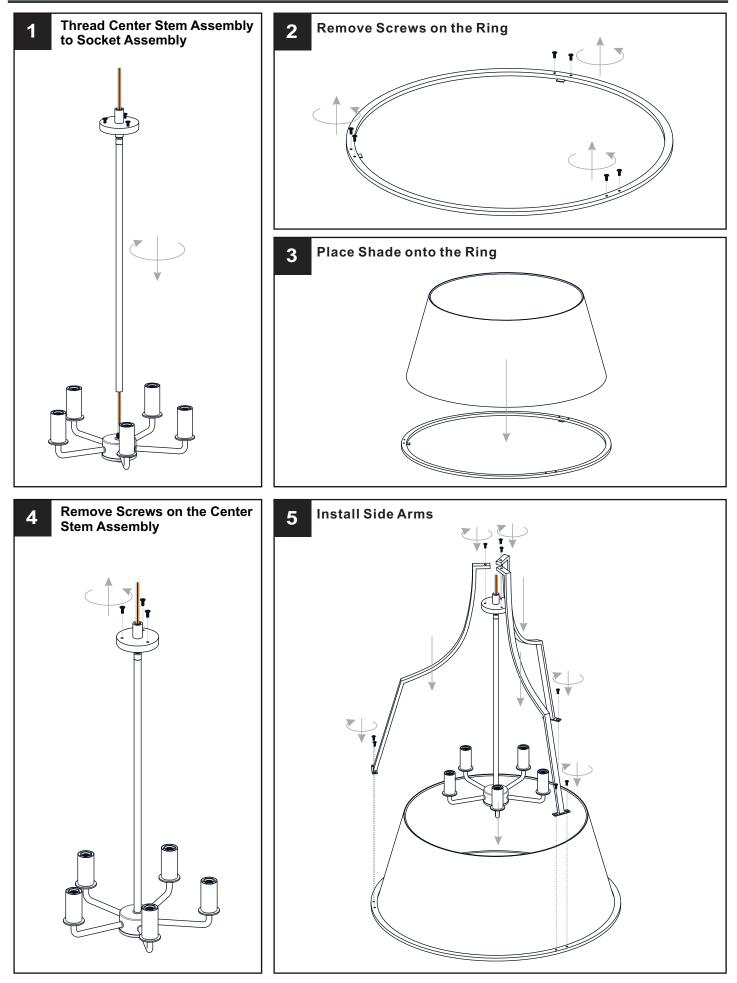

re beginning installation, turn off electricity at the circuit breaker box or the main fuse box. RISK OF FIRE Use bulbs specified by the markings and/or labels on the fixture. •
- CAUTION
- For your safety, read instructions completely before beginning installation.
- If in doubt about electrical installation, consult a licensed electrician.
- Turn off electricity to fixture before replacing the bulb(s).

#### **TOOLS REQUIRED**



#### **CARE AND MAINTENANCE**

Wipe clean using soft, dry cloth or static duster. Always avoid using harsh chemicals and abrasives to clean fixture as they may damage the finish.

If you need further assistance call Quoizel Customer Care at 1-800-645-3184 (9:00am - 5:00pm EST), or visit us on-line at www.quoizel.com.

## **PACKAGE CONTENTS**



## INSTALLATION



## INSTALLATION



Your installation is now complete! Restore electricity and save this sheet for future reference.