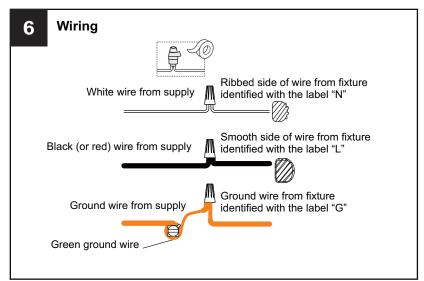

## SAFETY INFORMATION

Released Date: 2024-07-22

Please read and understand this entire manual before attempting to assemble, install or operate the product. **WARNING** 

- RISK OF ELECTRIC SHOCK Before beginning installation, turn off electricity at the circuit breaker box or the main fuse box.
- RISK OF FIRE Use bulbs specified by the markings and/or labels on the fixture.

#### CAUTION

- For your safety, read instructions completely before beginning installation.
- If in doubt about electrical installation, consult a licensed electrician.
- Turn off electricity to fixture before replacing the bulb(s).