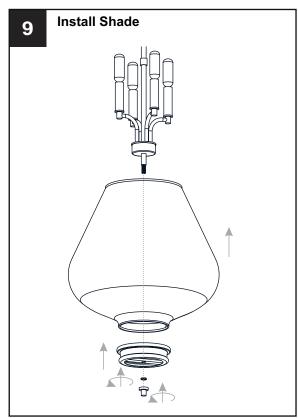

#### **MOUNTING HARDWARE**

Your installation is now complete! Restore electricity and save this sheet for future reference.