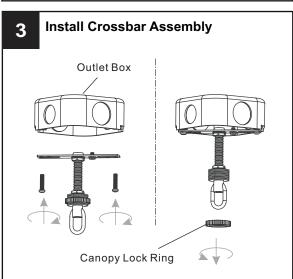

f electricity at the circuit breaker box or the main fuse box.
- RISK OF FIRE Use bulbs specified by the markings and/or labels on the fixture.

#### CAUTION

- For your safety, read instructions completely before beginning installation.
- If in doubt about electrical installation, consult a licensed electrician.
- Turn off electricity to fixture before replacing the bulb(s).

#### **TOOLS REQUIRED**













#### **CARE AND MAINTENANCE**

 Wipe clean using soft, dry cloth or static duster. Always avoid using harsh chemicals and abrasives to clean fixture as they may damage the finish.

If you need further assistance call Quoizel Customer Care at 1-800-645-3184 (9:00am - 5:00pm EST), or visit us on-line at www.quoizel.com.

### **PACKAGE CONTENTS**



#### **MOUNTING HARDWARE**





















Your installation is now complete! Restore electricity and save this sheet for future reference.