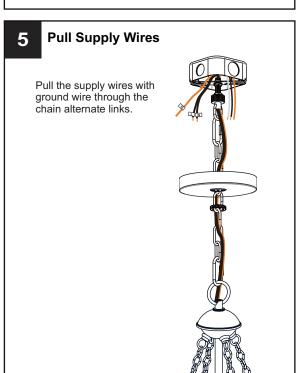

electricity at the circuit breaker box or the main fuse box.
- RISK OF FIRE Use bulbs specified by the markings and/or labels on the fixture.

#### CAUTION

- For your safety, read instructions completely before beginning installation.
- If in doubt about electrical installation, consult a licensed electrician.
- Turn off electricity to fixture before replacing the bulb(s).

#### **TOOLS REQUIRED**













#### **CARE AND MAINTENANCE**

 Wipe clean using soft, dry cloth or static duster. Always avoid using harsh chemicals and abrasives to clean fixture as they may damage the finish.

If you need further assistance call Quoizel Customer Care at 1-800-645-3184 (9:00am - 5:00pm EST), or visit us on-line at www.quoizel.com.

### **PACKAGE CONTENTS**



#### **MOUNTING HARDWARE**





















Your installation is now complete! Restore electricity and save this sheet for future reference.