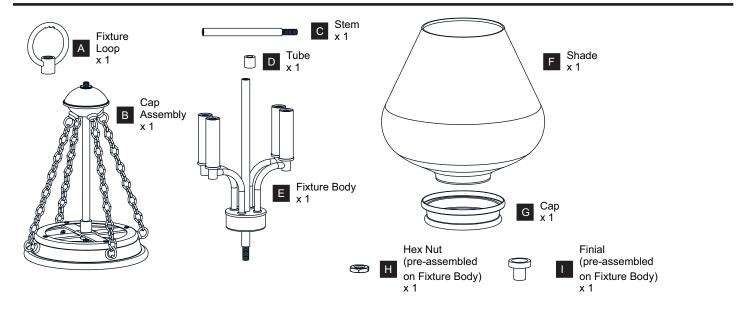

fore beginning installation, turn off electricity at the circuit breaker box or the main fuse box.
- RISK OF FIRE Use bulbs specified by the markings and/or labels on the fixture.

#### CAUTION

- For your safety, read instructions completely before beginning installation.
- If in doubt about electrical installation, consult a licensed electrician.
- Turn off electricity to fixture before replacing the bulb(s).

#### **TOOLS REQUIRED**













#### **CARE AND MAINTENANCE**

 Wipe clean using soft, dry cloth or static duster. Always avoid using harsh chemicals and abrasives to clean fixture as they may damage the finish.

If you need further assistance call Quoizel Customer Care at 1-800-645-3184 (9:00am - 5:00pm EST), or visit us on-line at www.quoizel.com.

### **PACKAGE CONTENTS**



#### **MOUNTING HARDWARE**





















Your installation is now complete! Restore electricity and save this sheet for future reference.