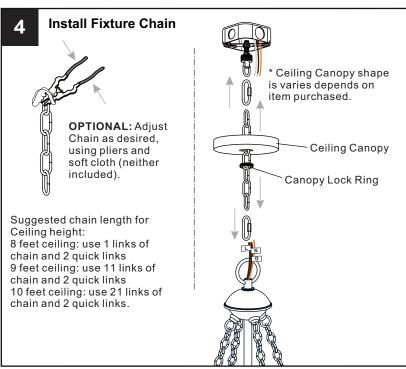

ectricity at the circuit breaker box or the main fuse box.
- RISK OF FIRE Use bulbs specified by the markings and/or labels on the fixture.

#### CAUTION

- For your safety, read instructions completely before beginning installation.
- If in doubt about electrical installation, consult a licensed electrician.
- Turn off electricity to fixture before replacing the bulb(s).

#### **TOOLS REQUIRED**













#### **CARE AND MAINTENANCE**

 Wipe clean using soft, dry cloth or static duster. Always avoid using harsh chemicals and abrasives to clean fixture as they may damage the finish.

If you need further assistance call Quoizel Customer Care at 1-800-645-3184 (9:00am - 5:00pm EST), or visit us on-line at www.quoizel.com.

### **PACKAGE CONTENTS**



#### **MOUNTING HARDWARE**





















Your installation is now complete! Restore electricity and save this sheet for future reference.