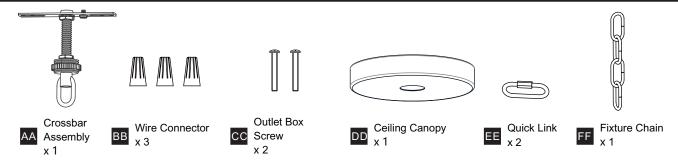

#### **MOUNTING HARDWARE**

Your installation is now complete! Restore electricity and save this sheet for future reference.