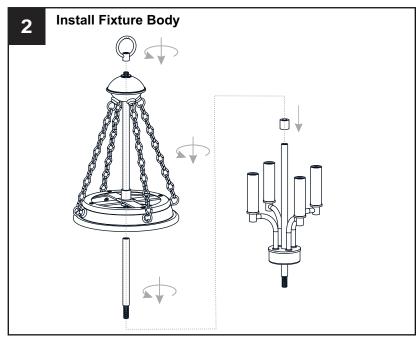

off electricity at the circuit breaker box or the main fuse box.
- RISK OF FIRE Use bulbs specified by the markings and/or labels on the fixture.

#### CAUTION

- For your safety, read instructions completely before beginning installation.
- If in doubt about electrical installation, consult a licensed electrician.
- Turn off electricity to fixture before replacing the bulb(s).

#### **TOOLS REQUIRED**













#### **CARE AND MAINTENANCE**

 Wipe clean using soft, dry cloth or static duster. Always avoid using harsh chemicals and abrasives to clean fixture as they may damage the finish.

If you need further assistance call Quoizel Customer Care at 1-800-645-3184 (9:00am - 5:00pm EST), or visit us on-line at www.quoizel.com.

### **PACKAGE CONTENTS**



#### **MOUNTING HARDWARE**





















Your installation is now complete! Restore electricity and save this sheet for future reference.