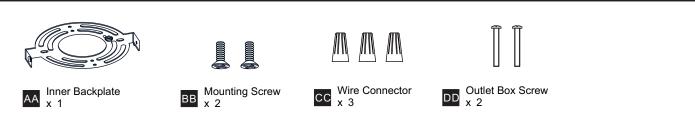

ginning installation, turn off electricity at the circuit breaker box or the main fuse box.
- RISK OF FIRE Use bulbs specified by the markings and/or labels on the fixture.
- CAUTION
- For your safety, read instructions completely before beginning installation.
- If in doubt about electrical installation, consult a licensed electrician.
- Turn off electricity to fixture before replacing the bulb(s).

#### TOOLS REQUIRED



#### **CARE AND MAINTENANCE**

• Wipe clean using soft, dry cloth or static duster. Always avoid using harsh chemicals and abrasives to clean fixture as they may damage the finish.

If you need further assistance call Quoizel Customer Care at 1-800-645-3184 (9:00am - 5:00pm EST), or visit us on-line at www.quoizel.com.

## PACKAGE CONTENTS



#### **MOUNTING HARDWARE**



## INSTALLATION



Your installation is now complete! Restore electricity and save this sheet for future reference.