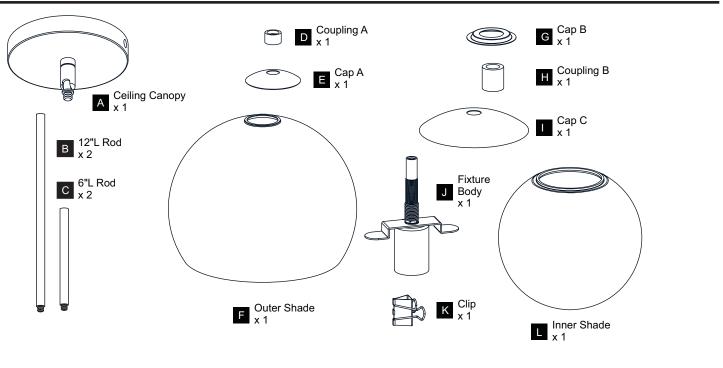

SK OF ELECTRIC SHOCK Before beginning installation, turn off electricity at the circuit breaker box or the main fuse box.
- RISK OF FIRE Use bulbs specified by the markings and/or labels on the fixture.
- CAUTION
- For your safety, read instructions completely before beginning installation.
- If in doubt about electrical installation, consult a licensed electrician.
- Turn off electricity to fixture before replacing the bulb(s).

#### TOOLS REQUIRED



#### **CARE AND MAINTENANCE**

• Wipe clean using soft, dry cloth or static duster. Always avoid using harsh chemicals and abrasives to clean fixture as they may damage the finish.

If you need further assistance call Quoizel Customer Care at 1-800-645-3184 (9:00am - 5:00pm EST), or visit us on-line at www.quoizel.com.

## PACKAGE CONTENTS



#### **MOUNTING HARDWARE**



## INSTALLATION



Your installation is now complete! Restore electricity and save this sheet for future reference.