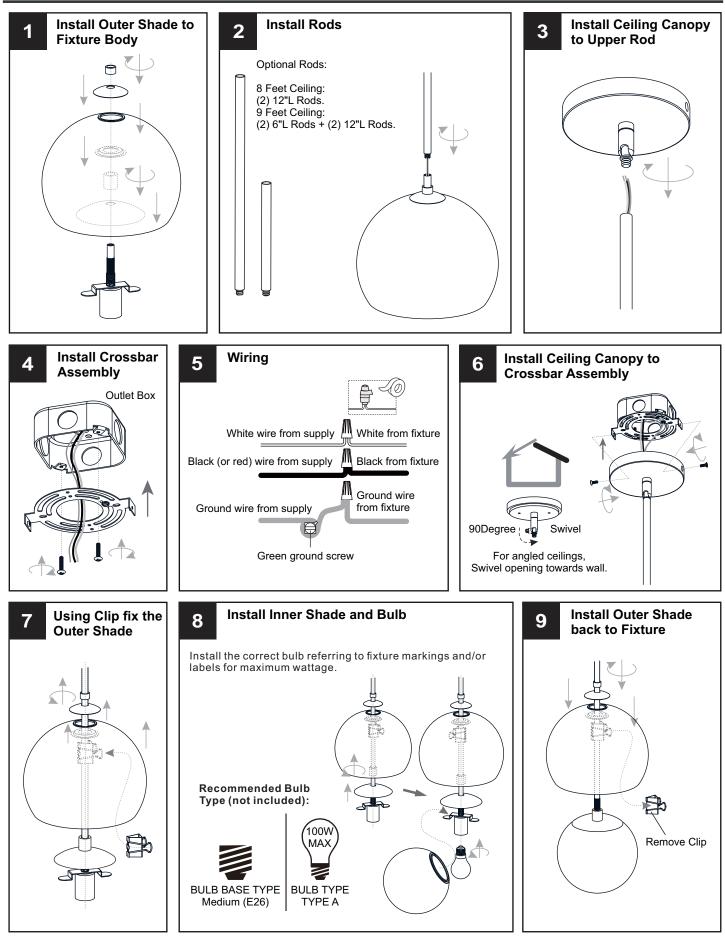

## INSTALLATION

Your installation is now complete! Restore electricity and save this sheet for future reference.