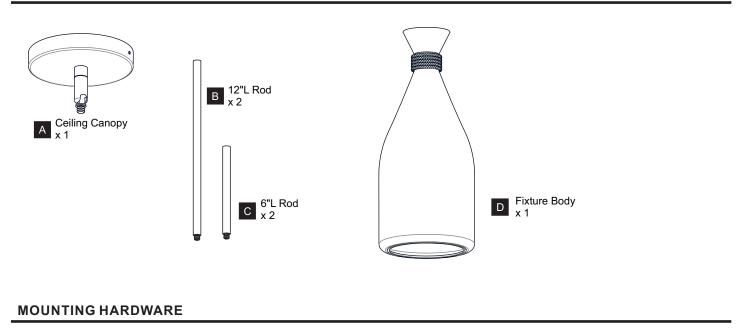

## **PACKAGE CONTENTS**

Your installation is now complete! Restore electricity and save this sheet for future reference.