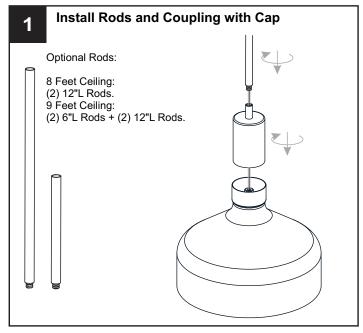

reaker box or the main fuse box.
- RISK OF FIRE Use bulbs specified by the markings and/or labels on the fixture.

#### **CAUTION**

- For your safety, read instructions completely before beginning installation.
- If in doubt about electrical installation, consult a licensed electrician.
- Turn off electricity to fixture before replacing the bulb(s).

#### **TOOLS REQUIRED**













## **CARE AND MAINTENANCE**

Wipe clean using soft, dry cloth or static duster. Always avoid using harsh chemicals and abrasives to clean fixture as they may damage the finish.

If you need further assistance call Quoizel Customer Care at 1-800-645-3184 (9:00am - 5:00pm EST), or visit us on-line at www.quoizel.com.

### **PACKAGE CONTENTS**



## **MOUNTING HARDWARE**















**Outlet Box Screw** 













Your installation is now complete! Restore electricity and save this sheet for future reference.