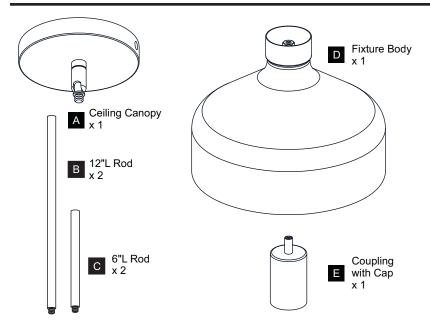

ore beginning installation, turn off electricity at the circuit breaker box or the main fuse box.
- RISK OF FIRE Use bulbs specified by the markings and/or labels on the fixture.

#### **CAUTION**

- For your safety, read instructions completely before beginning installation.
- If in doubt about electrical installation, consult a licensed electrician.
- Turn off electricity to fixture before replacing the bulb(s).

#### **TOOLS REQUIRED**













## **CARE AND MAINTENANCE**

Wipe clean using soft, dry cloth or static duster. Always avoid using harsh chemicals and abrasives to clean fixture as they may damage the finish.

If you need further assistance call Quoizel Customer Care at 1-800-645-3184 (9:00am - 5:00pm EST), or visit us on-line at www.quoizel.com.

### **PACKAGE CONTENTS**



## **MOUNTING HARDWARE**















**Outlet Box Screw** 













Your installation is now complete! Restore electricity and save this sheet for future reference.