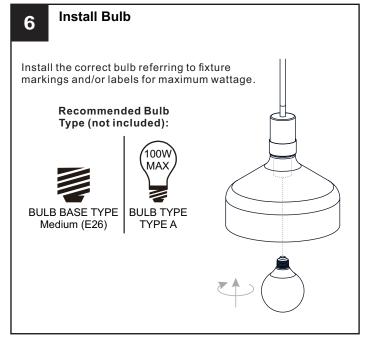

#### WARNING

- RISK OF ELECTRIC SHOCK Before beginning installation, turn off electricity at the circuit breaker box or the main fuse box.
- RISK OF FIRE Use bulbs specified by the markings and/or labels on the fixture.