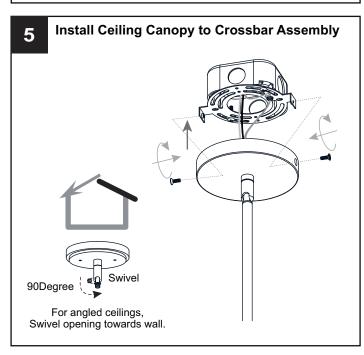

## **MOUNTING HARDWARE**

**Outlet Box Screw** 

Your installation is now complete! Restore electricity and save this sheet for future reference.