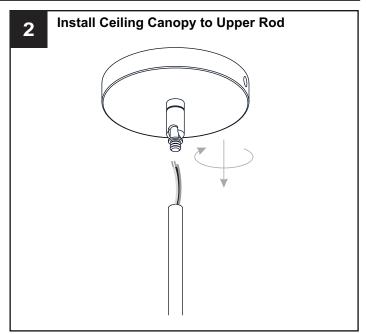

aker box or the main fuse box.
- RISK OF FIRE Use bulbs specified by the markings and/or labels on the fixture.

#### **CAUTION**

- For your safety, read instructions completely before beginning installation.
- If in doubt about electrical installation, consult a licensed electrician.
- Turn off electricity to fixture before replacing the bulb(s).

#### **TOOLS REQUIRED**













## **CARE AND MAINTENANCE**

Wipe clean using soft, dry cloth or static duster. Always avoid using harsh chemicals and abrasives to clean fixture as they may damage the finish.

If you need further assistance call Quoizel Customer Care at 1-800-645-3184 (9:00am - 5:00pm EST), or visit us on-line at www.quoizel.com.

### **PACKAGE CONTENTS**



## **MOUNTING HARDWARE**















**Outlet Box Screw** 













Your installation is now complete! Restore electricity and save this sheet for future reference.