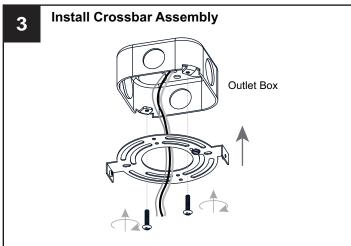

## **MOUNTING HARDWARE**

**Outlet Box Screw** 

Your installation is now complete! Restore electricity and save this sheet for future reference.