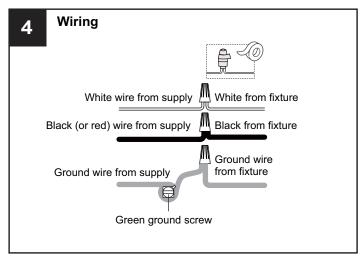

## **MOUNTING HARDWARE**

**Outlet Box Screw** 

Your installation is now complete! Restore electricity and save this sheet for future reference.