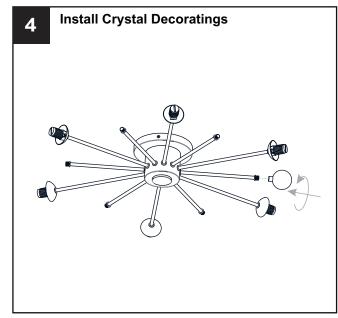

## **MOUNTING HARDWARE**

BB Mounting Screw

CC Wire Connector

Outlet Box Screw

Your installation is now complete! Restore electricity and save this sheet for future reference.