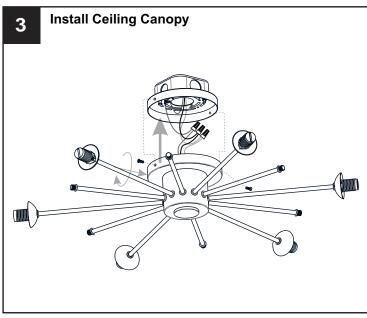

## **MOUNTING HARDWARE**

BB Mounting Screw

CC Wire Connector

Outlet Box Screw

Your installation is now complete! Restore electricity and save this sheet for future reference.