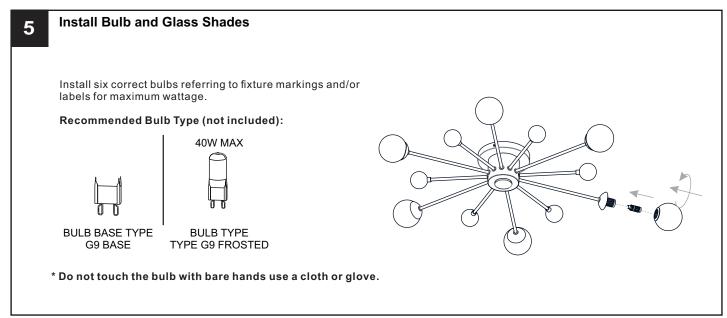

### WARNING

- RISK OF ELECTRIC SHOCK Before beginning installation, turn off electricity at the circuit breaker box or the main fuse box.
- RISK OF FIRE Use bulbs specified by the markings and/or labels on the fixture.

## **MOUNTING HARDWARE**

BB Mounting Screw

CC Wire Connector

Outlet Box Screw

Your installation is now complete! Restore electricity and save this sheet for future reference.