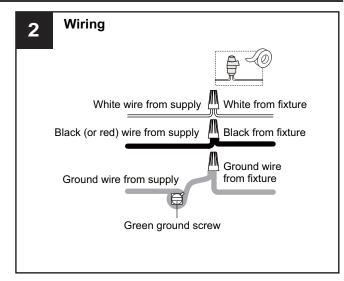

## **MOUNTING HARDWARE**

BB Mounting Screw

CC Wire Connector

Outlet Box Screw

Your installation is now complete! Restore electricity and save this sheet for future reference.