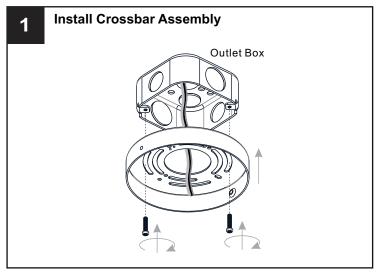

## **MOUNTING HARDWARE**

BB Mounting Screw

CC Wire Connector

Outlet Box Screw

Your installation is now complete! Restore electricity and save this sheet for future reference.