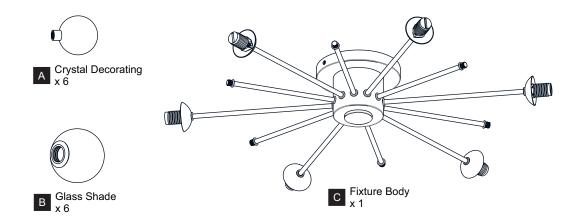

fore beginning installation, turn off electricity at the circuit breaker box or the main fuse box.
- RISK OF FIRE Use bulbs specified by the markings and/or labels on the fixture.

#### CAUTION

- · For your safety, read instructions completely before beginning installation.
- If in doubt about electrical installation, consult a licensed electrician.
- Turn off electricity to fixture before replacing the bulb(s).

#### **TOOLS REQUIRED**











#### **CARE AND MAINTENANCE**

• Wipe clean using soft, dry cloth or static duster. Always avoid using harsh chemicals and abrasives to clean fixture as they may damage the finish.

If you need further assistance call Quoizel Customer Care at 1-800-645-3184 (9:00am - 5:00pm EST), or visit us on-line at www.quoizel.com.

## **PACKAGE CONTENTS**



## **MOUNTING HARDWARE**







BB Mounting Screw



CC Wire Connector



Outlet Box Screw











Your installation is now complete! Restore electricity and save this sheet for future reference.