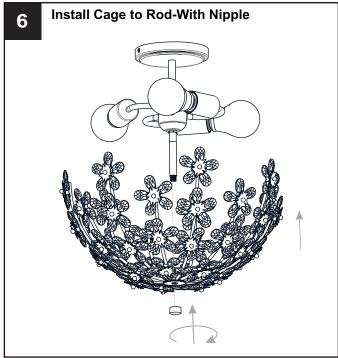

# **MOUNTING HARDWARE**

**Outlet Box Screw** 

Your installation is now complete! Restore electricity and save this sheet for future reference.