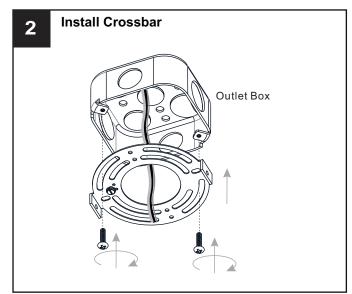

# **MOUNTING HARDWARE**

**Outlet Box Screw** 

Your installation is now complete! Restore electricity and save this sheet for future reference.