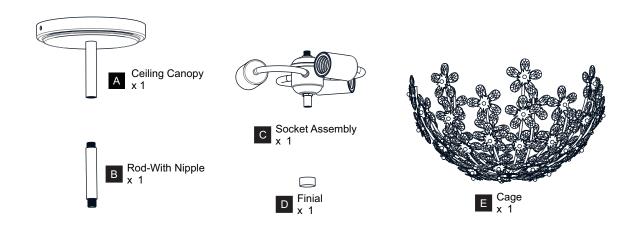

efore beginning installation, turn off electricity at the circuit breaker box or the main fuse box.
- RISK OF FIRE Use bulbs specified by the markings and/or labels on the fixture.

#### **CAUTION**

- For your safety, read instructions completely before beginning installation.
- If in doubt about electrical installation, consult a licensed electrician.
- Turn off electricity to fixture before replacing the bulb(s).

#### **TOOLS REQUIRED**











## **CARE AND MAINTENANCE**

Wipe clean using soft, dry cloth or static duster. Always avoid using harsh chemicals and abrasives to clean fixture as they may damage the finish.

If you need further assistance call Quoizel Customer Care at 1-800-645-3184 (9:00am - 5:00pm EST), or visit us on-line at www.quoizel.com.

### **PACKAGE CONTENTS**



# **MOUNTING HARDWARE**















**Outlet Box Screw** 













Your installation is now complete! Restore electricity and save this sheet for future reference.