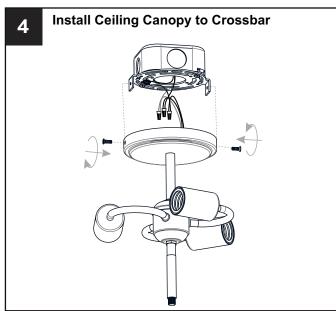

# **MOUNTING HARDWARE**

**Outlet Box Screw** 

Your installation is now complete! Restore electricity and save this sheet for future reference.