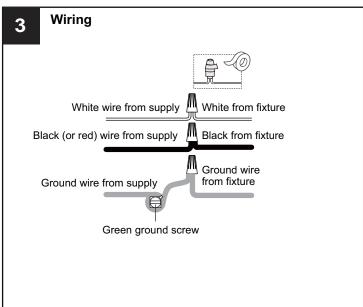

# **SAFETY INFORMATION**

Released Date: 2024-09-25

Please read and understand this entire manual before attempting to assemble, install or operate the product. WARNING

- RISK OF ELECTRIC SHOCK Before beginning installation, turn off electricity at the circuit breaker box or the main fuse box.
- RISK OF FIRE Use bulbs specified by the markings and/or labels on the fixture.

#### **CAUTION**

- For your safety, read instructions completely before beginning installation.
- If in doubt about electrical installation, consult a licensed electrician.
- Turn off electricity to fixture before replacing the bulb(s).