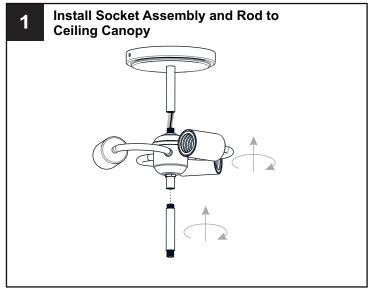

t breaker box or the main fuse box.
- RISK OF FIRE Use bulbs specified by the markings and/or labels on the fixture.

#### **CAUTION**

- For your safety, read instructions completely before beginning installation.
- If in doubt about electrical installation, consult a licensed electrician.
- Turn off electricity to fixture before replacing the bulb(s).

#### **TOOLS REQUIRED**











## **CARE AND MAINTENANCE**

Wipe clean using soft, dry cloth or static duster. Always avoid using harsh chemicals and abrasives to clean fixture as they may damage the finish.

If you need further assistance call Quoizel Customer Care at 1-800-645-3184 (9:00am - 5:00pm EST), or visit us on-line at www.quoizel.com.

### **PACKAGE CONTENTS**



# **MOUNTING HARDWARE**















**Outlet Box Screw** 













Your installation is now complete! Restore electricity and save this sheet for future reference.