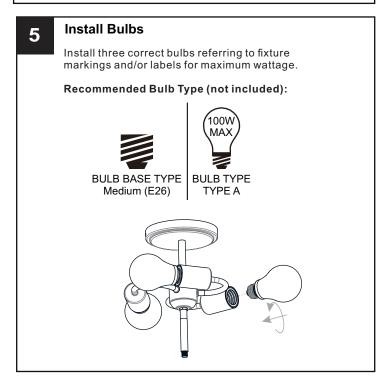

# **SAFETY INFORMATION**

Released Date: 2024-09-25

Please read and understand this entire manual before attempting to assemble, install or operate the product. WARNING

- RISK OF ELECTRIC SHOCK Before beginning installation, turn off electricity at the circuit breaker box or the main fuse box.
- RISK OF FIRE Use bulbs specified by the markings and/or labels on the fixture.

#### **CAUTION**

- For your safety, read instructions completely before beginning installation.
- If in doubt about electrical installation, consult a licensed electrician.
- Turn off electricity to fixture before replacing the bulb(s).